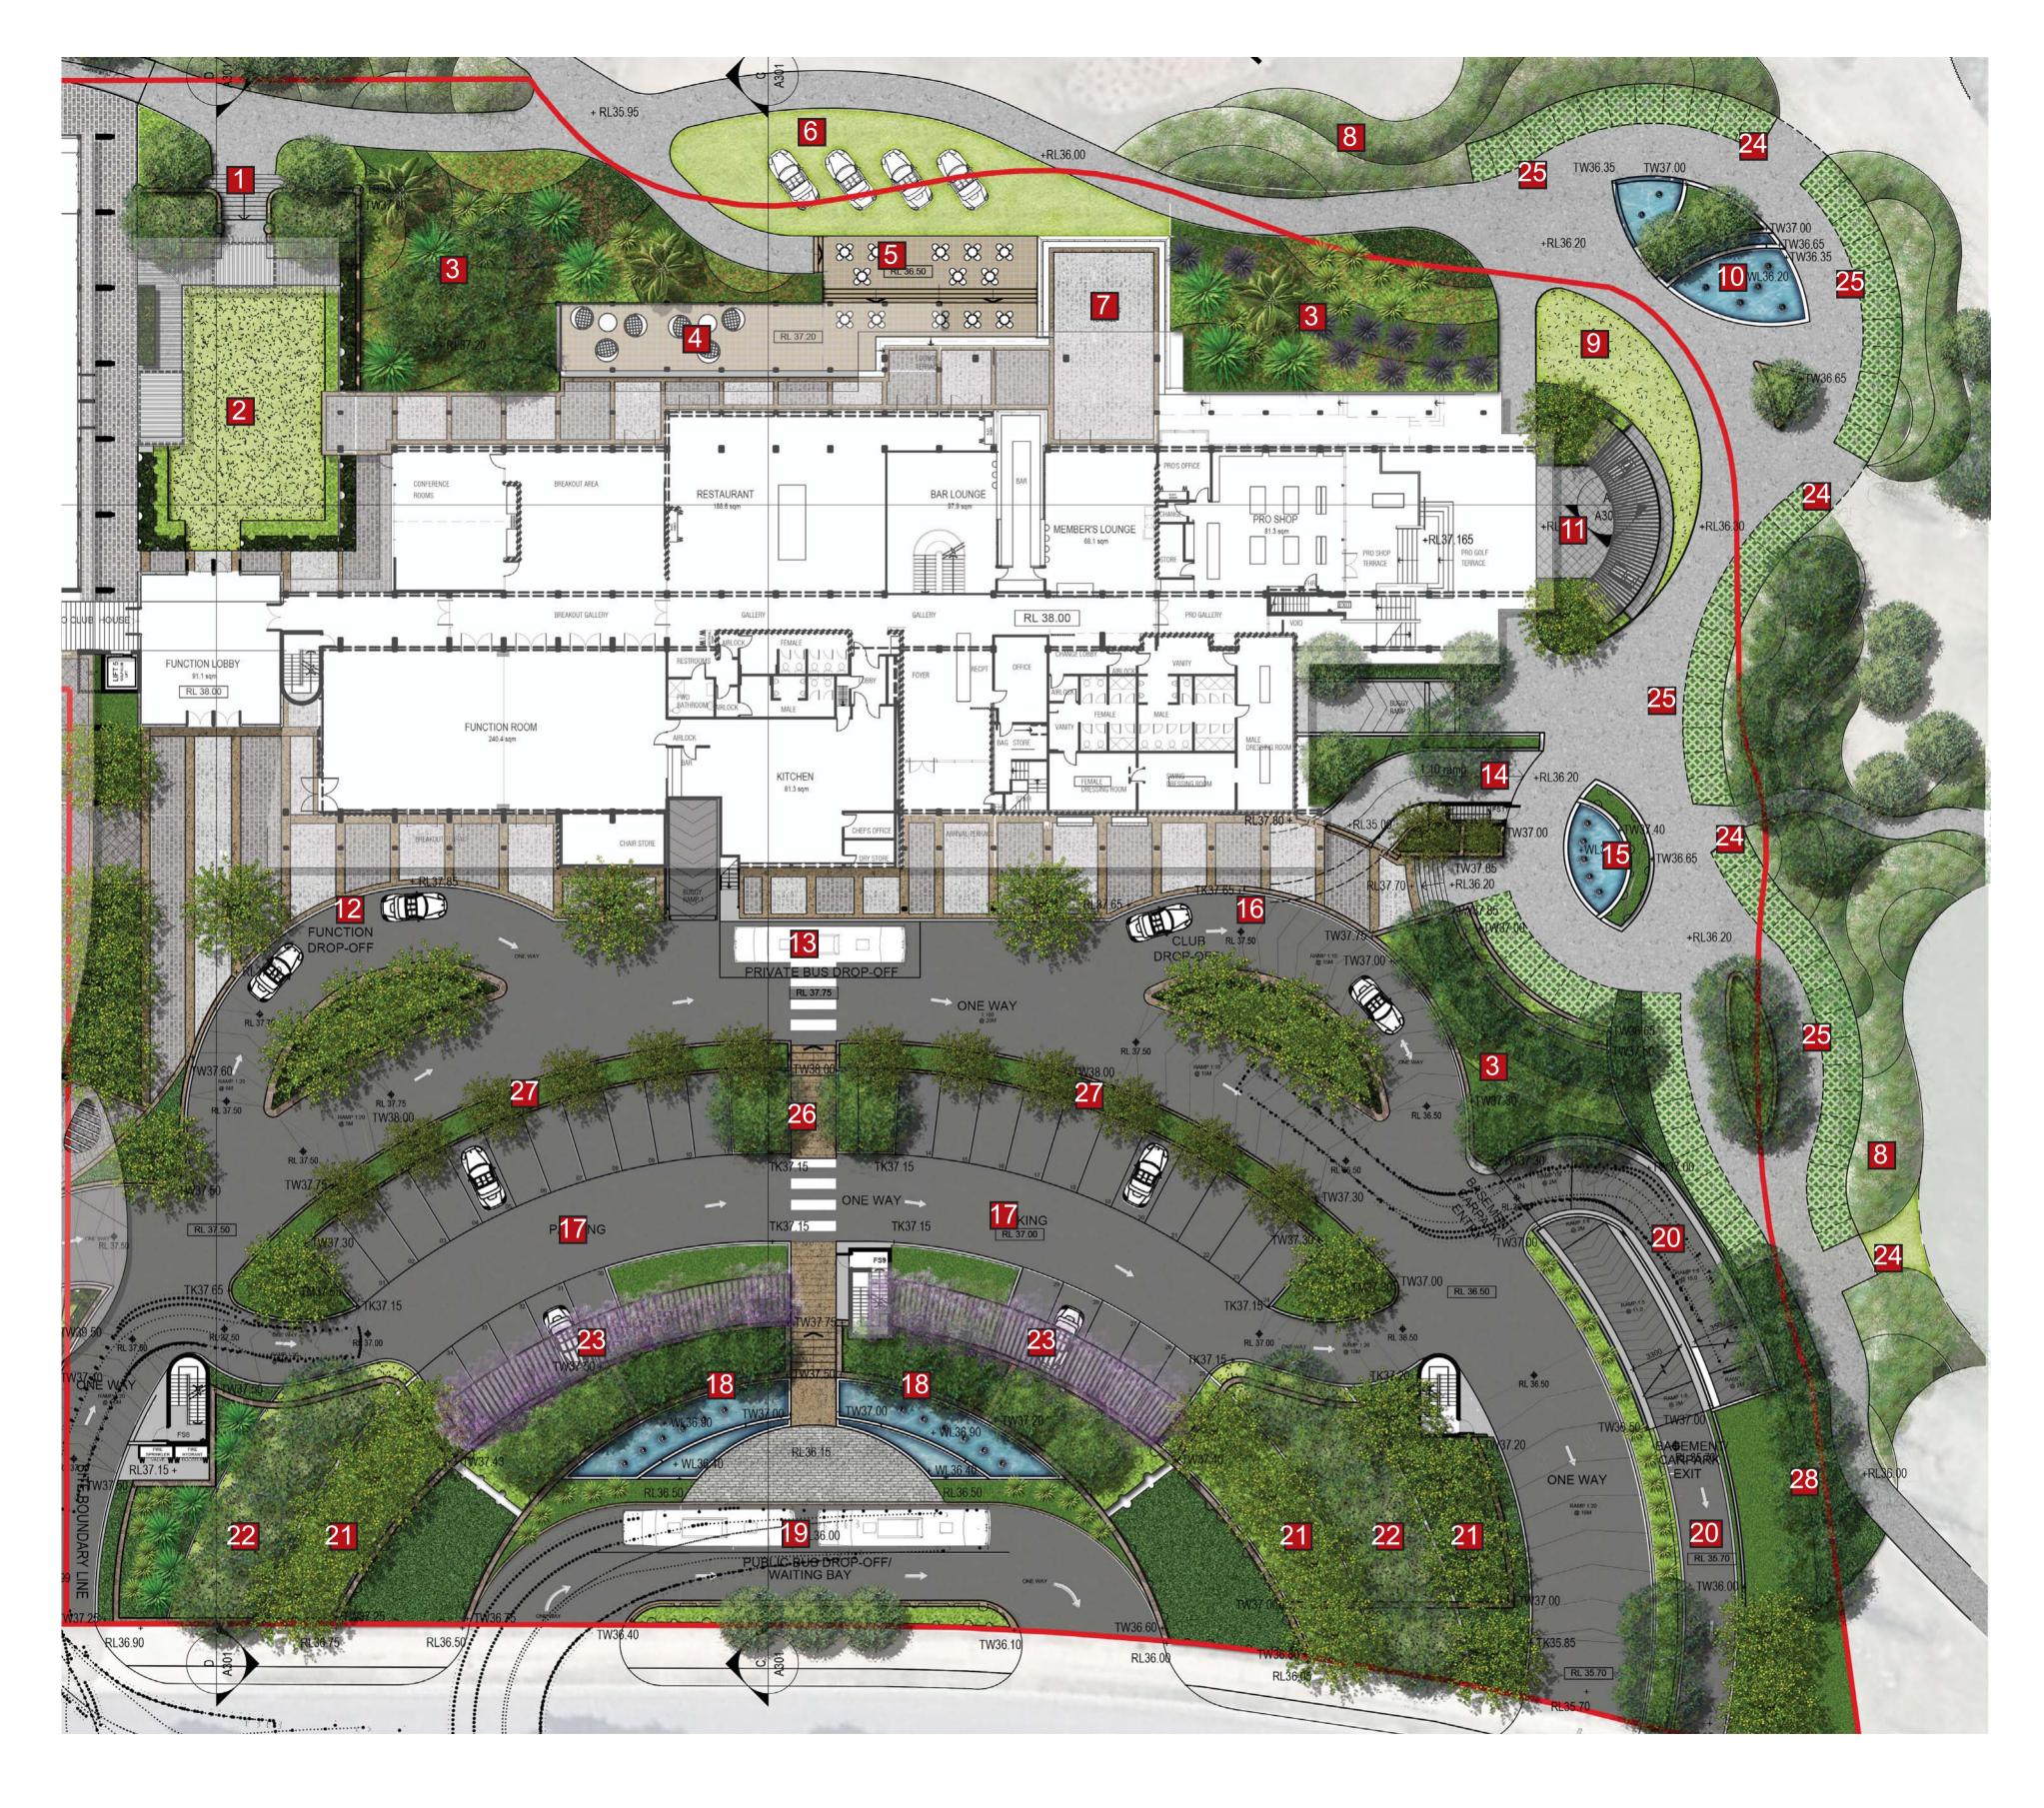

# PRECINCT PLAN: CLUB HOUSE & CAR PARK

### LEGEND

| 1 | Proposed formal stone clad walls, stairs and balustrade to |
|---|------------------------------------------------------------|
|   |                                                            |

the wedding lawn area

Proposed wedding lawn area

Proposed formal planting area with colour accent plants and hedges

Proposed upper outdoor lounge and dining area

Proposed lower outdoor lounge and dining area

Proposed display lawn area for special event days

Existing club house outdoor terrace

Proposed native mix planting interface with the existing golf course

Proposed pro shop function lawn area linked with outdoor kitchen

Proposed raised water feature with cascade and central planter

Proposed club house / function center pick up /drop off area

Proposed pro shop outdoor kitchen area with weatherproof pergola structure

Proposed club house private bus pick up / drop off area

Proposed golf cart entrance / egress from basement parking

Proposed smaller pro shop area entry water feature

Proposed pro shop & golf course drop off area

Proposed on grade parking area

Main entrance formal hedge planting with landmark trees

and large cascade water feature

Proposed public bus drop off and pick up bay

Proposed basement car parking entry & egress

Proposed line of deciduous specimen trees

Proposed line of evergreen trees

Proposed car park pergola structure with wisteria vine

Proposed golf cart entrances to golf course

Golf cart path and cart staging area

Landmark trees to frame entry path

Row of small deciduous trees within stone clad retaining

walls to frame car park

Row of evergreen trees to basement entry