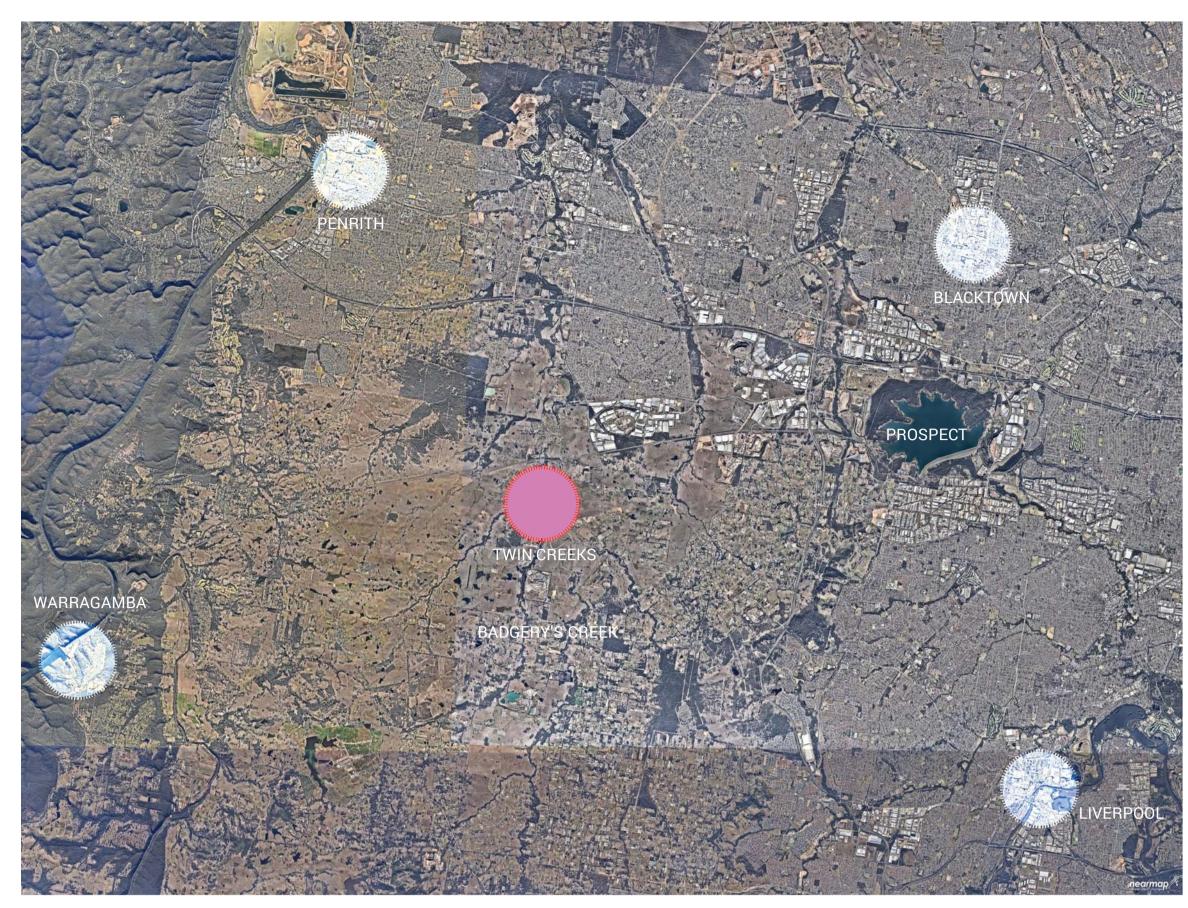

# SITE CONTEXT

NOT TO SCALE

Nearmap Plan of the Site, Luddenham, NSW

LANDSCAPE ARCHITECT

PLACE Design Group Pty Ltd 49 Reservoir Street, Surry Hills NSW 2010 Australia T +61 2 9290 3300 F +61 2 9262 6108 www.placedesigngroup.com

### **INTRODUCTION**

The land which is the subject of this landscape report consist of approximately 2.1ha. The development site is partially a green field site which is to be developed as a high end resort hotel and partially a refurbishment of the existing club house, pro shop and car park. The site is located within the Twin Creeks golf and residential estate, Luddenham New South Wales. The hotel site is situated between the Twin Creeks Golf Course club house to the north, the Twin Creeks Community Facilities and adjoining residential properties to the south. The site is further bound by Twin Creeks Golf Course to the west and Twin Creeks Road to the east. The development falls under the jurisdiction of the Penrith City Council. The green field site is free from any significant vegetation and is generally flat in its topography with a small embankment leading down to the 18th fairway of the golf course to the west. The club house and car park site currently consists of a sequence of semi mature deciduous and evergreen trees generally planted within the formal car parking arrangement.