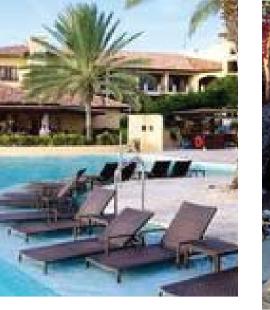

Internal facilities— To the west of the hotel lobby, spa and gym facilities is located a large out door dining area. The dinning area is sheltered by a large architectural canopy similar to the main hotel entry structure. The cafe dining area is framed by a sequence of raised planters containing shade tolerant species. Due to the asymmetrical form of the cafe area the pavement is proposed to be porphyry crazy paving with bands of granite cobbles set out by the hotel columns. The main feature of the hotel's landscape is the large hotel pool. The pool consists of several key elements. These include the incorporation of a large circular out door dining deck and bar area structure. The pool deck and bar is accessed along the north south axis by an architecturally designed timber board walk and pergola structure. Drawing from this circular movement the rest of the pool is designed with a sequence of coves and organic edge treatments consisting of mounded planters sunning lawns and beach edge. Day beds and lounges are evenly distributed around the pool edges allowing access into the pool from a variety of locations. Planting is provided to the building edges to allow for filtered privacy to the hotels ground floor suites and the main ball/function room. A discrete water feature is located at the confluence of paths to the west and to provide a marker to the ceremonial terrace with views out over the expansive golf course to the west. As the hotel gardens interface with the golf course a mix of native grasses and native flowering species is proposed to provide a seamless transition between uses.

In association with the swimming pool and the proposed Kids Club, is the inclusion of the proposed splash pad play area. This wet play area will consist of a series of water jets and pop jets for active and inclusive play. The splash pad area can be used by both supervised children from the Kids Club and by unsupervised children who also access the pool facilities.