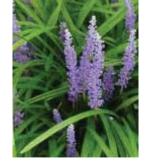

Shell Ginger)



'Red Sensation'



(Red sensation)

(Swamp lily)



(Fatsia)



EVERGREEN

(Eastern Red Cedar)

(Parakeet Flower) (Scaly Zamia)



communis (Burrawang)

japonicus

(Mondo grass)

(Azalea)



Philodendron 'Xanadu' Rhapis excelsa (Split leaf Philodendron) (Lady Palm)

### ORIENTAL GARDEN PLANTING

(Bush lily)

TREES - DECIDUOUS





(Chinese Magnolia)











Ulmus parvifolia Juniperus virginiana Magnolia 'Kay Parris' (Chinese Poplar) (Chinese Tallowood) (Weeping Chinese Elm) 'Spartan'







SHRUBS





Azalea 'Red Glitter (Azalea)

SHRUBS

Camellia

(Camellia)

Acer palmatum

(Coral Bark Maple)

'Sango Kaku'



Camellia sp.

(Camellia)



(Gardenia Florida)

'Florida'

Gardenia augusta Michelia figo



(Port Wine Magnolia)

Gardenia augusta 'Radicans'

(Rock Gardenia)



"EvergreenGiant"

(Turf Lily)

GRASSES& GROUND COVERS

Liriope muscari



'Variˈegata' (Turf Lily)

(Magnolia)

Murraya paniculata

(China-box)



Do not scale drawings. Verify all dimensions on site. Notify architect of all discrepancies

Ophiopogon japonicus



(Evergreen Azalea)

Philodendron

CLIENT



Trachelospermum jasminoidės (Mondo Grass) (Japanese spurge) (Split leaf Philodendron) (Star Jasmine)

LANDSCAPE ARCHITECT

Yucca desmetiana 'Blue Boy' Yucca

design group.

PLACE Design Group Pty Ltd 49 Reservoir Street, Surry Hills NSW 2010 Australia **T** +61 2 9290 3300 **F** +61 2 9262 6108

www.placedesigngroup.com

**Tony Owen Partners** Level 2, 12 Queen Street, Chippendale NSW 2008 Australia **T** +61 2 9698 2900 **F** +61 2 9699 3018

LEAD ARCHITECT

0.6m 4/m² 5L

STRUCTURAL E