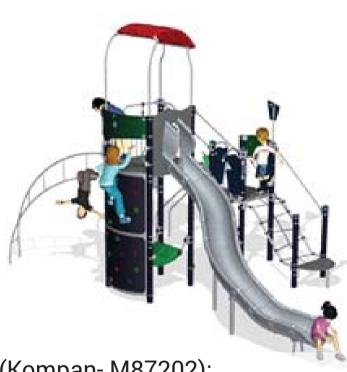

ELECTRICAL ENGINEER

Kids Club & Playground — Located within the southern portion of the hotel site and nestled within a space framed to the south by the existing Twin Creeks community facilities and residential dwellings is the proposed kids club building with associated play ground elements and water play splash pad. The play ground consists of mainly proprietary items and is designed to accommodate a variety of age groups ranging from 2-12 years of age. For the younger age bracket there is a series of elements consisting of slides, swings, bounce and climbing platforms that will stimulate general motor function along with social skills. The older children will require more active stimulation and this is provided via the large climbing structure and flying fox / cableway. Integration is encouraged with the mixing of age appropriate elements and carer surveillance. A proposed pedestrian and cycle path for tricycles and push cars is provided as a continuous path that both circulates and bisects the main soft fall play areas while providing access to the kids club facilities building. The perimeter of the play areas also function as a garden and where hedges are proposed an informal security fence to contain the children within the kids club area when using the playground. Planting and trees are utilised as a natural screening element of the acoustic wall to the south of the play areas. This wall is required for visual and acoustic separation of the play area for the existing residents adjoining the site. A sequence of hedging plants and shade tolerant species are located along the southern boundary of the acoustic wall to provide screening of the wall to the existing residents. Maintenance access to the play area is provided via a access path from the qolf course along the drainage easement.