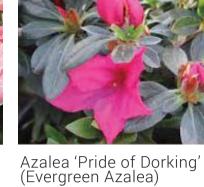

### 2. CLUB HOUSE / PRO SHOP

Wedding / Ceremonial lawn – Located between the hotel ball room and the club house function rooms is the proposed wedding lawn. The ceremonial lawn is level with the adjoining buildings and raised up from the natural grade of the golf course. The wedding lawn being raised offers a unique vista and spectacular back drop over the golf course to the west. A series of low hedges defines the lawn to the north and east while a ceremonial path with wisteria pergola provides a physical structure to the south and west. The retaining wall to the west is clad in stone topped with a formal concrete balustrade with stone capping and piers. Formal stairs leads down to the golf course or west to the hotel grounds.