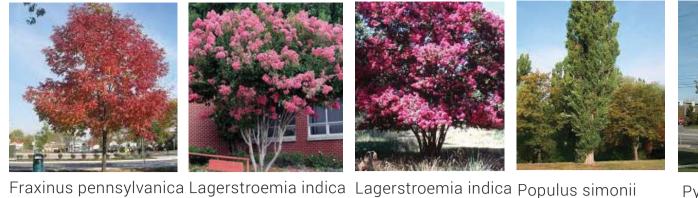

| Coastal Rosemary Ornamental Grape | 0.5m<br>3.0m | 4/m²<br>3/m² | 150mr  |

## TREES - DECIDIOUS





'Cimarron'



(Crepe Myrtle)







(Ornamental Pear)



anacardioides

(Drawf Bottlebrush)

(Tuckeroo)



Corymbia maculata

(Spotted Gum)





Tristaniopsis laurina Lophostemon 'Luscuioùs' confertus (Water Gum) (Brush Box)

(Red Ash) SHRUBS & HEDGES

(Japanese Maple)











(Azalea)

'Souix'

(Crepe Myrtle)



(Chinese Poplar)



'Red Glitter

(Azalea)



(Kauri Pine)









Callistemon viminalis viminalis 'Red Alert' 'White Anzac' (Drawf Bottlebrush) (Drawf Bottlebrush)





(Drawf Lilly Pilly) (Ruby Leaf Alternanthera)





(Grevillea)

Grevillea 'Scarlet Sprite' (Grevillea)



(Native Sarsparilla)





(Box)

Ixora coccinea 'Flame of the woods' (Jungle Flame)



'Fiji Fire '

(Fiji Fire)









(Dwarf Photinia)





(Hybrid Indian Hawthorn) (Syzygium Winter Lights) (Lily Pilly Select)







(Tibouchina Allu