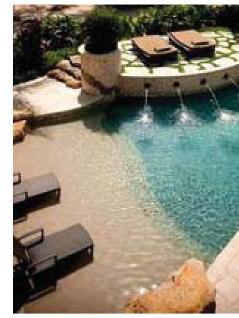

Internal facilities— To the west of the hotel lobby, spa and gym facilities is located a large out door dining area. The dinning area is sheltered by a large architectural canopy similar to the main hotel entry structure. The cafe dining area is framed by a sequence of raised planters containing shade tolerant species. Due to the asymmetrical form of the cafe area the pavement is proposed to be porphyry crazy paving with bands of granite cobbles set out by the hotel columns. The main feature of the hotel's landscape is the large hotel pool. The pool consists of several key elements. These include the incorporation of a large circular out door dining deck and bar area structure. The pool deck and bar is accessed along the north south axis by an architecturally designed timber board walk and pergola structure. Drawing from this circular movement the rest of the pool is designed with a sequence of coves and organic edge treatments consisting of mounded planters sunning lawns and beach edge. Day beds and lounges are evenly distributed around the pool edges allowing access into the pool from a variety of locations. Planting is provided to the building edges to allow for filtered privacy to the hotels ground floor suites and the main ball/function room. A discrete water feature is located at the confluence of paths to the west and to provide a marker to the ceremonial terrace with views out over the expansive golf course to the west. As the hotel gardens interface with the golf course a mix of native grasses and native flowering species is proposed to provide a seamless transition between uses.

Proposed water feature at access path to golf course and club house

Proposed steps into the swimming pool

Proposed access / egress to Kids Club building & Playground area

Proposed pool side daybed areas in turf