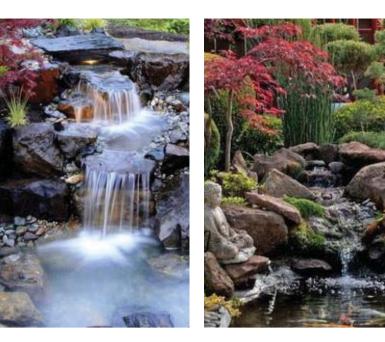

When viewing the hotel from Twin Creeks Drive there are two garden spaces located to the south of the basement car park egress ramp. Located within the south east corner of the hotel is the hotel's spa treatment area. The external spa garden is for guest use and consists of two plunge pools, seating pods and a natural stone cascade water feature. The spa garden is contained behind a stone clad wall that provides acoustic relief from Twin Creeks Drive. A combination of small trees and bamboo is used to provide both visual and solar relief. To the north of the spa garden is a garden break out space for the gymnasium patrons. The garden contains a combination of turf areas, a sunning deck and mounded planter beds. A palisade fence along with hedge planting and trees are proposed to provide solar relief to the users as well as visual interest to the hotel from Twin Creeks Drive.

Proposed external spa area with natural rock cascade water feature

Proposed external spa area with outdoor seating pods and plunge pools

Proposed hotel gymnasium front garden & path

Proposed native mix mass planting to golf course interface