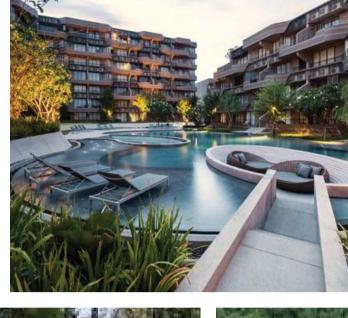

Internal facilities— To the west of the hotel lobby, spa and gym facilities is located a large out door dining area. The dinning area is sheltered by a large architectural canopy similar to the main hotel entry structure. The cafe dining area is framed by a sequence of raised planters containing shade tolerant species. Due to the asymmetrical form of the cafe area the pavement is proposed to be porphyry crazy paving with bands of granite cobbles set out by the hotel columns. The main feature of the hotel's landscape is the large hotel pool. The pool consists of several key elements. These include the incorporation of a large circular out door dining deck and bar area structure. The pool deck and bar is accessed along the north south axis by an architecturally designed timber board walk and pergola structure. Drawing from this circular movement the rest of the pool is designed with a sequence of coves and organic edge treatments consisting of mounded planters sunning lawns and beach edge. Day beds and lounges are evenly distributed around the pool edges allowing access into the pool from a variety of locations. Planting is provided to the building edges to allow for filtered privacy to the hotels ground floor suites and the main ball/function room. A discrete water feature is located at the confluence of paths to the west and to provide a marker to the ceremonial terrace with views out over the expansive golf course to the west. As the hotel gardens interface with the golf course a mix of native grasses and native flowering species is proposed to provide a seamless transition between uses.