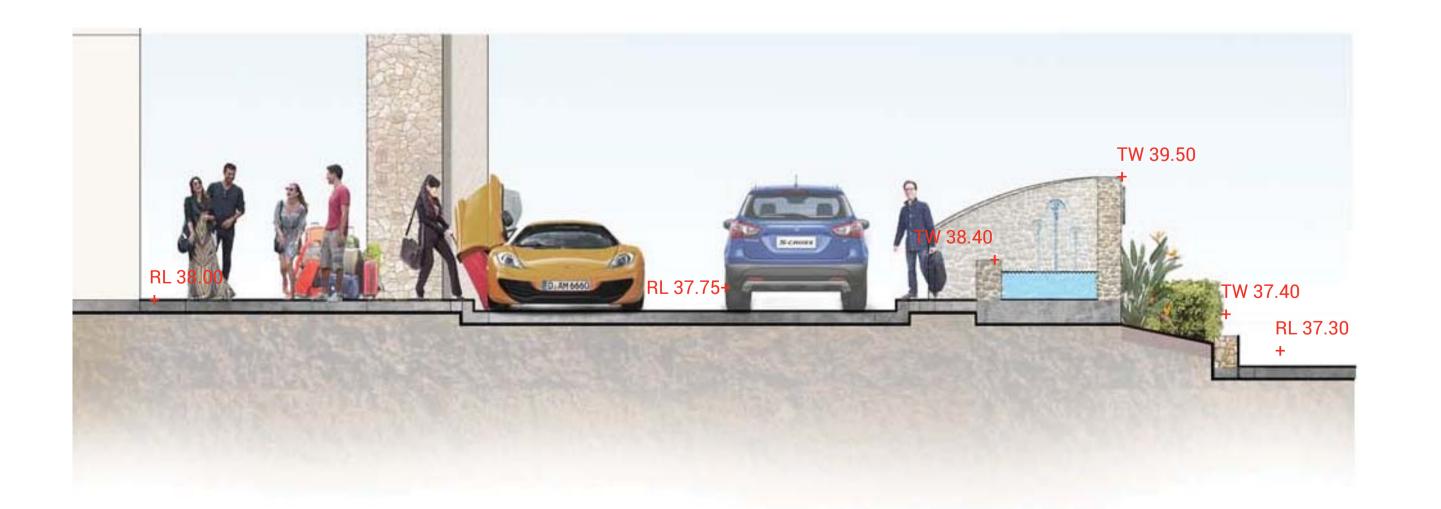

# SECTIONS

SECTION G - HOTEL ENTRY

TWIN CREEK HOTEL Development **Drawing Title** Sections E,F &G

Drawing No.

Revision LAND-DA-019

Proj. Land Arch Design Drawn PK/SH PK/JP/DH 2515016 August 2017 1:50 @ A1

0 0.5 1 1.5 2 2.5M SCALE 1:50 @ A1