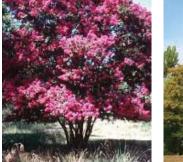

| Coastal Rosemary Ornamental Grape | 0.5m<br>3.0m | 4/m²<br>3/m² | 150mr  |

## TREES - DECIDIOUS





'Cimarron'



(Crepe Myrtle)







(Ornamental Pear)



anacardioides

(Drawf Bottlebrush)

(Tuckeroo)



Corymbia maculata

(Spotted Gum)





Tristaniopsis laurina Lophostemon 'Luscuioùs' confertus (Water Gum) (Brush Box)

(Red Ash) SHRUBS & HEDGES

(Japanese Maple)











(Azalea)

'Souix'

(Crepe Myrtle)



(Chinese Poplar)



'Red Glitter

(Azalea)



(Kauri Pine)









Callistemon viminalis viminalis 'Red Alert' 'White Anzac' (Drawf Bottlebrush) (Drawf Bottlebrush)





(Drawf Lilly Pilly) (Ruby Leaf Alternanthera)





(Grevillea)

Grevillea 'Scarlet Sprite' (Grevillea)



(Native Sarsparilla)





(Box)

Ixora coccinea 'Flame of the woods' (Jungle Flame)



'Fiji Fire '

(Fiji Fire)









(Dwarf Photinia)





(Hybrid Indian Hawthorn) (Syzygium Winter Lights) (Lily Pilly Select)







(Tibouchina Al