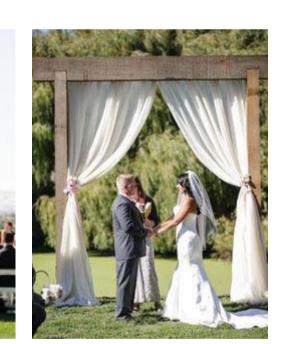

### 2. CLUB HOUSE / PRO SHOP

Wedding / Ceremonial lawn – Located between the hotel ball room and the club house function rooms is the proposed wedding lawn. The ceremonial lawn is level with the adjoining buildings and raised up from the natural grade of the golf course. The wedding lawn being raised offers a unique vista and spectacular back drop over the golf course to the west. A series of low hedges defines the lawn to the north and east while a ceremonial path with wisteria pergola provides a physical structure to the south and west. The retaining wall to the west is clad in stone topped with a formal concrete balustrade with stone capping and piers. Formal stairs leads down to the golf course or west to the hotel grounds.