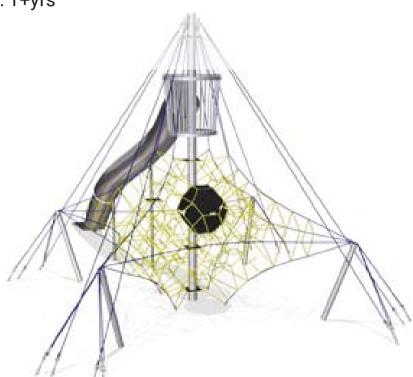

ELECTRICAL ENGINEER

Kids Club & Playground — Located within the southern portion of the hotel site and nestled within a space framed to the south by the existing Twin Creeks community facilities and residential dwellings is the proposed kids club building with associated play ground elements and water play splash pad. The play ground consists of mainly proprietary items and is designed to accommodate a variety of age groups ranging from 2-12 years of age. For the younger age bracket there is a series of elements consisting of slides, swings, bounce and climbing platforms that will stimulate general motor function along with social skills. The older children will require more active stimulation and this is provided via the large climbing structure and flying fox / cableway. Integration is encouraged with the mixing of age appropriate elements and carer surveillance. A proposed pedestrian and cycle path for tricycles and push cars is provided as a continuous path that both circulates and bisects the main soft fall play areas while providing access to the kids club facilities building. The perimeter of the play areas also function as a garden and where hedges are proposed an informal security fence to contain the children within the kids club area when using the playground. Planting and trees are utilised as a natural screening element of the acoustic wall to the south of the play areas. This wall is required for visual and acoustic separation of the play area for the existing residents adjoining the site. A sequence of hedging plants and shade tolerant species are located along the southern boundary of the acoustic wall to provide screening of the wall to the existing residents. Maintenance access to the play area is provided via a access path from the qolf course along the drainage easement.

& large climbing structure over rubber soft fall Flying Fox play equipment over pine bark mulch soft fall

Children's splash pad water play area with pop up jets -(accessible to general hotel guests)

Coloured concrete pedestrian & cycle path for children's trikes