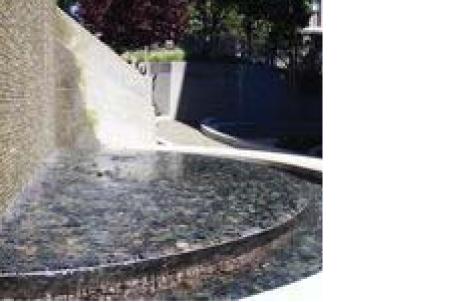

#### 3. CLUB HOUSE CAR PARK

The existing rectilinear car park arrangement has been completely redesigned to provide the club house with a more grand and organic appearance from the street. The band of concentric circles and subtle level changes leading up to the club house provides the opportunity for the car park to be more than just a functional space. The drop off bay located on Twin Creeks Drive provides a grand entry experience. The view from the street will include a large cascade water feature supported by a back drop of low stone clad retaining walls and formal gardens containing low clipped hedge plantings. The stairs leading up to the on grade car parking bays are framed with landmarks trees such as Agathis robusta which are brought through from the existing club house planting scheme. The eastern car parking bays are covers with a trellis structure covered with wisteria or other climbers providing strength to the formal nature of the water feature entry experience. Either side of the formal entry is several rows of both evergreen and deciduous specimen trees providing strong entry markers to the development. The main vehicle circulation path to the club house is supported by low retaining walls that form a radial planter suitable for small deciduous trees for accent colour and solar access in winter. The stone cladding to the car parks external walls will chosen to match the stone proposed for external use on the hotel blade walls.