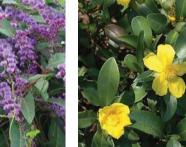

### 2. CLUB HOUSE / PRO SHOP

Wedding / Ceremonial lawn – Located between the hotel ball room and the club house function rooms is the proposed wedding lawn. The ceremonial lawn is level with the adjoining buildings and raised up from the natural grade of the golf course. The wedding lawn being raised offers a unique vista and spectacular back drop over the golf course to the west. A series of low hedges defines the lawn to the north and east while a ceremonial path with wisteria pergola provides a physical structure to the south and west. The retaining wall to the west is clad in stone topped with a formal concrete balustrade with stone capping and piers. Formal stairs leads down to the golf course or west to the hotel grounds.