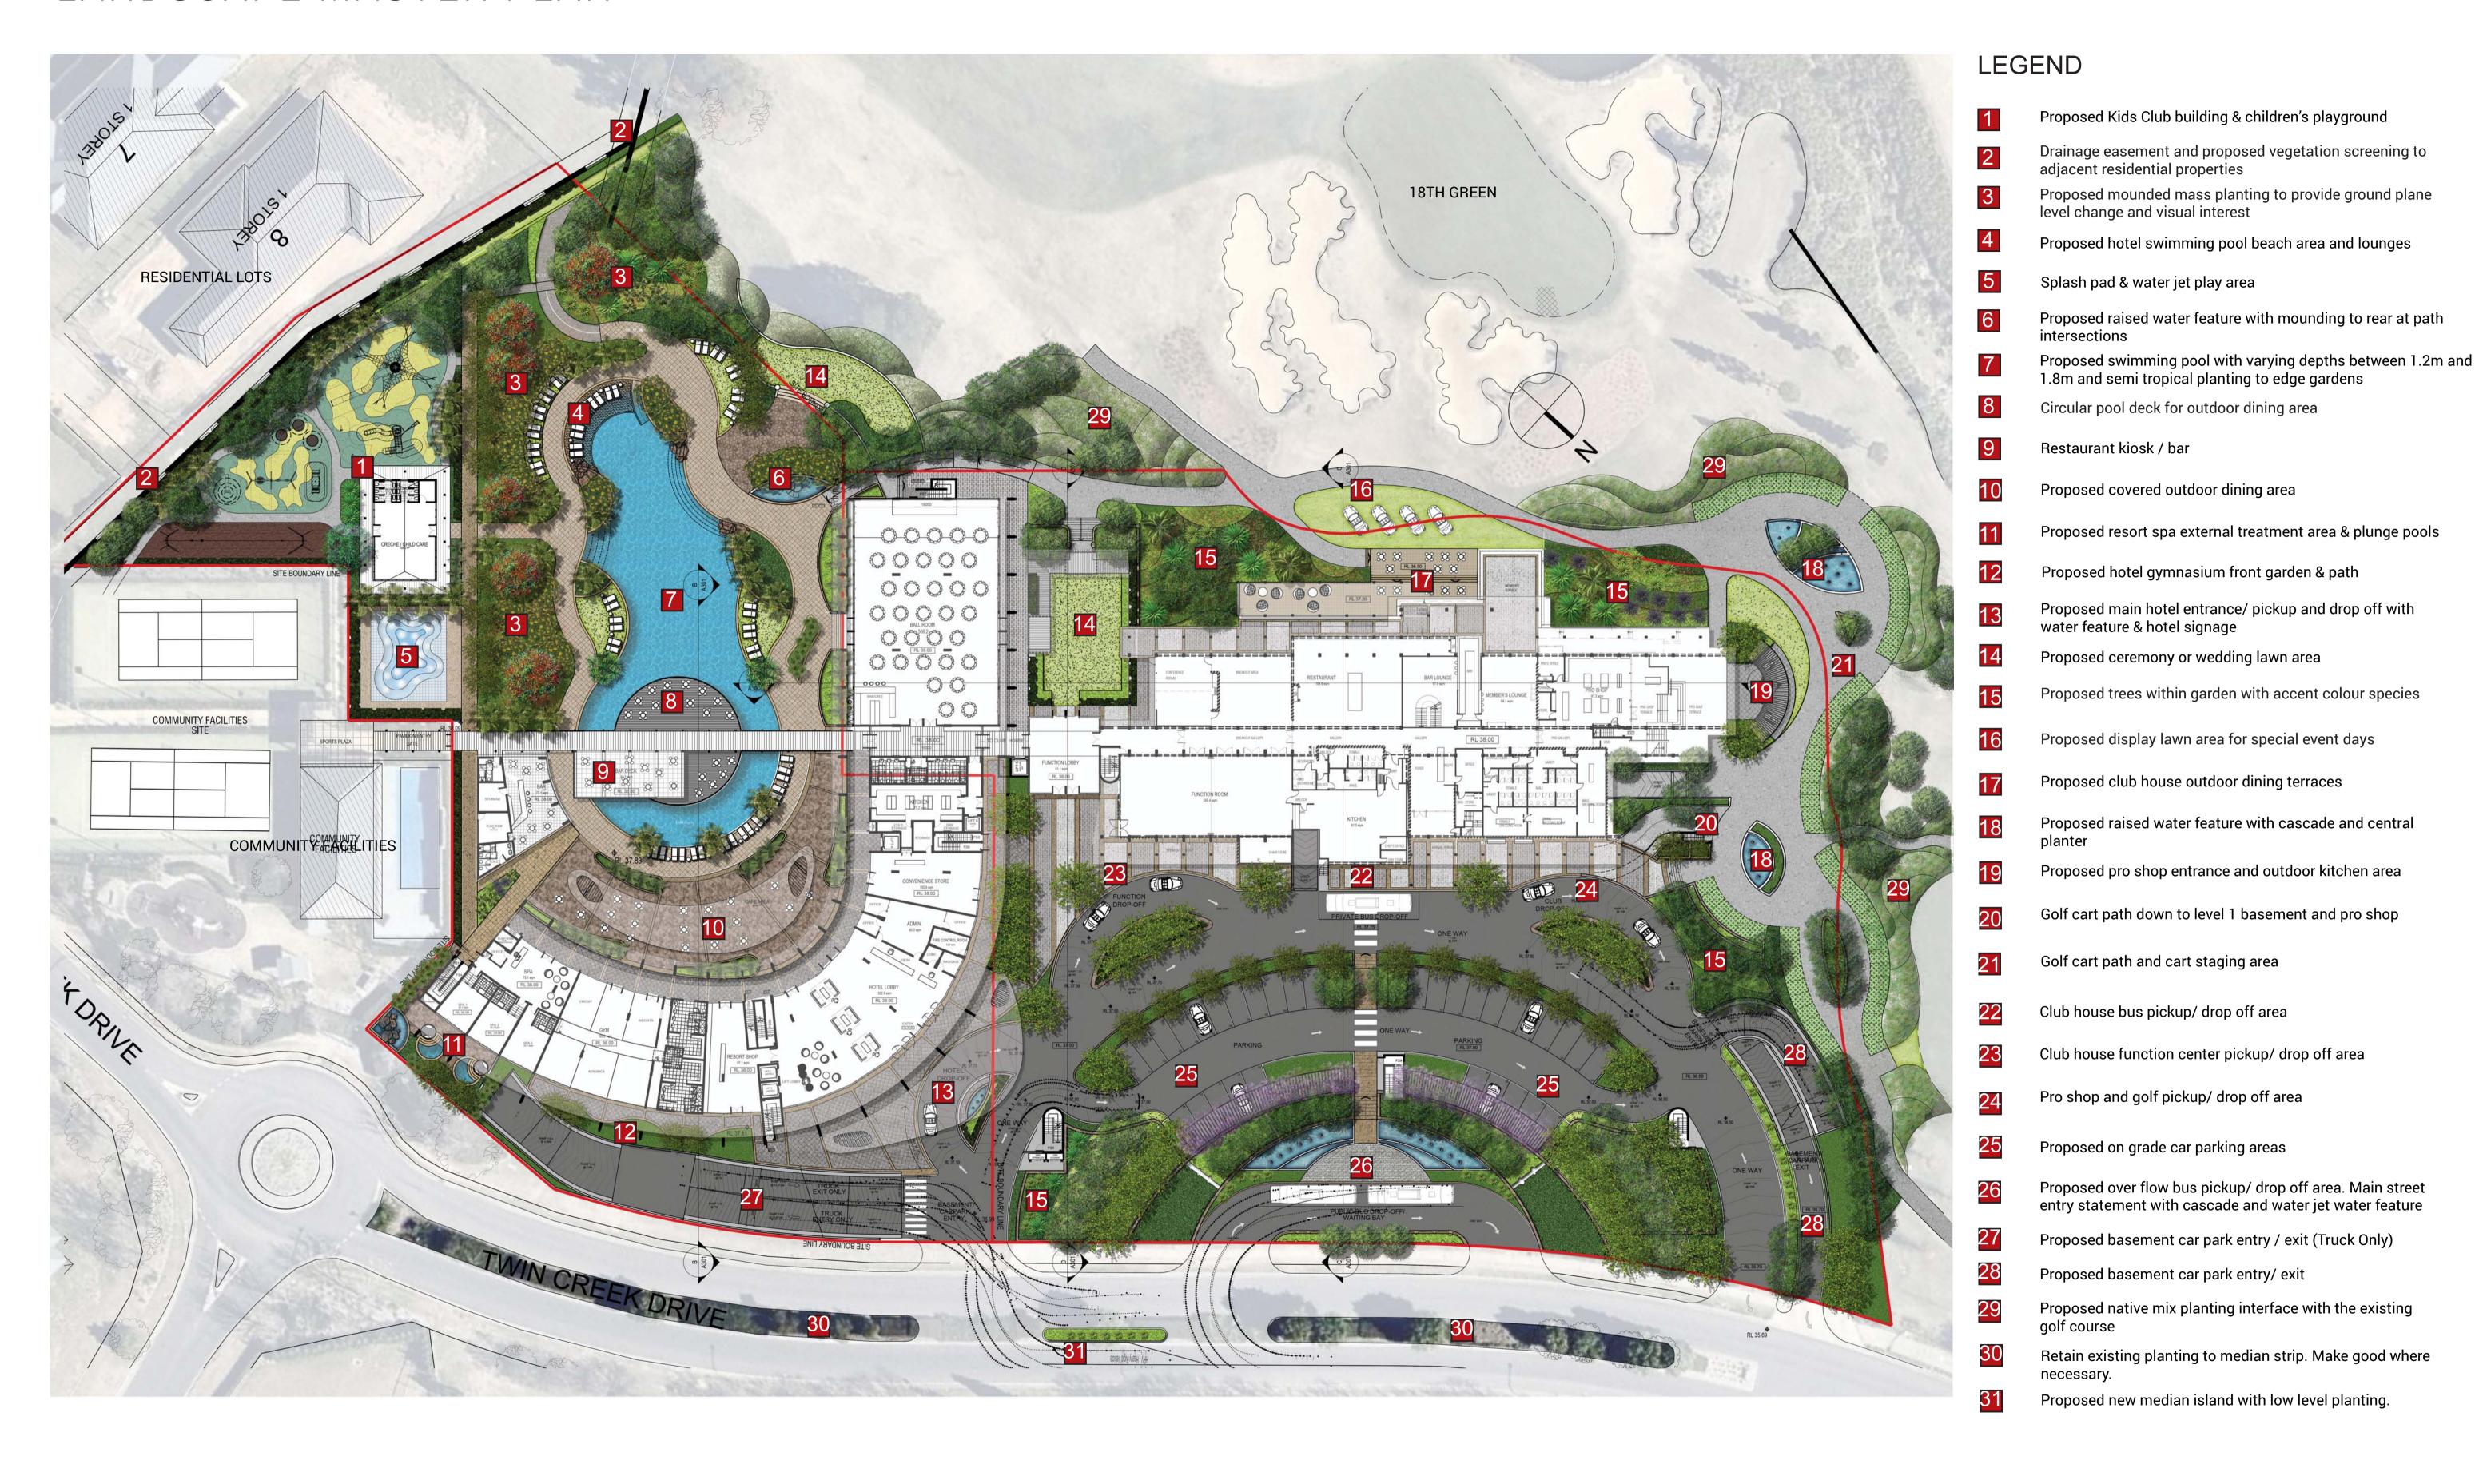

# PRECINCT PLAN: HOTEL, POOL & KIDS CLUB

### LEGEND

| 1          | Possible access point to Community Facilities                                                                     |
|------------|-------------------------------------------------------------------------------------------------------------------|
| 2a         | Proposed 2-5 yrs old children's playground with swing, slide, trampoline & climbing element over rubber soft fall |
| <b>2</b> b | Proposed 5-12 yrs old children's playground with swing, trampoline                                                |

& large climbing structure over rubber soft fall Flying Fox play equipment over pine bark mulch soft fall

Children's splash pad water play area with pop up jets -(accessible to general hotel guests)

Coloured concrete pedestrian & cycle path for children's trikes

Drainage easement, playground acoustic fence and proposed screen planting along the residential property boundary

Drainage easement, maintenance access path and proposed screen planting along the residential property boundary

Proposed mounded mass planting area with large & small trees

Proposed specimen tree

Proposed poolside daybed areas

Proposed pool beach area

Proposed garden day bed area

Proposed ceremonial / wedding lawn with formal stone steps, walls and balustrade

Proposed water feature at access path to golf course and club house

Proposed steps into the swimming pool

Proposed access / egress to Kids Club building & Playground area

Proposed pool side daybed areas in turf

Circular deck outdoor dining area overlooking the pool

Proposed bamboo plantings to screen pool from banquet

Proposed raised planters to outdoor dining area with shade tolerant species under canopy

Proposed covered outdoor dining area

Proposed external spa area with natural rock cascade water feature

Proposed external spa area with outdoor seating pods and plunge pools

Proposed hotel gymnasium front garden & path

Proposed native mix mass planting to golf course interface

Proposed formal stone clad walls, stairs and balustrade to

the wedding lawn area

Proposed wedding lawn area

Proposed wedding lawn area pergola structure

with climbers

Proposed club house entry plaza with granite paver's & function center entrance

Proposed club house entrance and pickup/ drop off area

Proposed hotel entrance and pickup/ drop off area with over head canopy, water feature and hotel signage wall

Proposed on grade parking area

Screening hedges to playground/water play area