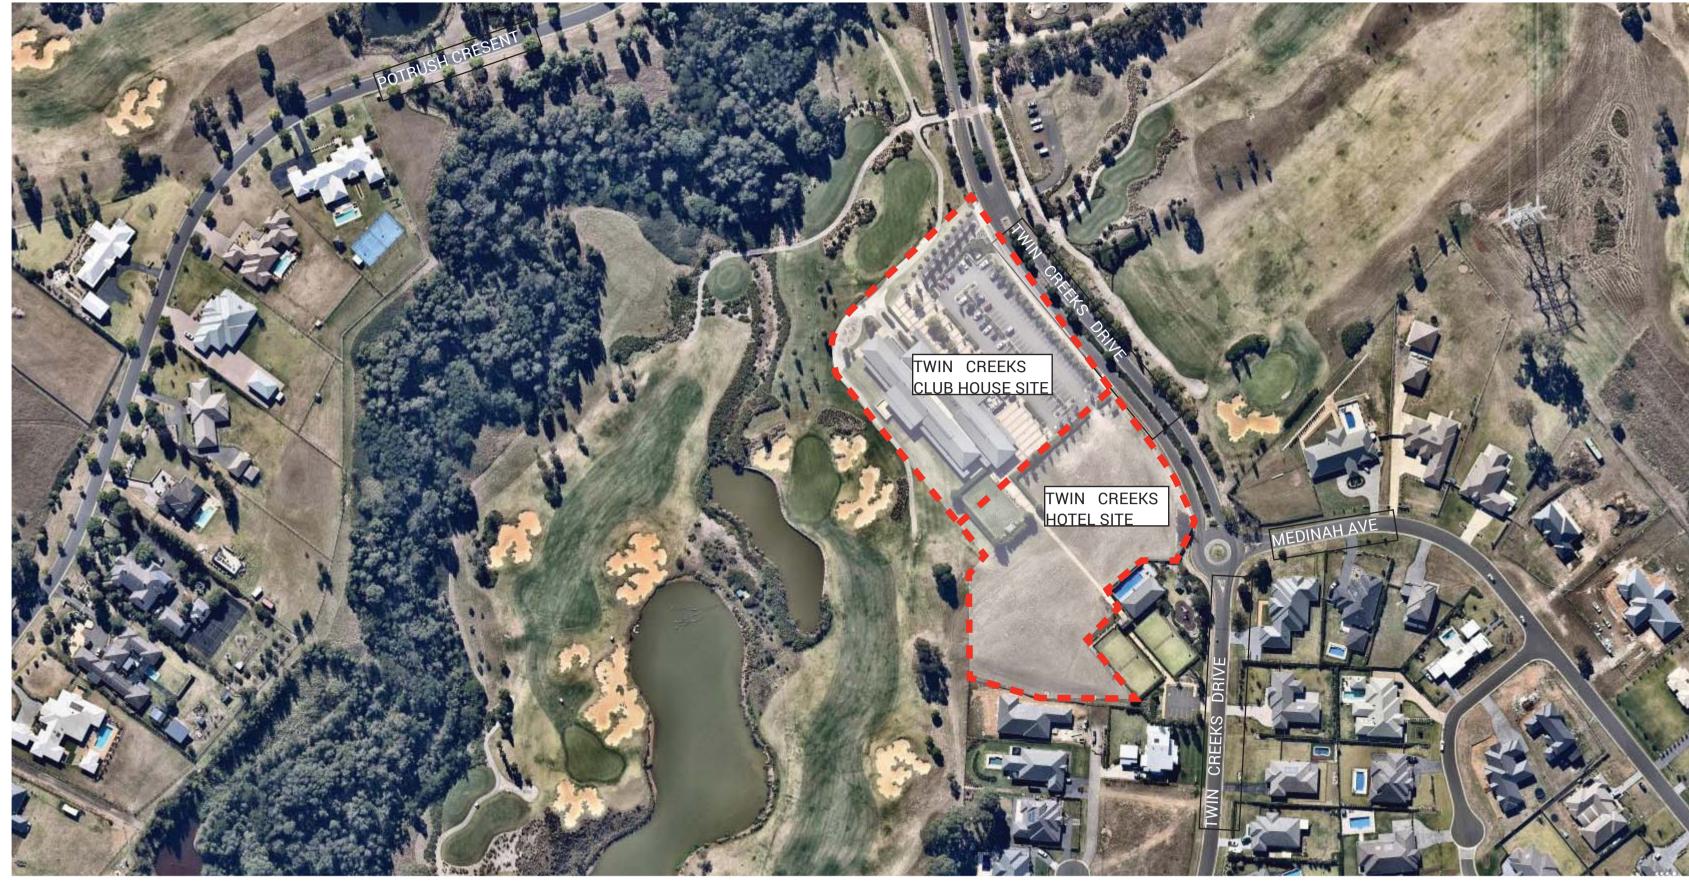

### **INTRODUCTION**

The land which is the subject of this landscape report consist of approximately 2.1ha. The development site is partially a green field site which is to be developed as a high end resort hotel and partially a refurbishment of the existing club house, pro shop and car park. The site is located within the Twin Creeks golf and residential estate, Luddenham New South Wales. The hotel site is situated between the Twin Creeks Golf Course club house to the north, the Twin Creeks Community Facilities and adjoining residential properties to the south. The site is further bound by Twin Creeks Golf Course to the west and Twin Creeks Road to the east. The development falls under the jurisdiction of the Penrith City Council. The green field site is free from any significant vegetation and is generally flat in its topography with a small embankment leading down to the 18th fairway of the golf course to the west. The club house and car park site currently consists of a sequence of semi mature deciduous and evergreen trees generally planted within the formal car parking arrangement.

For the purpose of this Development Application the site has been divided up into 2 distinct landscape character zones or precincts. These precincts consists of the hotel and the club house. Each of these precincts corresponds with the different types of development and usage proposed on the site. Several areas in both precincts directly interface with the golf course and have been identified as being important within the current landscape character landscape of the site, and as such, are also identified within these precincts and will be drawn upon to strengthen the design intent where appropriate.