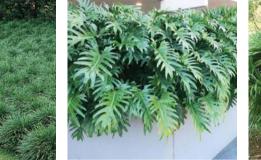

### 2. CLUB HOUSE / PRO SHOP

Wedding / Ceremonial lawn – Located between the hotel ball room and the club house function rooms is the proposed wedding lawn. The ceremonial lawn is level with the adjoining buildings and raised up from the natural grade of the golf course. The wedding lawn being raised offers a unique vista and spectacular back drop over the golf course to the west. A series of low hedges defines the lawn to the north and east while a ceremonial path with wisteria pergola provides a physical structure to the south and west. The retaining wall to the west is clad in stone topped with a formal concrete balustrade with stone capping and piers. Formal stairs leads down to the golf course or west to the hotel grounds.

Club House Terraces – The western facing or golf course side of the club house is defined by a series of tiered terraces utilised for outdoor dinning and socialising. The terraces are framed by colourful planting beds using a mix of exotic and native species. As a large electronic score board is proposed to be located in the golf course to the north west trees are not proposed in the north west corner of the club house. A simple lawn area is proposed to the west of the terraces as a special event area to display sponsor vehicles or products.

**Pro Shop** – The Prop shop and golf course practice green is located to the north of the club house. The primary function of this area is to provide a coordinated 72 cart staging area for tournaments and event golf days. The cart path links the 1st tee and the 18th green with the pro shop and golf cart storage areas. The golf cart staging bays a proposed to be a permeable pavement to allow for water ingress and provide a softer interface with the golf course. An outdoor kitchen is proposed as an extension to the pro shop for catering to special event days. Two raised water features are proposed within key locations in order to provide visual interests and as a point of difference to most golf courses in the Sydney area. The pro shop and golf cart staging area is defined by a sequence of on grade planting beds that contain a mix of native grasses and flowering plants to provide a seamless transition between the existing golf course character plantings and the proposed more exotic species of the development.