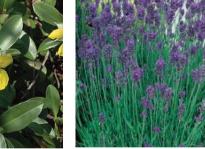

#### 3. CLUB HOUSE CAR PARK

The existing rectilinear car park arrangement has been completely redesigned to provide the club house with a more grand and organic appearance from the street. The band of concentric circles and subtle level changes leading up to the club house provides the opportunity for the car park to be more than just a functional space. The drop off bay located on Twin Creeks Drive provides a grand entry experience. The view from the street will include a large cascade water feature supported by a back drop of low stone clad retaining walls and formal gardens containing low clipped hedge plantings. The stairs leading up to the on grade car parking bays are framed with landmarks trees such as Agathis robusta which are brought through from the existing club house planting scheme. The eastern car parking bays are covers with a trellis structure covered with wisteria or other climbers providing strength to the formal nature of the water feature entry experience. Either side of the formal entry is several rows of both evergreen and deciduous specimen trees providing strong entry markers to the development. The main vehicle circulation path to the club house is supported by low retaining walls that form a radial planter suitable for small deciduous trees for accent colour and solar access in winter. The stone cladding to the car parks external walls will chosen to match the stone proposed for external use on the hotel blade walls.