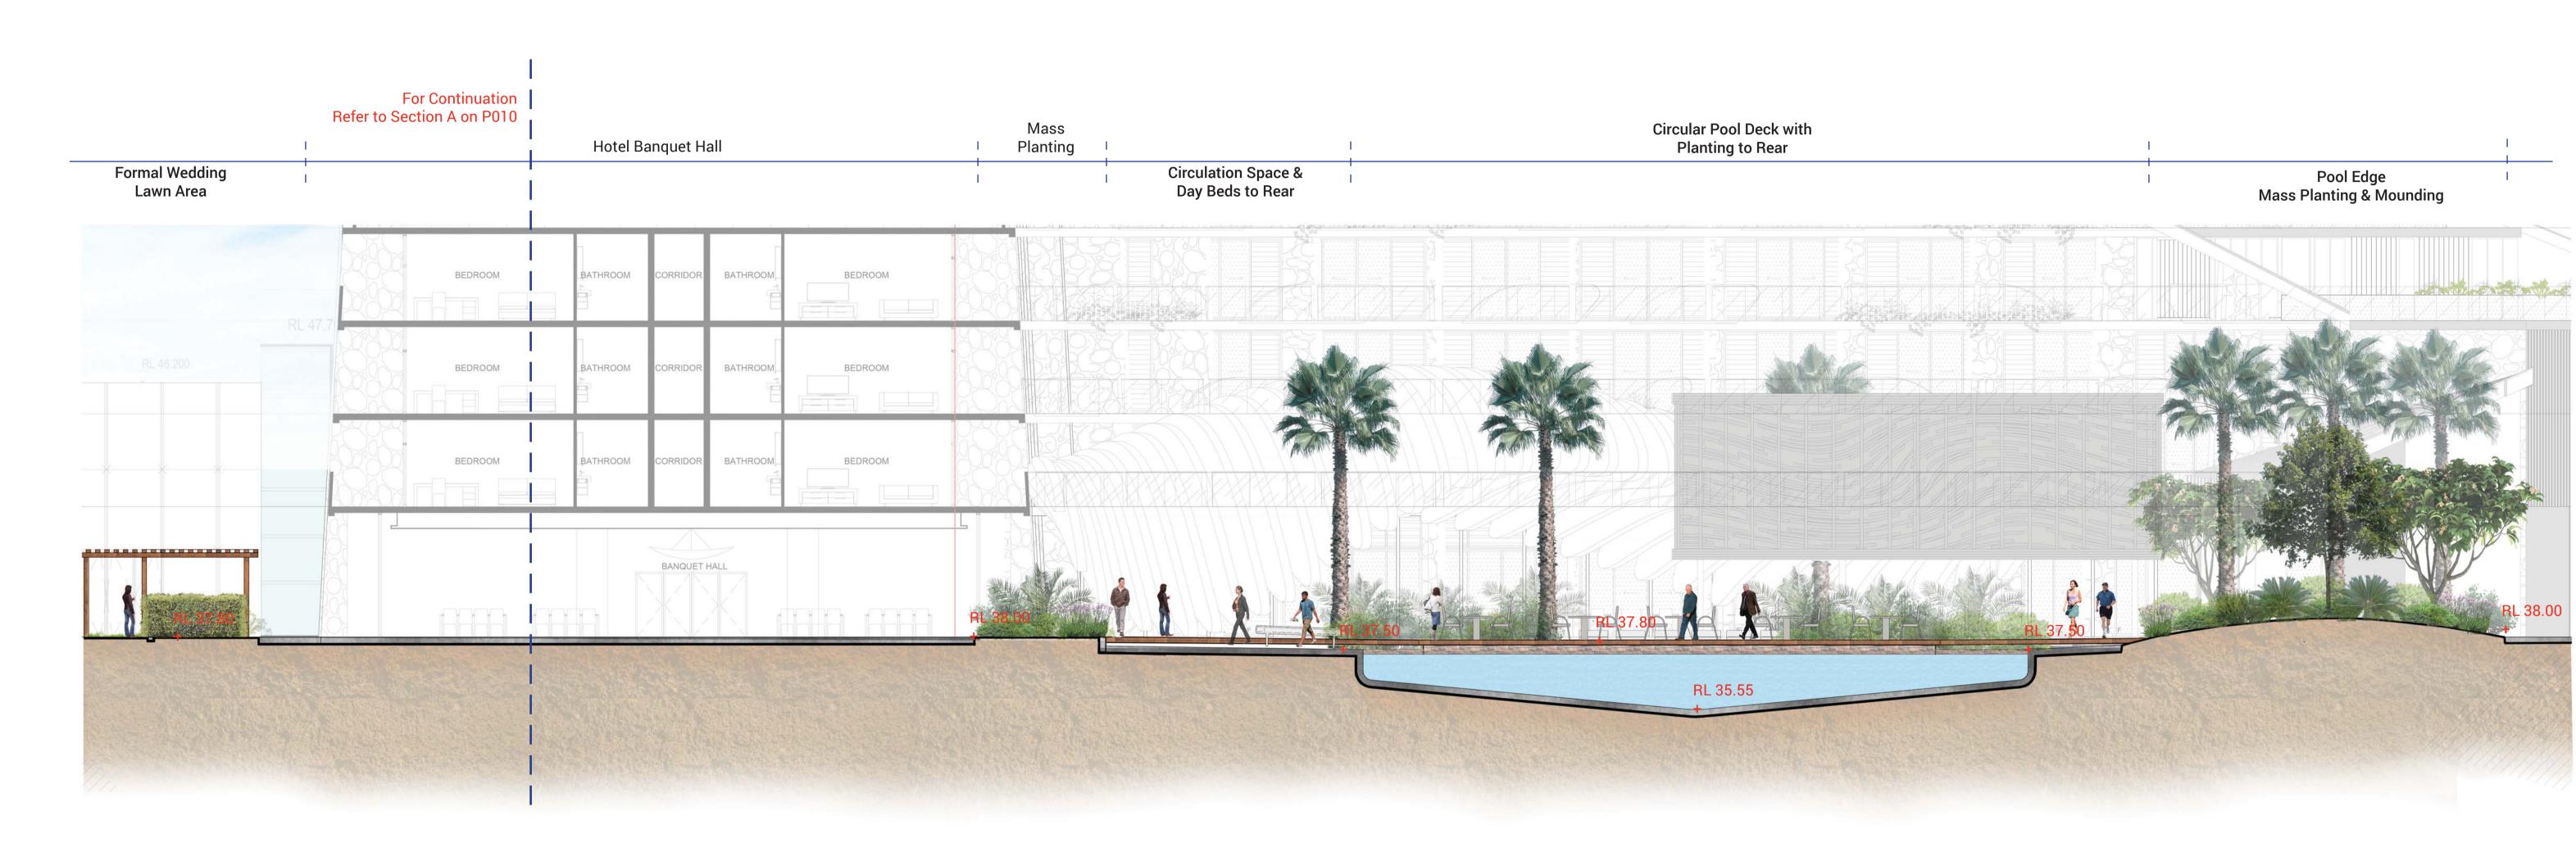

Floral Colour Mass Planting **Terraced Outdoor** Club House Outdoor Club House Outdoor Formal Wedding Lawn and Structure Dinning Space Walk Way Lounge Area Club House Raised Terrace Area TR 40.60 RL 37.80 RL 35.000 For Continuation SECTION A (Cont.) - FORMAL LAWN AREA/ TERRACED DINNING Refer to Section A on P011