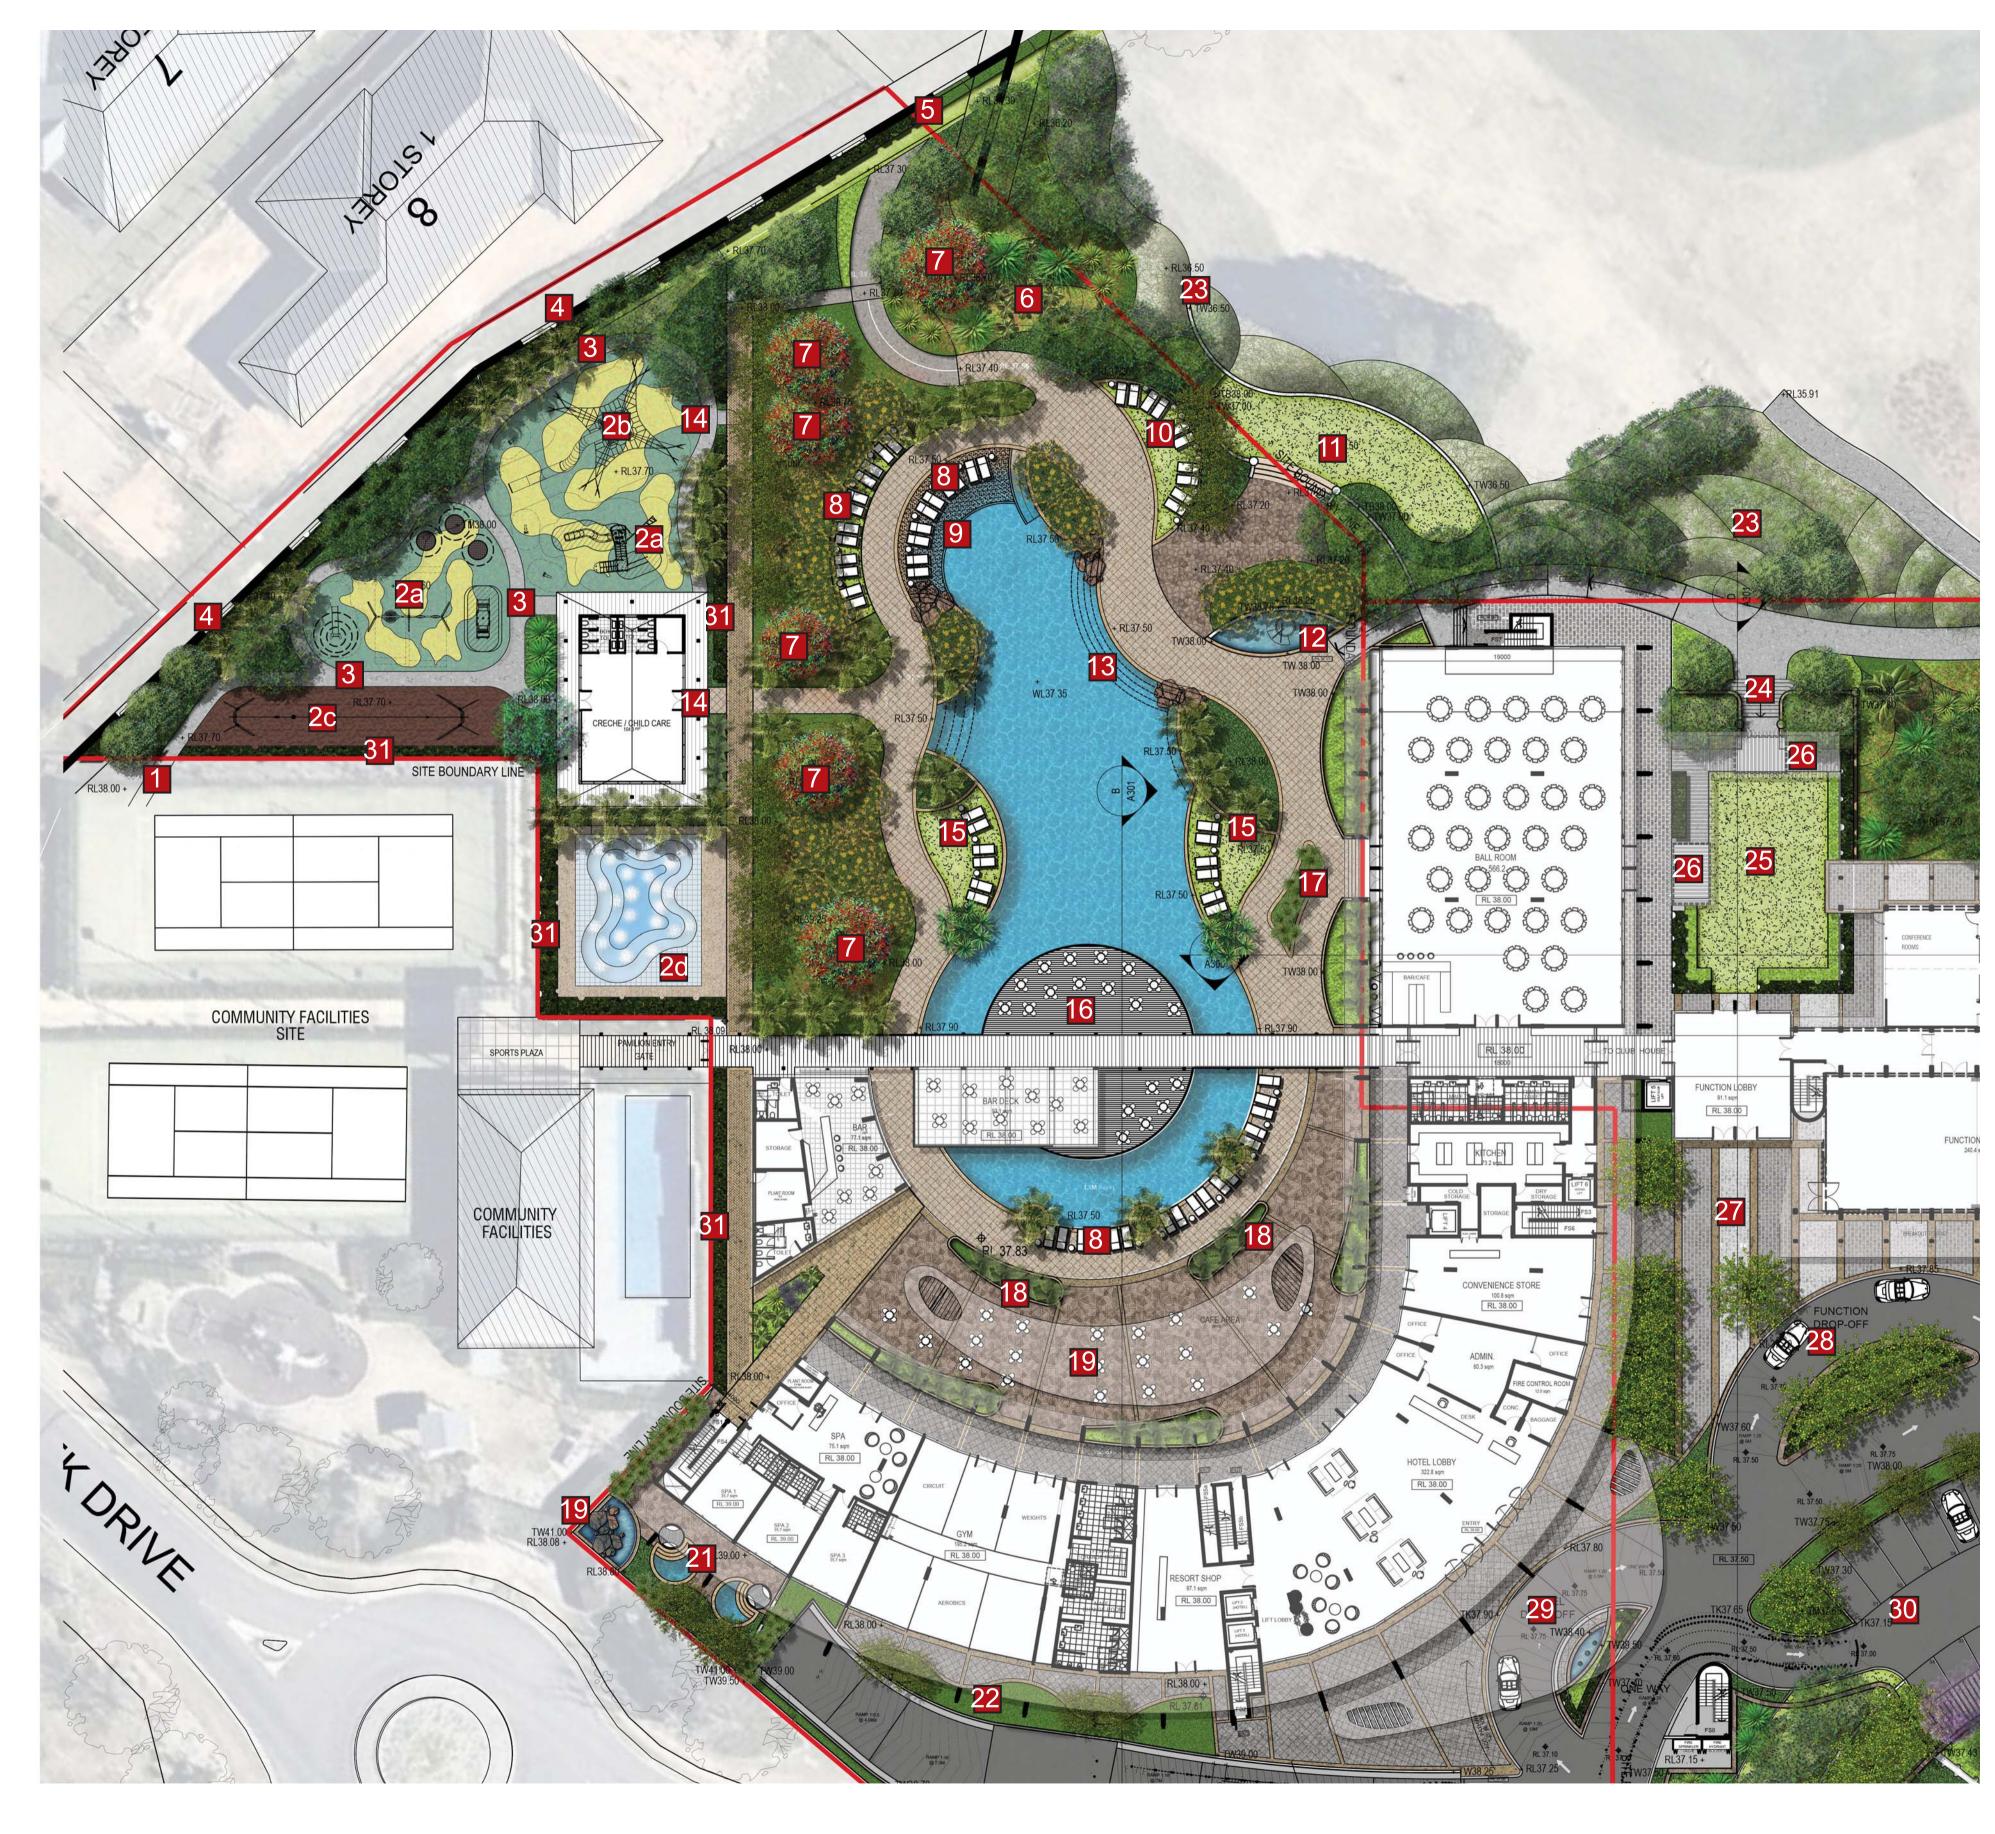

# PRECINCT PLAN: HOTEL, POOL & KIDS CLUB

### LEGEND

| 1          | Possible access point to Community Facilities                                                                     |
|------------|-------------------------------------------------------------------------------------------------------------------|
| 2a         | Proposed 2-5 yrs old children's playground with swing, slide, trampoline & climbing element over rubber soft fall |
| <b>2</b> b | Proposed 5-12 yrs old children's playground with swing, trampoline                                                |

& large climbing structure over rubber soft fall Flying Fox play equipment over pine bark mulch soft fall

Children's splash pad water play area with pop up jets -(accessible to general hotel guests)

Coloured concrete pedestrian & cycle path for children's trikes

Drainage easement, playground acoustic fence and proposed screen planting along the residential property boundary

Drainage easement, maintenance access path and proposed screen planting along the residential property boundary

Proposed mounded mass planting area with large & small trees

Proposed specimen tree

Proposed poolside daybed areas

Proposed pool beach area

Proposed garden day bed area

Proposed ceremonial / wedding lawn with formal stone steps, walls and balustrade

Proposed water feature at access path to golf course and club house

Proposed steps into the swimming pool

Proposed access / egress to Kids Club building & Playground area

Proposed pool side daybed areas in turf

Circular deck outdoor dining area overlooking the pool

Proposed bamboo plantings to screen pool from banquet

Proposed raised planters to outdoor dining area with shade tolerant species under canopy

Proposed covered outdoor dining area

Proposed external spa area with natural rock cascade water feature

Proposed external spa area with outdoor seating pods and plunge pools

Proposed hotel gymnasium front garden & path

Proposed native mix mass planting to golf course interface

Proposed formal stone clad walls, stairs and balustrade to

the wedding lawn area

Proposed wedding lawn area

Proposed wedding lawn area pergola structure

with climbers

Proposed club house entry plaza with granite paver's & function center entrance

Proposed club house entrance and pickup/ drop off area

Proposed hotel entrance and pickup/ drop off area with over head canopy, water feature and hotel signage wall

Proposed on grade parking area

Screening hedges to playground/water play area