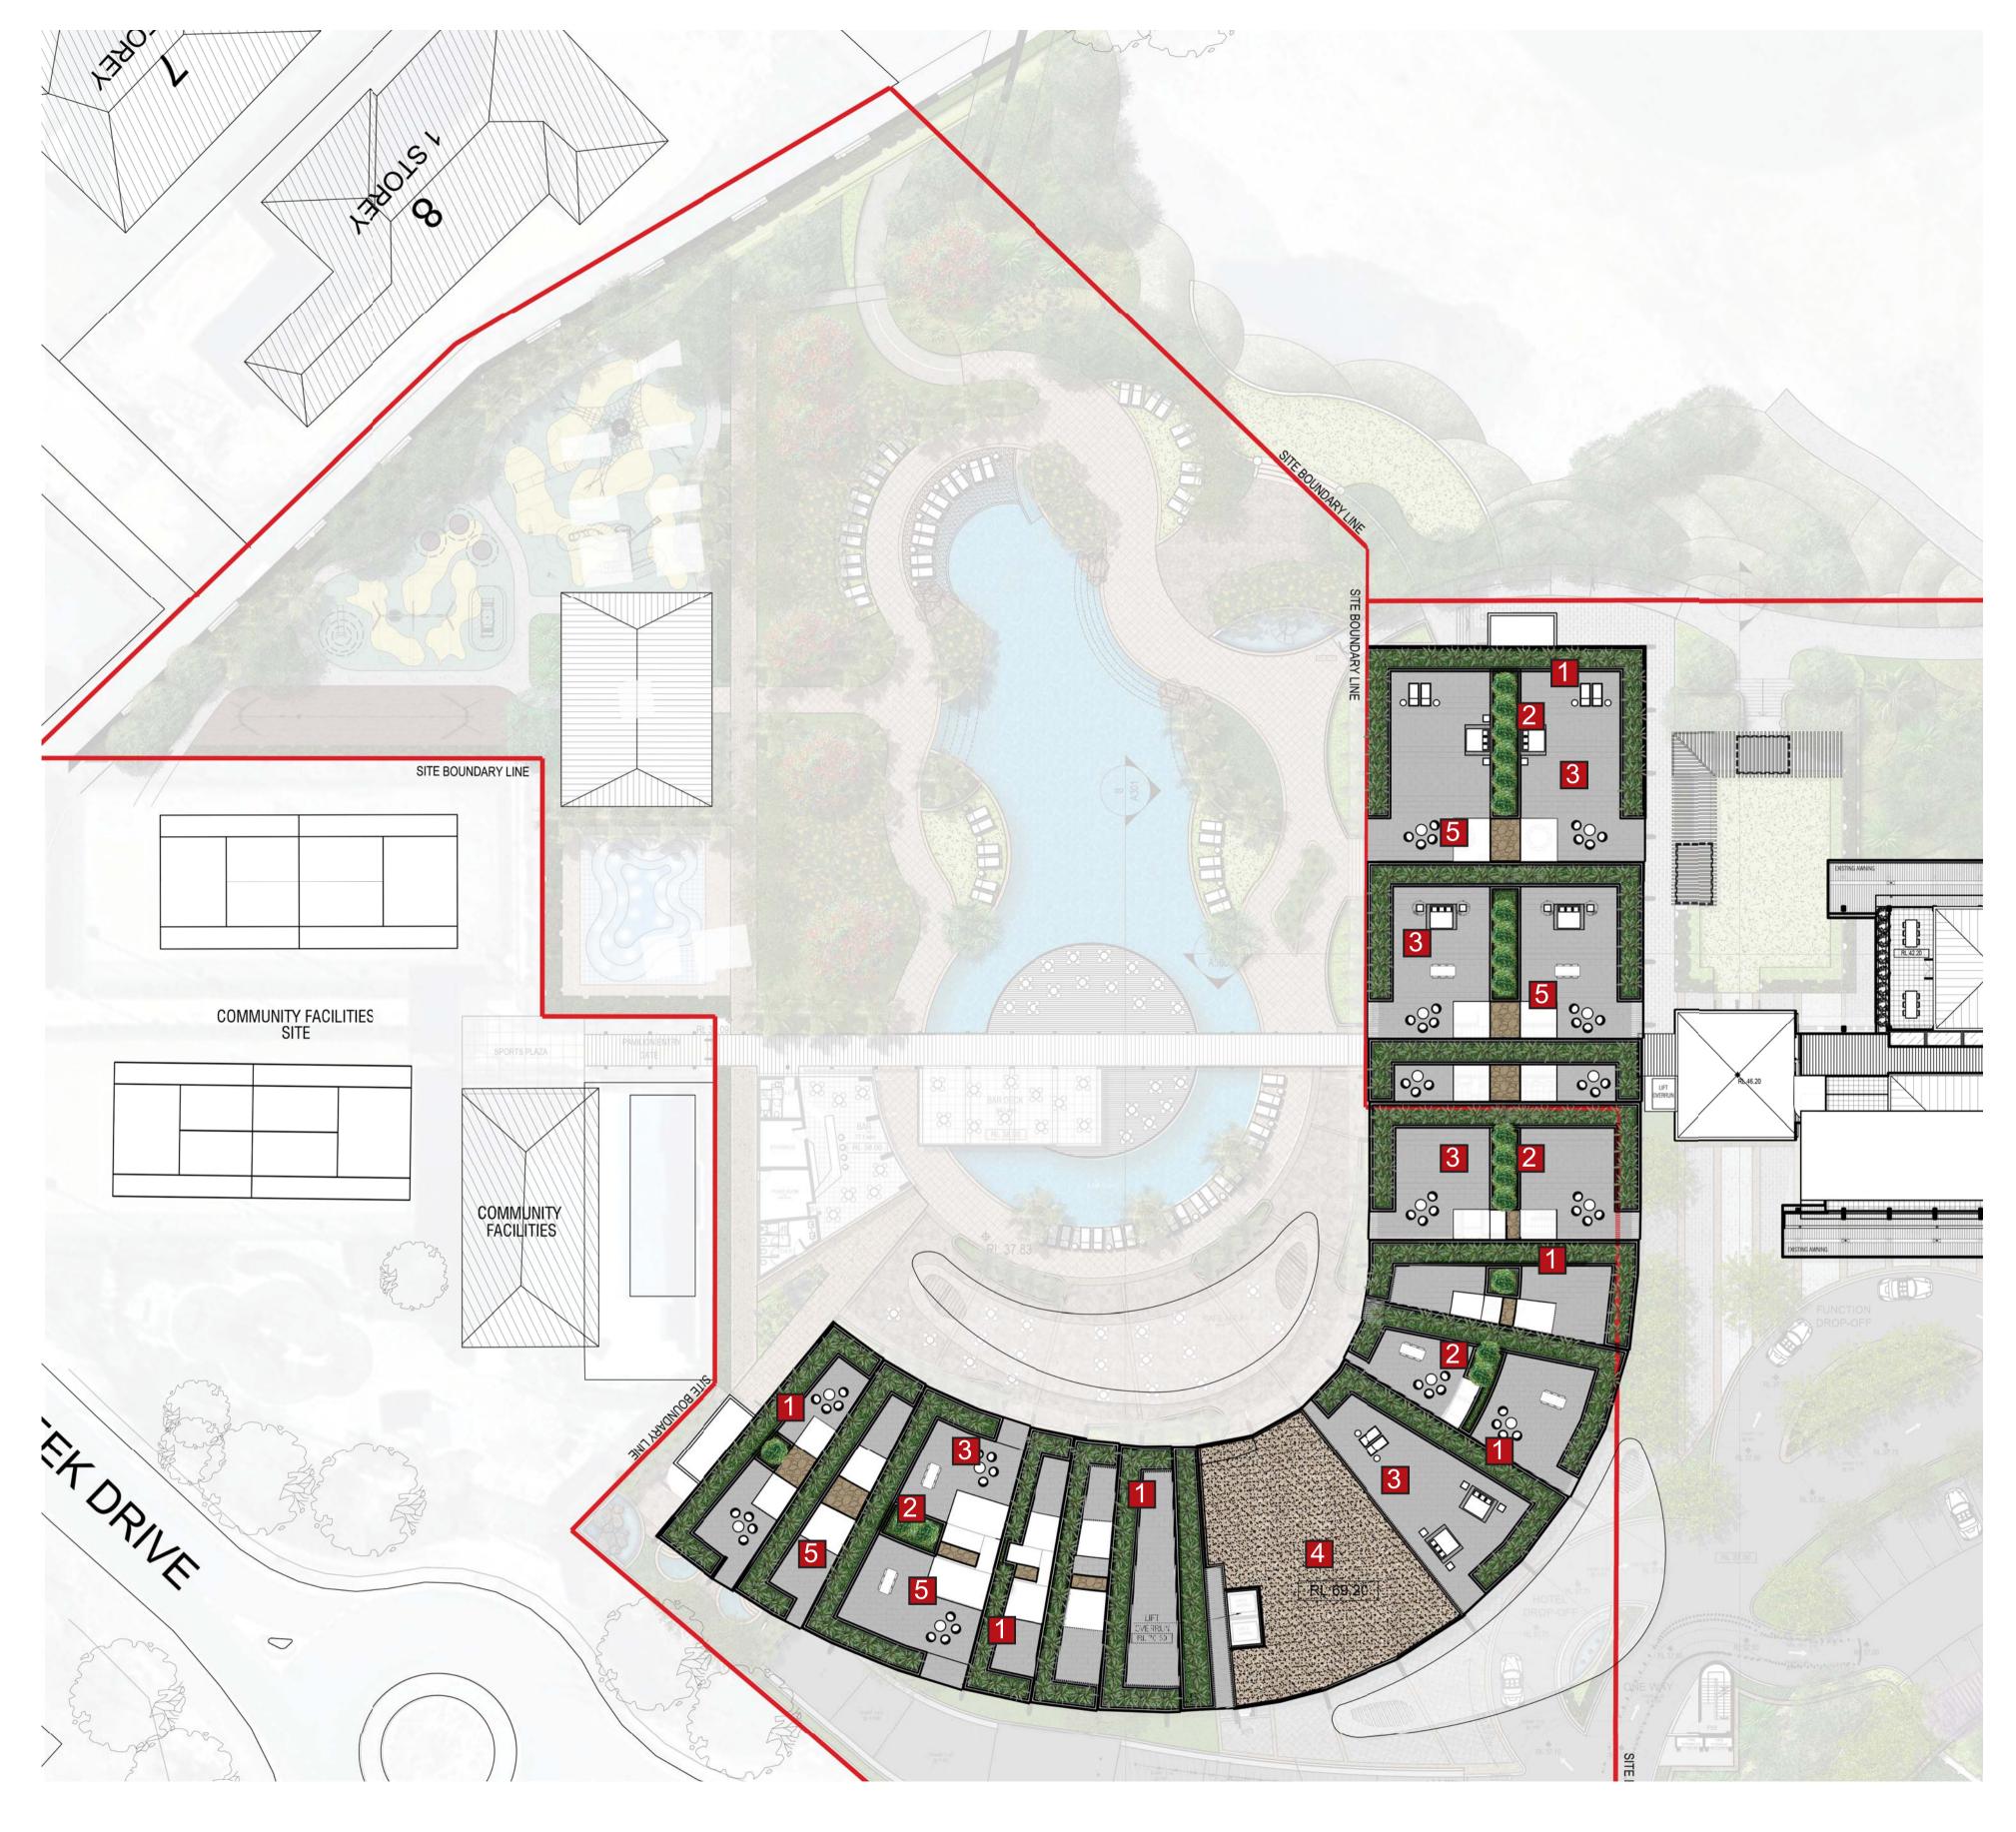

# PRECINCT PLAN: ROOFTOP TERRACE GARDENS

## LEGEND

| 1 | Proposed raised planters with low height shrubs and groun |
|---|-----------------------------------------------------------|
|   | 001/040                                                   |

Proposed raised planters with taller shrubs and under story planting

Proposed vitrious tile paving to all balcony levels

Proposed plant/mech/service areas with gravel to roof

Proposed plant/mech/service areas with a visual screen