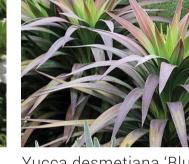

**Roof Terraces** – As the hotel rises from level four, the end floor plates also start to recede exposing a series of large external terraces for the use of the end suites. The terraces area generous and thus allows for the inclusion of a series of raised planters. The planters are used to delineate the private spaces, partially screen plant rooms and provide the potential for a cascading green edge to the western facing terraces.

Proposed mounded mass planting area with large & small trees

Proposed specimen tree

Proposed poolside daybed areas

Proposed pool beach area

Proposed garden day bed area

Proposed ceremonial / wedding lawn with formal stone steps, walls and balustrade