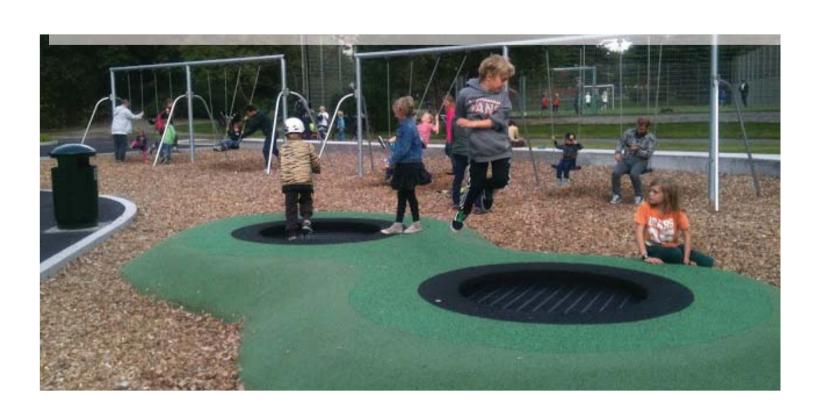

In association with the swimming pool and the proposed Kids Club, is the inclusion of the proposed splash pad play area. This wet play area will consist of a series of water jets and pop jets for active and inclusive play. The splash pad area can be used by both supervised children from the Kids Club and by unsupervised children who also access the pool facilities.

ELECTRICAL ENGINEER

Kids Club & Playground — Located within the southern portion of the hotel site and nestled within a space framed to the south by the existing Twin Creeks community facilities and residential dwellings is the proposed kids club building with associated play ground elements and water play splash pad. The play ground consists of mainly proprietary items and is designed to accommodate a variety of age groups ranging from 2-12 years of age. For the younger age bracket there is a series of elements consisting of slides, swings, bounce and climbing platforms that will stimulate general motor function along with social skills. The older children will require more active stimulation and this is provided via the large climbing structure and flying fox / cableway. Integration is encouraged with the mixing of age appropriate elements and carer surveillance. A proposed pedestrian and cycle path for tricycles and push cars is provided as a continuous path that both circulates and bisects the main soft fall play areas while providing access to the kids club facilities building. The perimeter of the play areas also function as a garden and where hedges are proposed an informal security fence to contain the children within the kids club area when using the playground. Planting and trees are utilised as a natural screening element of the acoustic wall to the south of the play areas. This wall is required for visual and acoustic separation of the play area for the existing residents adjoining the site. A sequence of hedging plants and shade tolerant species are located along the southern boundary of the acoustic wall to provide screening of the wall to the existing residents. Maintenance access to the play area is provided via a access path from the qolf course along the drainage easement.