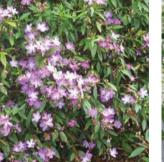

Club House Terraces – The western facing or golf course side of the club house is defined by a series of tiered terraces utilised for outdoor dinning and socialising. The terraces are framed by colourful planting beds using a mix of exotic and native species. As a large electronic score board is proposed to be located in the golf course to the north west trees are not proposed in the north west corner of the club house. A simple lawn area is proposed to the west of the terraces as a special event area to display sponsor vehicles or products.

#### 3. CLUB HOUSE CAR PARK

The existing rectilinear car park arrangement has been completely redesigned to provide the club house with a more grand and organic appearance from the street. The band of concentric circles and subtle level changes leading up to the club house provides the opportunity for the car park to be more than just a functional space. The drop off bay located on Twin Creeks Drive provides a grand entry experience. The view from the street will include a large cascade water feature supported by a back drop of low stone clad retaining walls and formal gardens containing low clipped hedge plantings. The stairs leading up to the on grade car parking bays are framed with landmarks trees such as Agathis robusta which are brought through from the existing club house planting scheme. The eastern car parking bays are covers with a trellis structure covered with wisteria or other climbers providing strength to the formal nature of the water feature entry experience. Either side of the formal entry is several rows of both evergreen and deciduous specimen trees providing strong entry markers to the development. The main vehicle circulation path to the club house is supported by low retaining walls that form a radial planter suitable for small deciduous trees for accent colour and solar access in winter. The stone cladding to the car parks external walls will chosen to match the stone proposed for external use on the hotel blade walls.