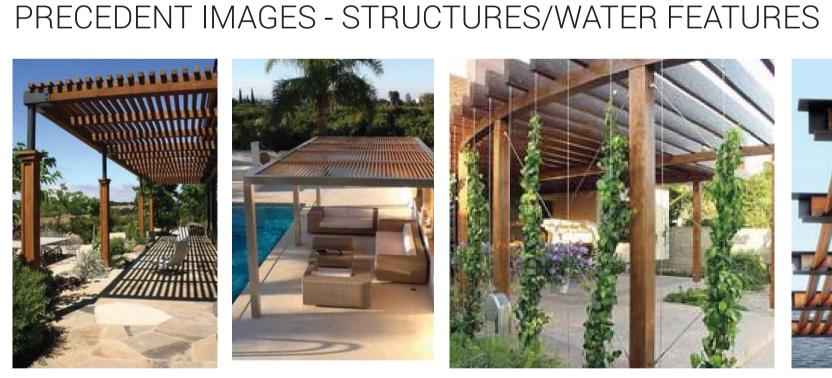

2-8 Twin Creeks Drive Luddenham NSW 2745

Twin Creeks Golf & Country Club

ELECTRICAL ENGINEER BCA CONSULTANT

Drawing No. LAND-DA-023 Do not scale drawings. Verify all dimensions on site. Notify architect of all discrepancies

CLIENT

T + 9670 8888

## PRECEDENT IMAGES - POOL SIDE & SPLASH PAD

## PRECEDENT IMAGES - SPA AREA















Porphyry cobblestone pavers PAVING - HOTEL

MATERIAL PALETTE

Granite paving band





Cobblestones





Prophyry crazy paving

Limestone paving

WALLS-CLUB HOUSE





Natural stone walling (Free form)

Sand stone walling (Traditional format )

WALLS-HOTEL



Sand stone walling (Random ashlar)

Natural stone walling (Random ashlar)



Sand stone walling (Random ashlar)

Natural stone walling (Free form)















PRECEDENT IMAGES - CLUB HOUSE





























LANDSCAPE ARCHITECT

PLACE Design Group Pty Ltd 49 Reservoir Street, Surry Hills NSW 2010 Australia **T** +61 2 9290 3300 **F** +61 2 9262 6108 www.placedesigngroup.com

LEAD ARCHITECT

**Tony Owen Partners** Level 2, 12 Queen Street, Chippendale NSW 2008 Australia **T** +61 2 9698 2900 **F** +61 2 9699 3018

STRUCTURAL ENGINEER ACCESSIBILITY CONSULTANT

CIVIL ENGINEER

ELECTRICAL ENGINEER

SURVEYOR

BCA CONSULTANT

Rev Date Description 01 02.09.2016 DRAFT DA A 09.09.2016 ISSUE FOR DA B 01.08.2017 DRAFT REVISED DA JP C 03.08.2017 ISSUE FOR DA PK

Checked Auth.

TWIN CREEK HOTEL

Development Drawing Title

PK/SH PK/JP/DH Job No. 2515016 August 2017

Proj. Land Arch Design Drawn

Indicative Precedent & Materials Schedule

Drawing No. Do not scale drawings. Verify all