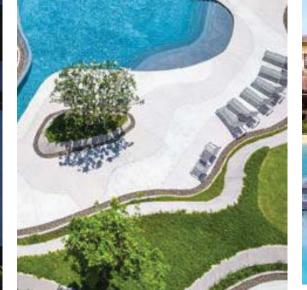

Internal facilities— To the west of the hotel lobby, spa and gym facilities is located a large out door dining area. The dinning area is sheltered by a large architectural canopy similar to the main hotel entry structure. The cafe dining area is framed by a sequence of raised planters containing shade tolerant species. Due to the asymmetrical form of the cafe area the pavement is proposed to be porphyry crazy paving with bands of granite cobbles set out by the hotel columns. The main feature of the hotel's landscape is the large hotel pool. The pool consists of several key elements. These include the incorporation of a large circular out door dining deck and bar area structure. The pool deck and bar is accessed along the north south axis by an architecturally designed timber board walk and pergola structure. Drawing from this circular movement the rest of the pool is designed with a sequence of coves and organic edge treatments consisting of mounded planters sunning lawns and beach edge. Day beds and lounges are evenly distributed around the pool edges allowing access into the pool from a variety of locations. Planting is provided to the building edges to allow for filtered privacy to the hotels ground floor suites and the main ball/function room. A discrete water feature is located at the confluence of paths to the west and to provide a marker to the ceremonial terrace with views out over the expansive golf course to the west. As the hotel gardens interface with the golf course a mix of native grasses and native flowering species is proposed to provide a seamless transition between uses.

Proposed mounded mass planting area with large & small trees

Proposed specimen tree

Proposed poolside daybed areas

Proposed pool beach area

Proposed garden day bed area

Proposed ceremonial / wedding lawn with formal stone steps, walls and balustrade

Proposed water feature at access path to golf course and club house

Proposed steps into the swimming pool

Proposed access / egress to Kids Club building & Playground area

Proposed pool side daybed areas in turf

Circular deck outdoor dining area overlooking the pool

Proposed bamboo plantings to screen pool from banquet

Proposed raised planters to outdoor dining area with shade tolerant species under canopy

Proposed covered outdoor dining area