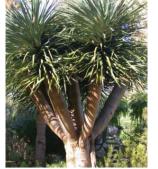

ata           | Mother in Laws Tongue | 1.0m   | 4/m²     | 150mm     |
|      | Senecio serpens                   | Blue Chalk Sticks     | 0.3m   | 4/m²     | 150mm     |
|      | Trachelospermum jasminoides       | Star Jasmine          | 0.6m   | 5/m²     | 150mm     |
|      | Westringia fruticosa 'Mundi'      | Coastal Rosemary      | 0.5m   | 4/m²     | 150mm     |
|      | Wisteria sinensis                 | Wisteria              | 5.0m   | As shown | 150mm     |
|      | Viola Hederacea                   | Native Violet         | 0.1m   | 7/m²     | 150mm     |
|      | Vitis vinifera                    | Ornamental Grape      | 3.0m   | 3/m²     | 150mm     |

### TREES - DECIDUOUS



(Japanese Maple)



(Crepe Myrtle)



'Souix'

(Crepe Myrtle)





(Plumeria acutifolia)









EVERGREEN

Elaeocarpus eumundi (Quandong)



(Eastern Red Cedar)

Juniperus virginiana Magnolia 'Little Gem' (Magnolia)





Stenocarpus sinuatus (Firewheel Tree)

Waterhousia florabunda 'Green Ave' (Weeping Lily Pily)

PALMS



Howea forsteriana (Kentia Palm)



Livistona australis (Cabbage Palm)



Washingtonia robusta Acmena smithii Agave attenuata' Azalea indica Livistona chinensis (Chinese Fan Palm) (Mexican Fan Palm)



'Allyn Magic' (Drawf Lilly Pilly)



(Azalea)



Buxus sp.

'Spartan'



Callistemon Camellia sp. viminalis 'Better John' (Camellia)

'Radicans'

(Rock Gardenia)



Doryanthes Echium candicans' (Pride of Madeira)

(Drawf Bottlebrush)

excelsa (Quandong)

SHRUBS & HEDGES



'Tom Thurmb'



'Flame of the woods' (Fiji Fire)



Metrosideros 'Fiji Fire 'Strelitzia regina