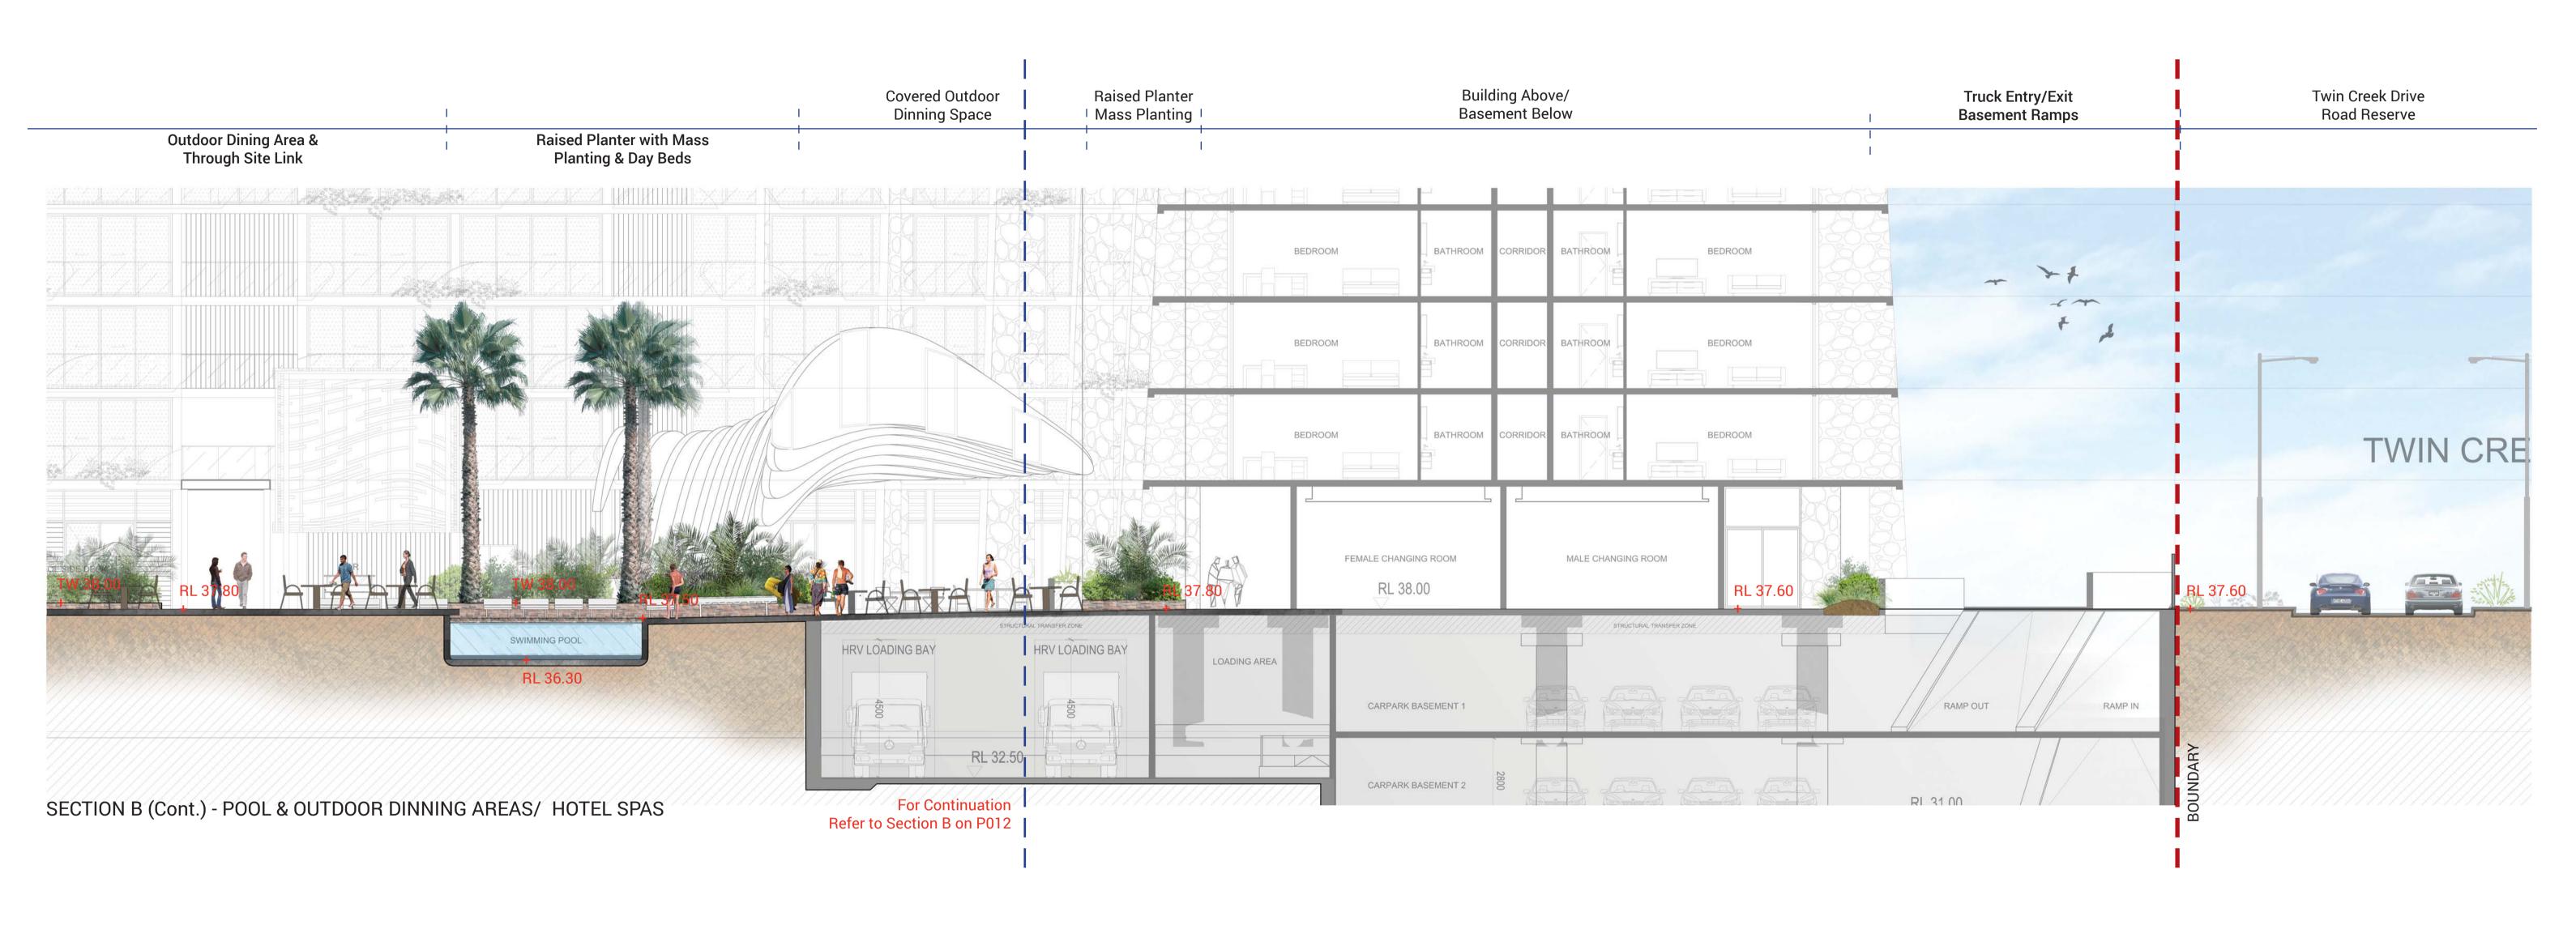

When viewing the hotel from Twin Creeks Drive there are two garden spaces located to the south of the basement car park egress ramp. Located within the south east corner of the hotel is the hotel's spa treatment area. The external spa garden is for guest use and consists of two plunge pools, seating pods and a natural stone cascade water feature. The spa garden is contained behind a stone clad wall that provides acoustic relief from Twin Creeks Drive. A combination of small trees and bamboo is used to provide both visual and solar relief. To the north of the spa garden is a garden break out space for the gymnasium patrons. The garden contains a combination of turf areas, a sunning deck and mounded planter beds. A palisade fence along with hedge planting and trees are proposed to provide solar relief to the users as well as visual interest to the hotel from Twin Creeks Drive.

Internal facilities— To the west of the hotel lobby, spa and gym facilities is located a large out door dining area. The dinning area is sheltered by a large architectural canopy similar to the main hotel entry structure. The cafe dining area is framed by a sequence of raised planters containing shade tolerant species. Due to the asymmetrical form of the cafe area the pavement is proposed to be porphyry crazy paving with bands of granite cobbles set out by the hotel columns. The main feature of the hotel's landscape is the large hotel pool. The pool consists of several key elements. These include the incorporation of a large circular out door dining deck and bar area structure. The pool deck and bar is accessed along the north south axis by an architecturally designed timber board walk and pergola structure. Drawing from this circular movement the rest of the pool is designed with a sequence of coves and organic edge treatments consisting of mounded planters sunning lawns and beach edge. Day beds and lounges are evenly distributed around the pool edges allowing access into the pool from a variety of locations. Planting is provided to the building edges to allow for filtered privacy to the hotels ground floor suites and the main ball/function room. A discrete water feature is located at the confluence of paths to the west and to provide a marker to the ceremonial terrace with views out over the expansive golf course to the west. As the hotel gardens interface with the golf course a mix of native grasses and native flowering species is proposed to provide a seamless transition between uses.

Drawing No. Revision C

Proj. Land Arch Design Drawn
PK PK/SH PK/JP/DH

Job No. Date Scale

2515016 August 2017 1:100 @ A1

Do not scale drawings. Verify all dimensions on site. Notify architect of all discrepancies