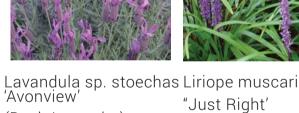

#### 3. CLUB HOUSE CAR PARK

The existing rectilinear car park arrangement has been completely redesigned to provide the club house with a more grand and organic appearance from the street. The band of concentric circles and subtle level changes leading up to the club house provides the opportunity for the car park to be more than just a functional space. The drop off bay located on Twin Creeks Drive provides a grand entry experience. The view from the street will include a large cascade water feature supported by a back drop of low stone clad retaining walls and formal gardens containing low clipped hedge plantings. The stairs leading up to the on grade car parking bays are framed with landmarks trees such as Agathis robusta which are brought through from the existing club house planting scheme. The eastern car parking bays are covers with a trellis structure covered with wisteria or other climbers providing strength to the formal nature of the water feature entry experience. Either side of the formal entry is several rows of both evergreen and deciduous specimen trees providing strong entry markers to the development. The main vehicle circulation path to the club house is supported by low retaining walls that form a radial planter suitable for small deciduous trees for accent colour and solar access in winter. The stone cladding to the car parks external walls will chosen to match the stone proposed for external use on the hotel blade walls.