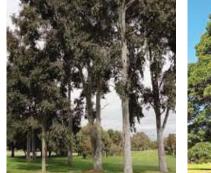

#### 3. CLUB HOUSE CAR PARK

The existing rectilinear car park arrangement has been completely redesigned to provide the club house with a more grand and organic appearance from the street. The band of concentric circles and subtle level changes leading up to the club house provides the opportunity for the car park to be more than just a functional space. The drop off bay located on Twin Creeks Drive provides a grand entry experience. The view from the street will include a large cascade water feature supported by a back drop of low stone clad retaining walls and formal gardens containing low clipped hedge plantings. The stairs leading up to the on grade car parking bays are framed with landmarks trees such as Agathis robusta which are brought through from the existing club house planting scheme. The eastern car parking bays are covers with a trellis structure covered with wisteria or other climbers providing strength to the formal nature of the water feature entry experience. Either side of the formal entry is several rows of both evergreen and deciduous specimen trees providing strong entry markers to the development. The main vehicle circulation path to the club house is supported by low retaining walls that form a radial planter suitable for small deciduous trees for accent colour and solar access in winter. The stone cladding to the car parks external walls will chosen to match the stone proposed for external use on the hotel blade walls.