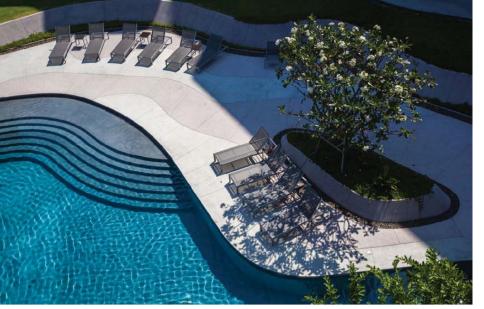

Internal facilities— To the west of the hotel lobby, spa and gym facilities is located a large out door dining area. The dinning area is sheltered by a large architectural canopy similar to the main hotel entry structure. The cafe dining area is framed by a sequence of raised planters containing shade tolerant species. Due to the asymmetrical form of the cafe area the pavement is proposed to be porphyry crazy paving with bands of granite cobbles set out by the hotel columns. The main feature of the hotel's landscape is the large hotel pool. The pool consists of several key elements. These include the incorporation of a large circular out door dining deck and bar area structure. The pool deck and bar is accessed along the north south axis by an architecturally designed timber board walk and pergola structure. Drawing from this circular movement the rest of the pool is designed with a sequence of coves and organic edge treatments consisting of mounded planters sunning lawns and beach edge. Day beds and lounges are evenly distributed around the pool edges allowing access into the pool from a variety of locations. Planting is provided to the building edges to allow for filtered privacy to the hotels ground floor suites and the main ball/function room. A discrete water feature is located at the confluence of paths to the west and to provide a marker to the ceremonial terrace with views out over the expansive golf course to the west. As the hotel gardens interface with the golf course a mix of native grasses and native flowering species is proposed to provide a seamless transition between uses.

Proposed mounded mass planting area with large & small trees

Proposed specimen tree

Proposed poolside daybed areas

Proposed pool beach area

Proposed garden day bed area

Proposed ceremonial / wedding lawn with formal stone steps, walls and balustrade

Proposed water feature at access path to golf course and club house

Proposed steps into the swimming pool

Proposed access / egress to Kids Club building & Playground area

Proposed pool side daybed areas in turf

Circular deck outdoor dining area overlooking the pool

Proposed bamboo plantings to screen pool from banquet

Proposed raised planters to outdoor dining area with shade tolerant species under canopy

Proposed covered outdoor dining area