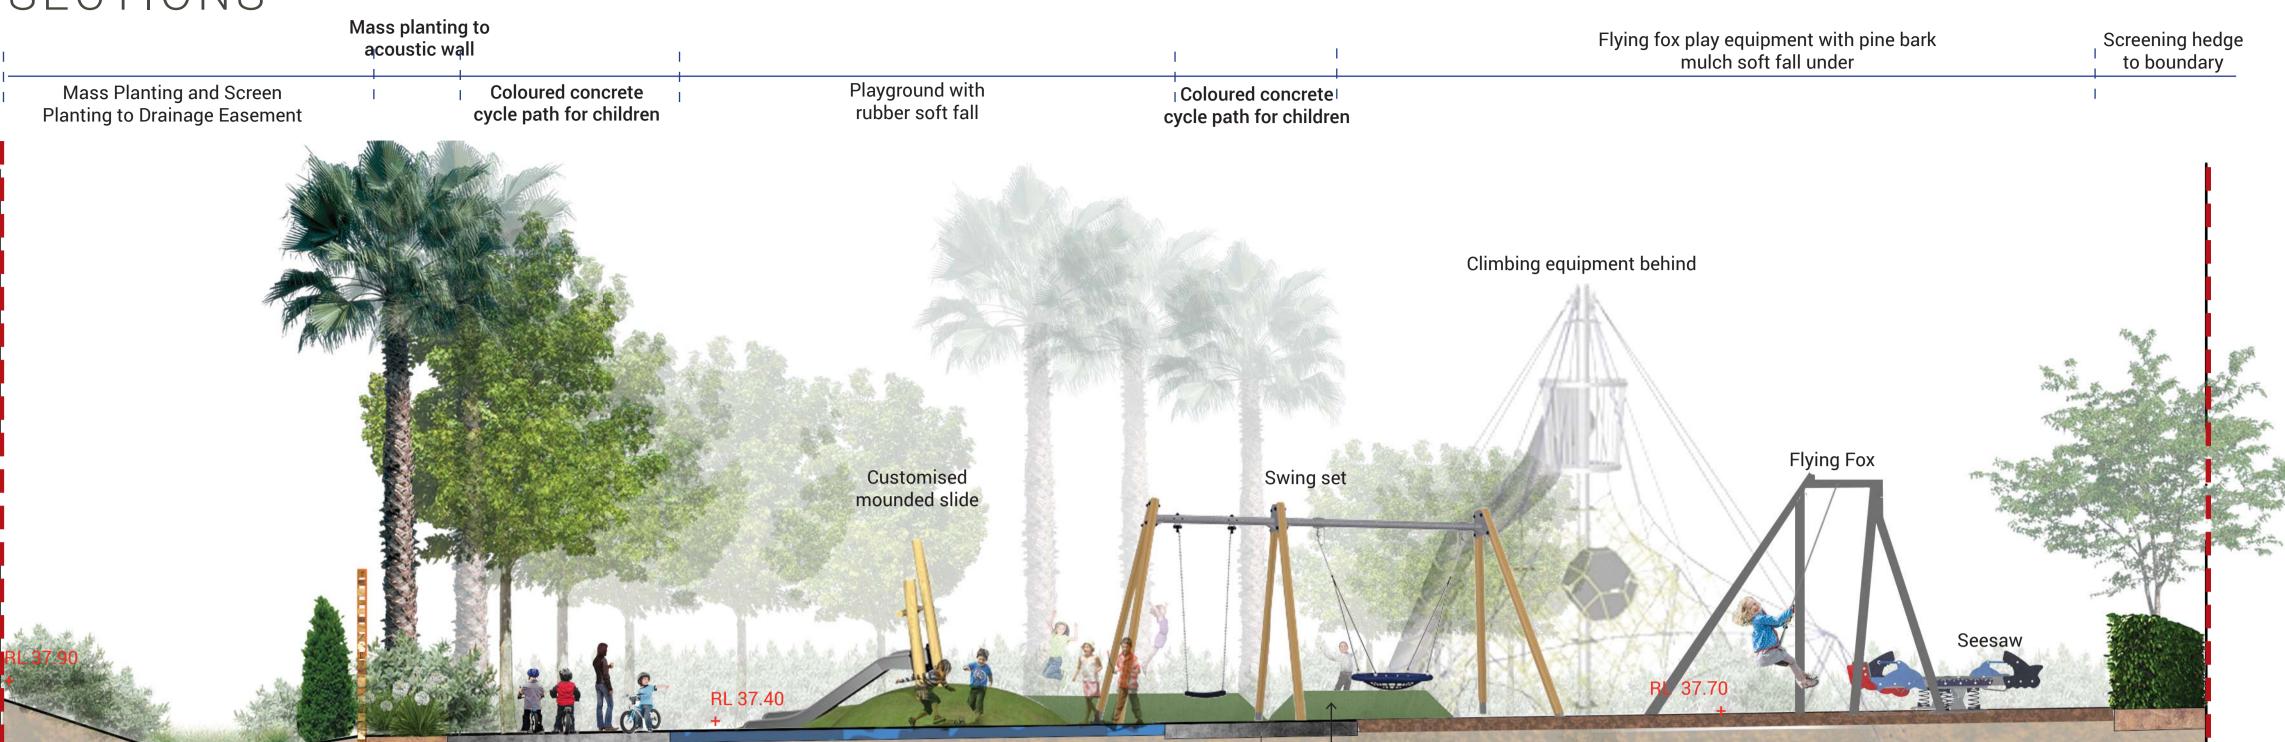

ELECTRICAL ENGINEER

Kids Club & Playground — Located within the southern portion of the hotel site and nestled within a space framed to the south by the existing Twin Creeks community facilities and residential dwellings is the proposed kids club building with associated play ground elements and water play splash pad. The play ground consists of mainly proprietary items and is designed to accommodate a variety of age groups ranging from 2-12 years of age. For the younger age bracket there is a series of elements consisting of slides, swings, bounce and climbing platforms that will stimulate general motor function along with social skills. The older children will require more active stimulation and this is provided via the large climbing structure and flying fox / cableway. Integration is encouraged with the mixing of age appropriate elements and carer surveillance. A proposed pedestrian and cycle path for tricycles and push cars is provided as a continuous path that both circulates and bisects the main soft fall play areas while providing access to the kids club facilities building. The perimeter of the play areas also function as a garden and where hedges are proposed an informal security fence to contain the children within the kids club area when using the playground. Planting and trees are utilised as a natural screening element of the acoustic wall to the south of the play areas. This wall is required for visual and acoustic separation of the play area for the existing residents adjoining the site. A sequence of hedging plants and shade tolerant species are located along the southern boundary of the acoustic wall to provide screening of the wall to the existing residents. Maintenance access to the play area is provided via a access path from the qolf course along the drainage easement.