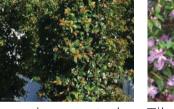

Club House Terraces – The western facing or golf course side of the club house is defined by a series of tiered terraces utilised for outdoor dinning and socialising. The terraces are framed by colourful planting beds using a mix of exotic and native species. As a large electronic score board is proposed to be located in the golf course to the north west trees are not proposed in the north west corner of the club house. A simple lawn area is proposed to the west of the terraces as a special event area to display sponsor vehicles or products.

#### 3. CLUB HOUSE CAR PARK

The existing rectilinear car park arrangement has been completely redesigned to provide the club house with a more grand and organic appearance from the street. The band of concentric circles and subtle level changes leading up to the club house provides the opportunity for the car park to be more than just a functional space. The drop off bay located on Twin Creeks Drive provides a grand entry experience. The view from the street will include a large cascade water feature supported by a back drop of low stone clad retaining walls and formal gardens containing low clipped hedge plantings. The stairs leading up to the on grade car parking bays are framed with landmarks trees such as Agathis robusta which are brought through from the existing club house planting scheme. The eastern car parking bays are covers with a trellis structure covered with wisteria or other climbers providing strength to the formal nature of the water feature entry experience. Either side of the formal entry is several rows of both evergreen and deciduous specimen trees providing strong entry markers to the development. The main vehicle circulation path to the club house is supported by low retaining walls that form a radial planter suitable for small deciduous trees for accent colour and solar access in winter. The stone cladding to the car parks external walls will chosen to match the stone proposed for external use on the hotel blade walls.