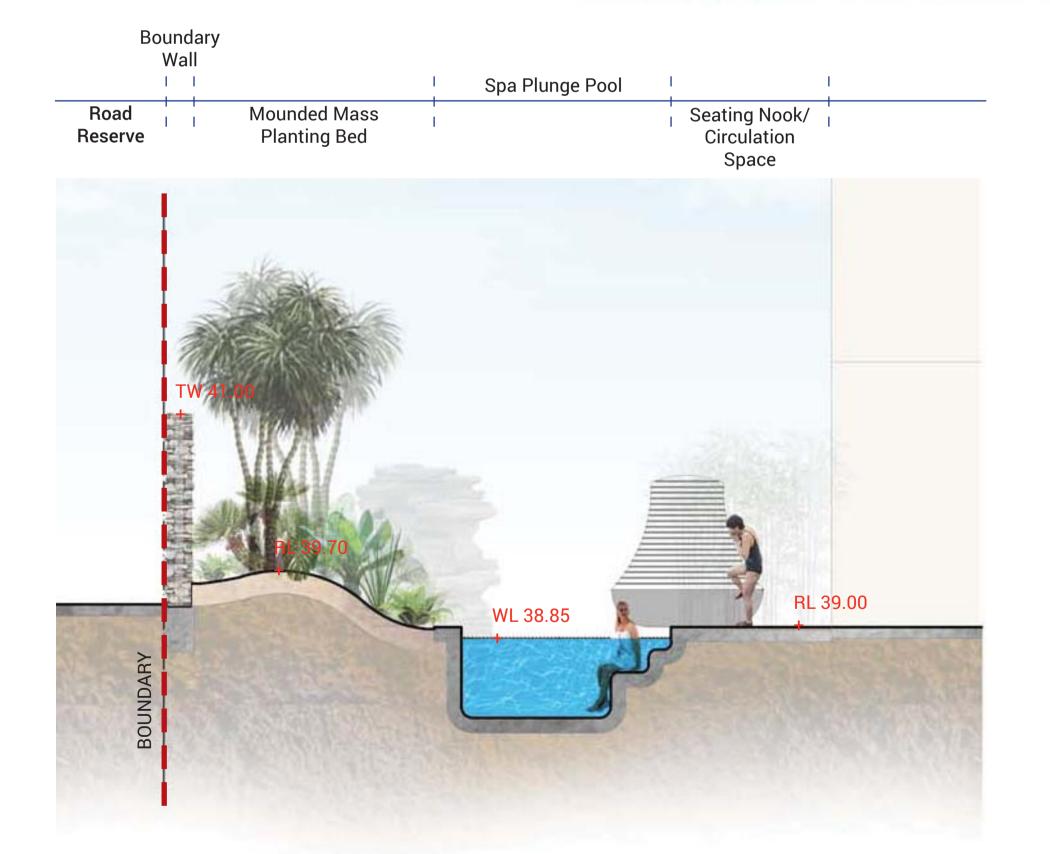

# SECTIONS

### SECTION F - HOTEL SPA

| _      |
|--------|
| olace  |
|        |
| design |

group.

PLACE Design Group Pty Ltd 49 Reservoir Street, Surry Hills NSW 2010 Australia T +61 2 9290 3300 F +61 2 9262 6108 www.placedesigngroup.com

LANDSCAPE ARCHITECT

**Tony Owen Partners** Level 2, 12 Queen Street, Chippendale NSW 2008 Australia **T** +61 2 9698 2900 **F** +61 2 9699 3018

LEAD ARCHITECT

STRUCTURAL ENGINEER ACCESSIBILITY CONSULTANT SURVEYOR CIVIL ENGINEER