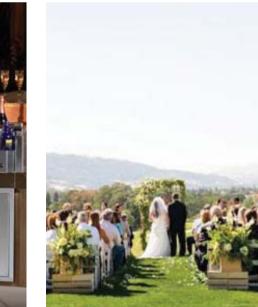

### 2. CLUB HOUSE / PRO SHOP

Wedding / Ceremonial lawn – Located between the hotel ball room and the club house function rooms is the proposed wedding lawn. The ceremonial lawn is level with the adjoining buildings and raised up from the natural grade of the golf course. The wedding lawn being raised offers a unique vista and spectacular back drop over the golf course to the west. A series of low hedges defines the lawn to the north and east while a ceremonial path with wisteria pergola provides a physical structure to the south and west. The retaining wall to the west is clad in stone topped with a formal concrete balustrade with stone capping and piers. Formal stairs leads down to the golf course or west to the hotel grounds.