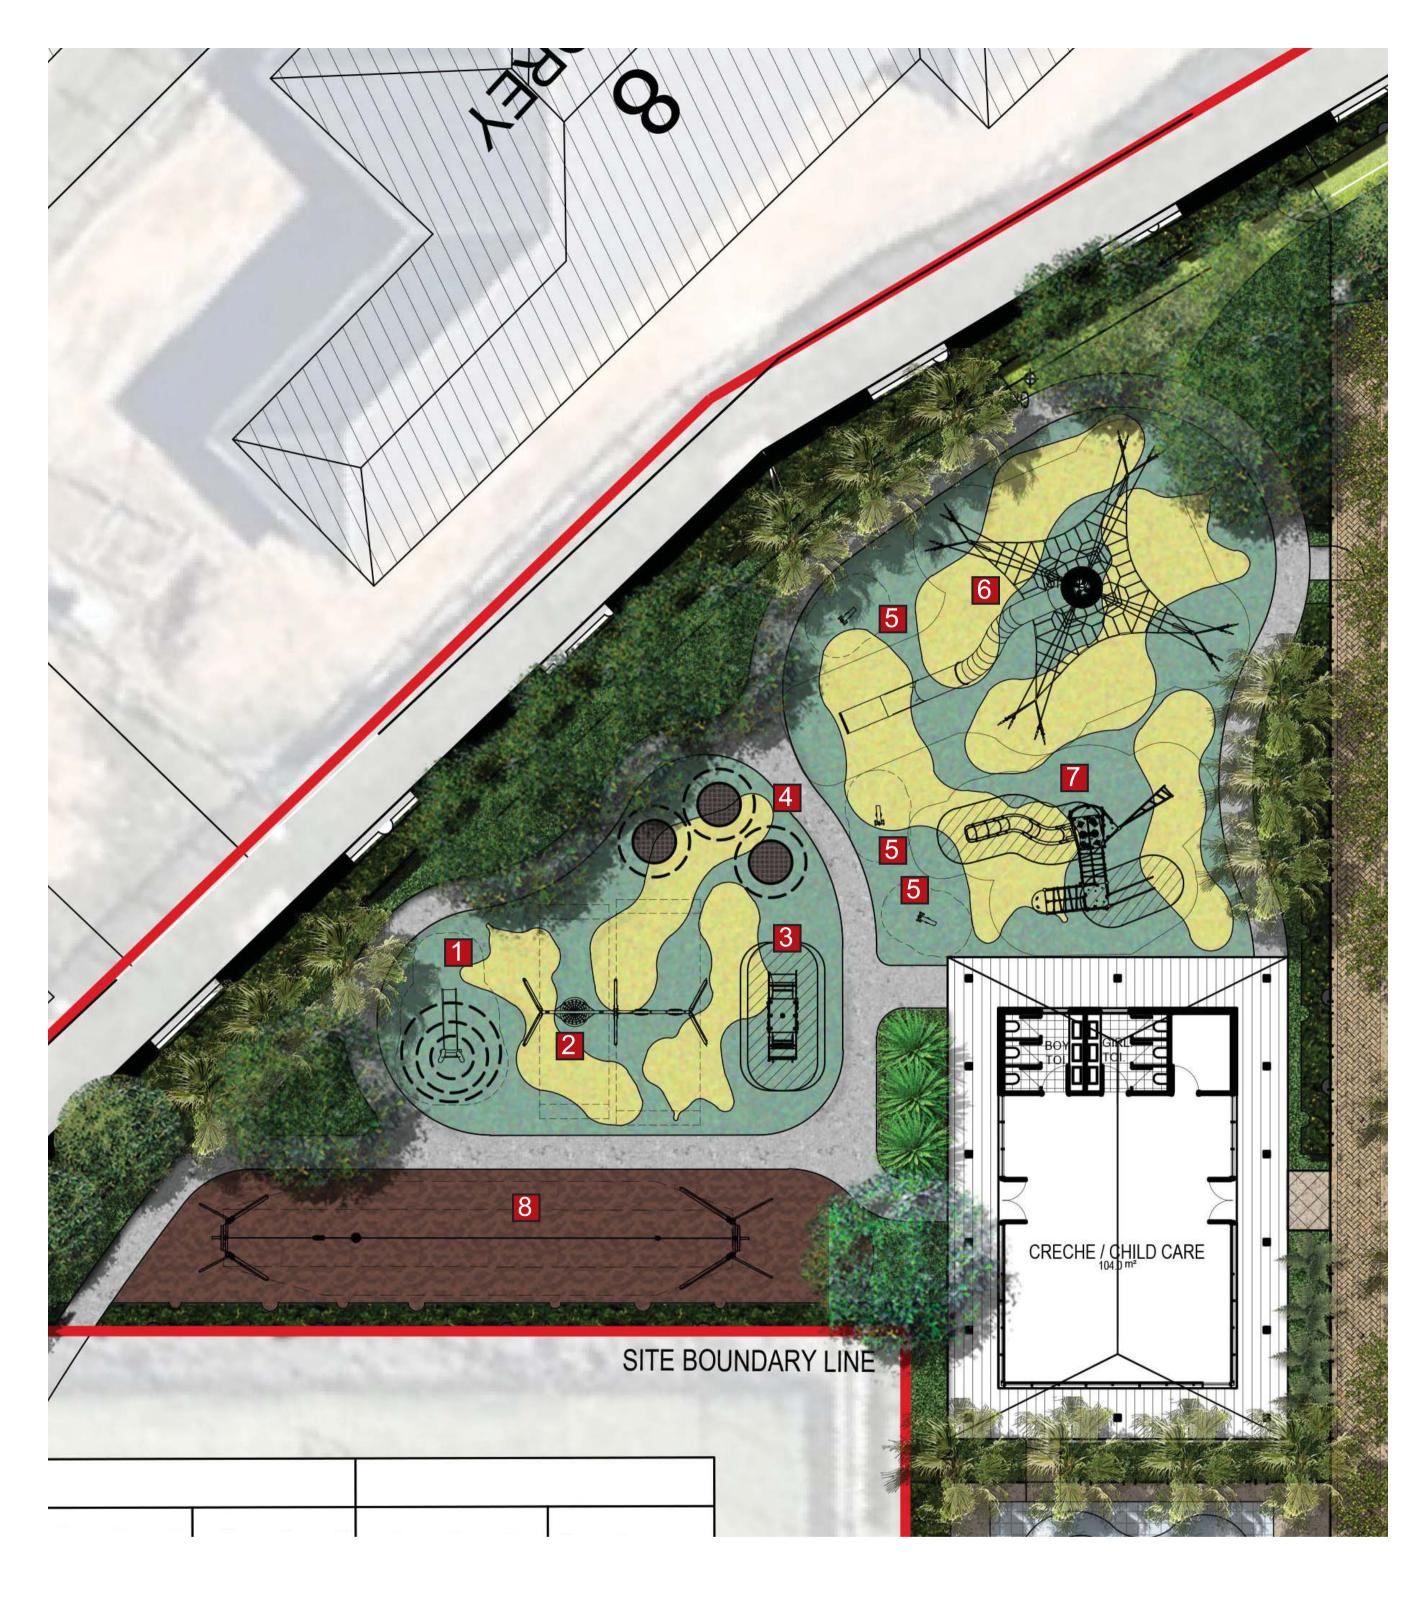

In association with the swimming pool and the proposed Kids Club, is the inclusion of the proposed splash pad play area. This wet play area will consist of a series of water jets and pop jets for active and inclusive play. The splash pad area can be used by both supervised children from the Kids Club and by unsupervised children who also access the pool facilities.

ELECTRICAL ENGINEER

Kids Club & Playground — Located within the southern portion of the hotel site and nestled within a space framed to the south by the existing Twin Creeks community facilities and residential dwellings is the proposed kids club building with associated play ground elements and water play splash pad. The play ground consists of mainly proprietary items and is designed to accommodate a variety of age groups ranging from 2-12 years of age. For the younger age bracket there is a series of elements consisting of slides, swings, bounce and climbing platforms that will stimulate general motor function along with social skills. The older children will require more active stimulation and this is provided via the large climbing structure and flying fox / cableway. Integration is encouraged with the mixing of age appropriate elements and carer surveillance. A proposed pedestrian and cycle path for tricycles and push cars is provided as a continuous path that both circulates and bisects the main soft fall play areas while providing access to the kids club facilities building. The perimeter of the play areas also function as a garden and where hedges are proposed an informal security fence to contain the children within the kids club area when using the playground. Planting and trees are utilised as a natural screening element of the acoustic wall to the south of the play areas. This wall is required for visual and acoustic separation of the play area for the existing residents adjoining the site. A sequence of hedging plants and shade tolerant species are located along the southern boundary of the acoustic wall to provide screening of the wall to the existing residents. Maintenance access to the play area is provided via a access path from the qolf course along the drainage easement.

# PRECINCT PLAN: HOTEL, POOL & KIDS CLUB

### LEGEND

| 1          | Possible access point to Community Facilities                                                                     |
|------------|-------------------------------------------------------------------------------------------------------------------|
| 2a         | Proposed 2-5 yrs old children's playground with swing, slide, trampoline & climbing element over rubber soft fall |
| <b>2</b> b | Proposed 5-12 yrs old children's playground with swing, trampoline                                                |

& large climbing structure over rubber soft fall Flying Fox play equipment over pine bark mulch soft fall

Children's splash pad water play area with pop up jets -(accessible to general hotel guests)

Coloured concrete pedestrian & cycle path for children's trikes

Drainage easement, playground acoustic fence and proposed screen planting along the residential property boundary

Drainage easement, maintenance access path and proposed screen planting along the residential property boundary

Proposed mounded mass planting area with large & small trees

Proposed specimen tree

Proposed poolside daybed areas

Proposed pool beach area

Proposed garden day bed area

Proposed ceremonial / wedding lawn with formal stone steps, walls and balustrade

Proposed water feature at access path to golf course and club house

Proposed steps into the swimming pool

Proposed access / egress to Kids Club building & Playground area

Proposed pool side daybed areas in turf