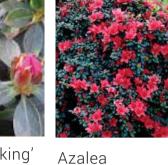

### 2. CLUB HOUSE / PRO SHOP

Wedding / Ceremonial lawn – Located between the hotel ball room and the club house function rooms is the proposed wedding lawn. The ceremonial lawn is level with the adjoining buildings and raised up from the natural grade of the golf course. The wedding lawn being raised offers a unique vista and spectacular back drop over the golf course to the west. A series of low hedges defines the lawn to the north and east while a ceremonial path with wisteria pergola provides a physical structure to the south and west. The retaining wall to the west is clad in stone topped with a formal concrete balustrade with stone capping and piers. Formal stairs leads down to the golf course or west to the hotel grounds.