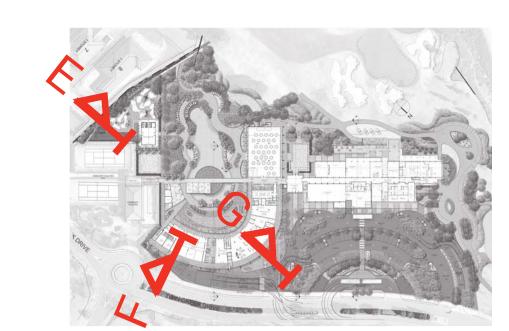

# PRECINCT PLAN: HOTEL, POOL & KIDS CLUB

### LEGEND

| 1          | Possible access point to Community Facilities                                                                     |
|------------|-------------------------------------------------------------------------------------------------------------------|
| 2a         | Proposed 2-5 yrs old children's playground with swing, slide, trampoline & climbing element over rubber soft fall |
| <b>2</b> b | Proposed 5-12 yrs old children's playground with swing, trampoline                                                |

& large climbing structure over rubber soft fall Flying Fox play equipment over pine bark mulch soft fall

Children's splash pad water play area with pop up jets -(accessible to general hotel guests)

Coloured concrete pedestrian & cycle path for children's trikes

Drainage easement, playground acoustic fence and proposed screen planting along the residential property boundary

Drainage easement, maintenance access path and proposed screen planting along the residential property boundary

Proposed mounded mass planting area with large & small trees

Proposed specimen tree

Proposed poolside daybed areas

Proposed pool beach area

Proposed garden day bed area

Proposed ceremonial / wedding lawn with formal stone steps, walls and balustrade

Proposed water feature at access path to golf course and club house

Proposed steps into the swimming pool

Proposed access / egress to Kids Club building & Playground area

Proposed pool side daybed areas in turf

Circular deck outdoor dining area overlooking the pool

Proposed bamboo plantings to screen pool from banquet

Proposed raised planters to outdoor dining area with shade tolerant species under canopy

Proposed covered outdoor dining area

Proposed external spa area with natural rock cascade water feature

Proposed external spa area with outdoor seating pods and plunge pools

Proposed hotel gymnasium front garden & path

Proposed native mix mass planting to golf course interface

Proposed formal stone clad walls, stairs and balustrade to

the wedding lawn area

Proposed wedding lawn area

Proposed wedding lawn area pergola structure

with climbers

Proposed club house entry plaza with granite paver's & function center entrance

Proposed club house entrance and pickup/ drop off area

Proposed hotel entrance and pickup/ drop off area with over head canopy, water feature and hotel signage wall

Proposed on grade parking area

Screening hedges to playground/water play area