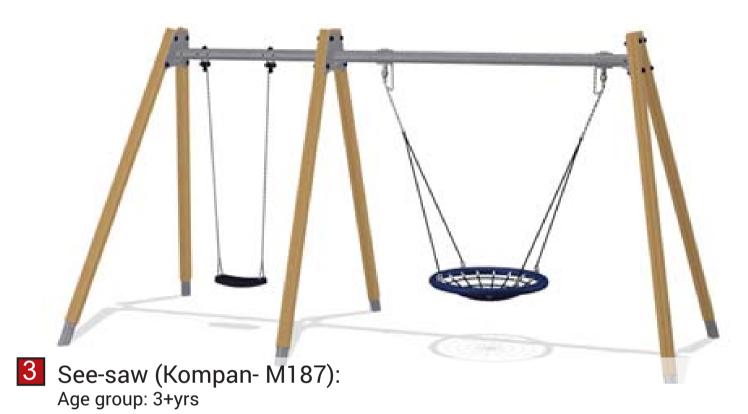

ELECTRICAL ENGINEER

Kids Club & Playground — Located within the southern portion of the hotel site and nestled within a space framed to the south by the existing Twin Creeks community facilities and residential dwellings is the proposed kids club building with associated play ground elements and water play splash pad. The play ground consists of mainly proprietary items and is designed to accommodate a variety of age groups ranging from 2-12 years of age. For the younger age bracket there is a series of elements consisting of slides, swings, bounce and climbing platforms that will stimulate general motor function along with social skills. The older children will require more active stimulation and this is provided via the large climbing structure and flying fox / cableway. Integration is encouraged with the mixing of age appropriate elements and carer surveillance. A proposed pedestrian and cycle path for tricycles and push cars is provided as a continuous path that both circulates and bisects the main soft fall play areas while providing access to the kids club facilities building. The perimeter of the play areas also function as a garden and where hedges are proposed an informal security fence to contain the children within the kids club area when using the playground. Planting and trees are utilised as a natural screening element of the acoustic wall to the south of the play areas. This wall is required for visual and acoustic separation of the play area for the existing residents adjoining the site. A sequence of hedging plants and shade tolerant species are located along the southern boundary of the acoustic wall to provide screening of the wall to the existing residents. Maintenance access to the play area is provided via a access path from the qolf course along the drainage easement.