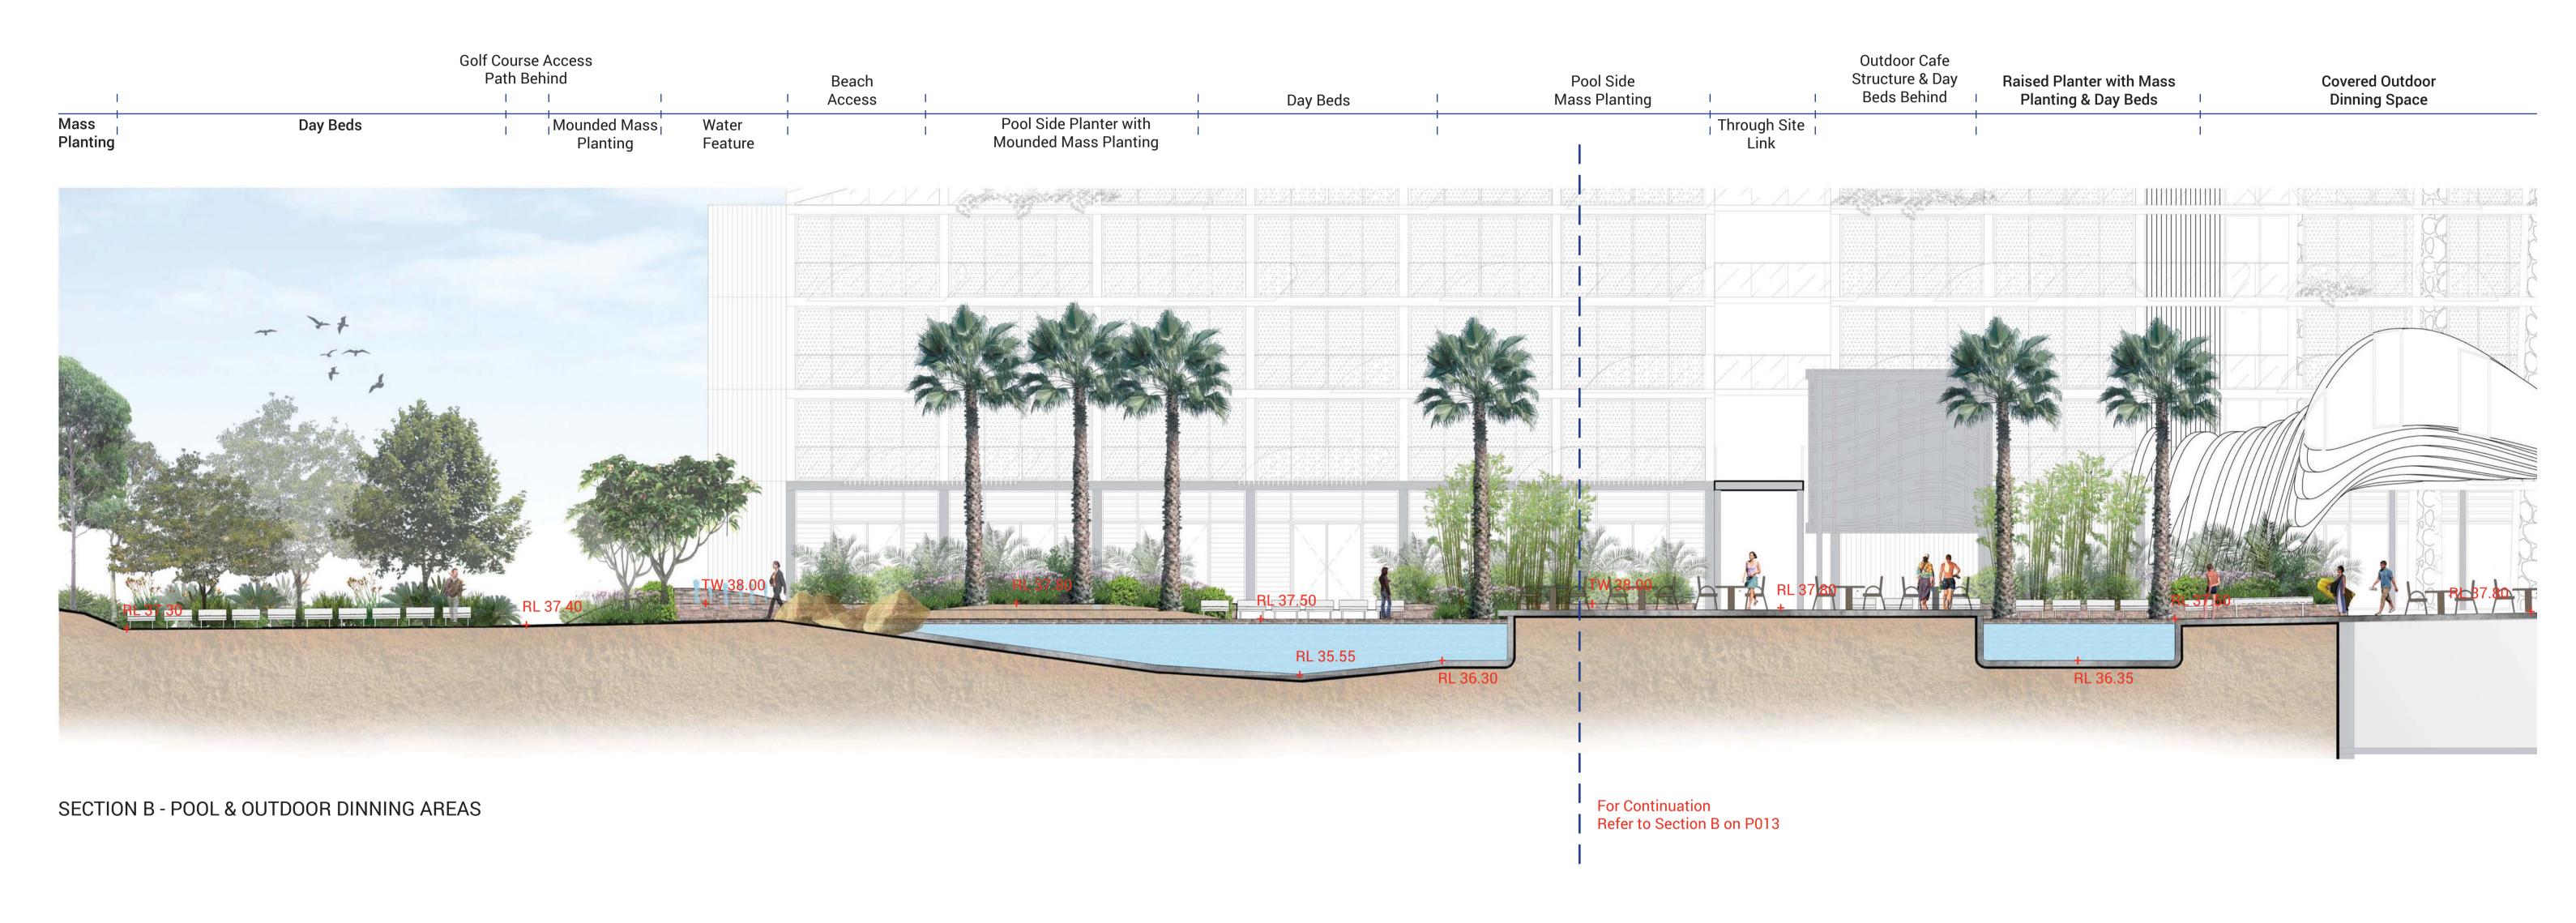

Internal facilities— To the west of the hotel lobby, spa and gym facilities is located a large out door dining area. The dinning area is sheltered by a large architectural canopy similar to the main hotel entry structure. The cafe dining area is framed by a sequence of raised planters containing shade tolerant species. Due to the asymmetrical form of the cafe area the pavement is proposed to be porphyry crazy paving with bands of granite cobbles set out by the hotel columns. The main feature of the hotel's landscape is the large hotel pool. The pool consists of several key elements. These include the incorporation of a large circular out door dining deck and bar area structure. The pool deck and bar is accessed along the north south axis by an architecturally designed timber board walk and pergola structure. Drawing from this circular movement the rest of the pool is designed with a sequence of coves and organic edge treatments consisting of mounded planters sunning lawns and beach edge. Day beds and lounges are evenly distributed around the pool edges allowing access into the pool from a variety of locations. Planting is provided to the building edges to allow for filtered privacy to the hotels ground floor suites and the main ball/function room. A discrete water feature is located at the confluence of paths to the west and to provide a marker to the ceremonial terrace with views out over the expansive golf course to the west. As the hotel gardens interface with the golf course a mix of native grasses and native flowering species is proposed to provide a seamless transition between uses.

In association with the swimming pool and the proposed Kids Club, is the inclusion of the proposed splash pad play area. This wet play area will consist of a series of water jets and pop jets for active and inclusive play. The splash pad area can be used by both supervised children from the Kids Club and by unsupervised children who also access the pool facilities.

Circular deck outdoor dining area overlooking the pool

Proposed bamboo plantings to screen pool from banquet

Proposed raised planters to outdoor dining area with shade tolerant species under canopy

Proposed covered outdoor dining area

Proposed external spa area with natural rock cascade water feature

Proposed external spa area with outdoor seating pods and plunge pools

Proposed hotel gymnasium front garden & path

Proposed native mix mass planting to golf course interface