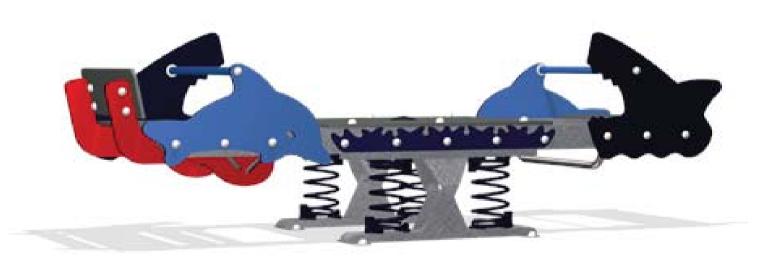

ELECTRICAL ENGINEER

Kids Club & Playground — Located within the southern portion of the hotel site and nestled within a space framed to the south by the existing Twin Creeks community facilities and residential dwellings is the proposed kids club building with associated play ground elements and water play splash pad. The play ground consists of mainly proprietary items and is designed to accommodate a variety of age groups ranging from 2-12 years of age. For the younger age bracket there is a series of elements consisting of slides, swings, bounce and climbing platforms that will stimulate general motor function along with social skills. The older children will require more active stimulation and this is provided via the large climbing structure and flying fox / cableway. Integration is encouraged with the mixing of age appropriate elements and carer surveillance. A proposed pedestrian and cycle path for tricycles and push cars is provided as a continuous path that both circulates and bisects the main soft fall play areas while providing access to the kids club facilities building. The perimeter of the play areas also function as a garden and where hedges are proposed an informal security fence to contain the children within the kids club area when using the playground. Planting and trees are utilised as a natural screening element of the acoustic wall to the south of the play areas. This wall is required for visual and acoustic separation of the play area for the existing residents adjoining the site. A sequence of hedging plants and shade tolerant species are located along the southern boundary of the acoustic wall to provide screening of the wall to the existing residents. Maintenance access to the play area is provided via a access path from the qolf course along the drainage easement.

### LEGEND

| 1          | Possible access point to Community Facilities                                                                     |
|------------|-------------------------------------------------------------------------------------------------------------------|
| 2a         | Proposed 2-5 yrs old children's playground with swing, slide, trampoline & climbing element over rubber soft fall |
| <b>2</b> b | Proposed 5-12 yrs old children's playground with swing, trampoline                                                |

& large climbing structure over rubber soft fall Flying Fox play equipment over pine bark mulch soft fall

Children's splash pad water play area with pop up jets -(accessible to general hotel guests)

Coloured concrete pedestrian & cycle path for children's trikes