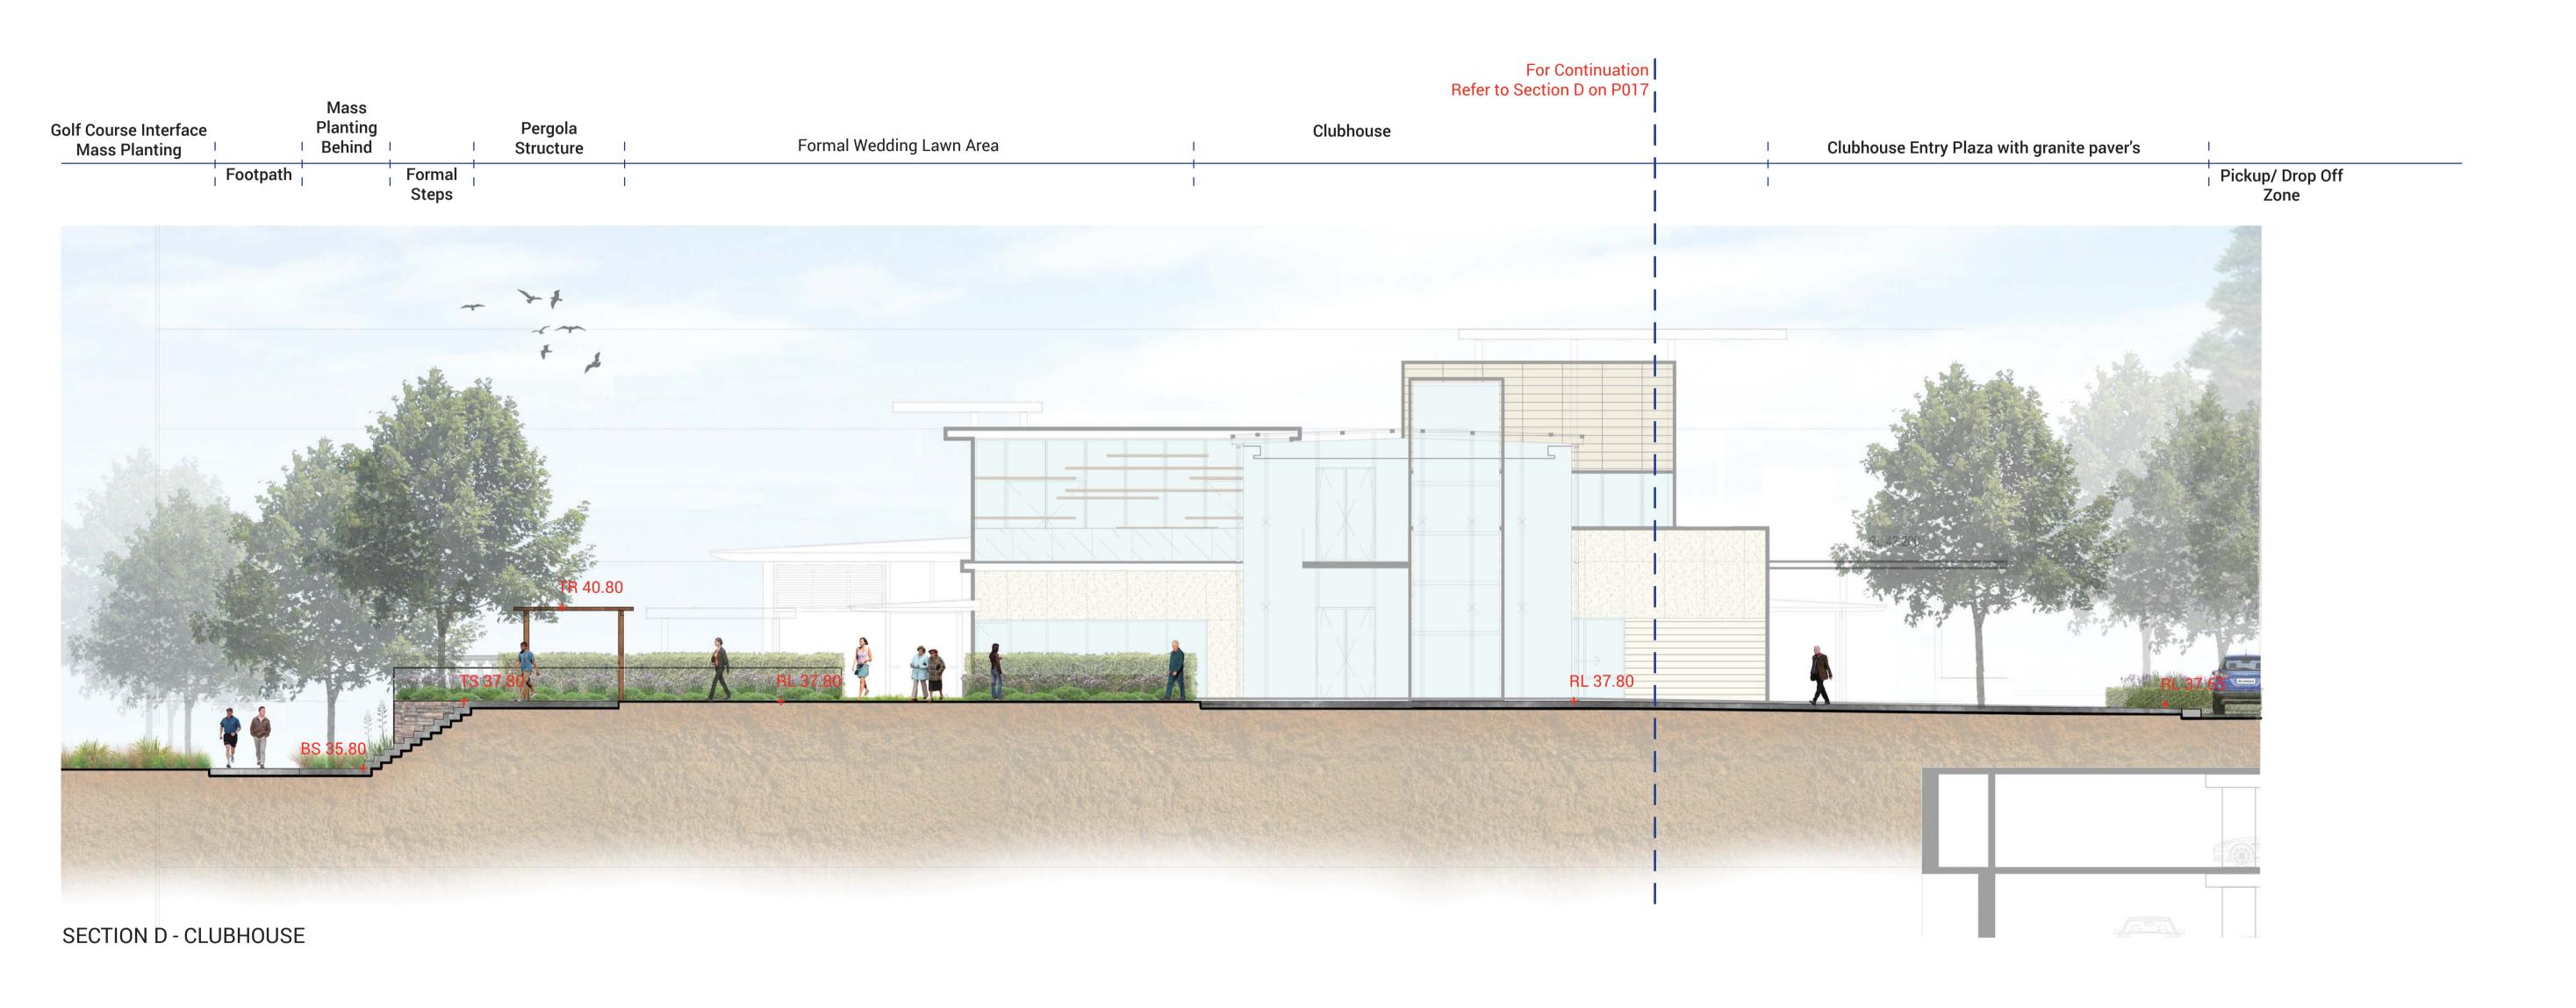

| Project                      |
|------------------------------|
| TWIN CREEK HOTEL Development |
| Drawing Title                |
| Section D                    |

Revision

Drawing No.

LAND-DA-017

Checked Auth.

| Proj. Land Arch  | Design    | Drawn        |
|------------------|-----------|--------------|
| PK               | PK/SH     | PK/JP/DH     |
| Job No.          | Date      | Scale        |
| 2515016 A        | ugust 201 | 7 1:100 @ A1 |
| 0 1 2            | 3 4       | 5M           |
| SCALE 1:100 @ A1 |           |              |

Do not scale drawings. Verify all dimensions on site. Notify architect of all discrepancies

SECTION D (Cont.) - CLUBHOUSE & CAR PARK

LANDSCAPE ARCHITECT

PLACE Design Group Pty Ltd 49 Reservoir Street, Surry Hills NSW 2010 Australia **T** +61 2 9290 3300 **F** +61 2 9262 6108 www.placedesigngroup.com