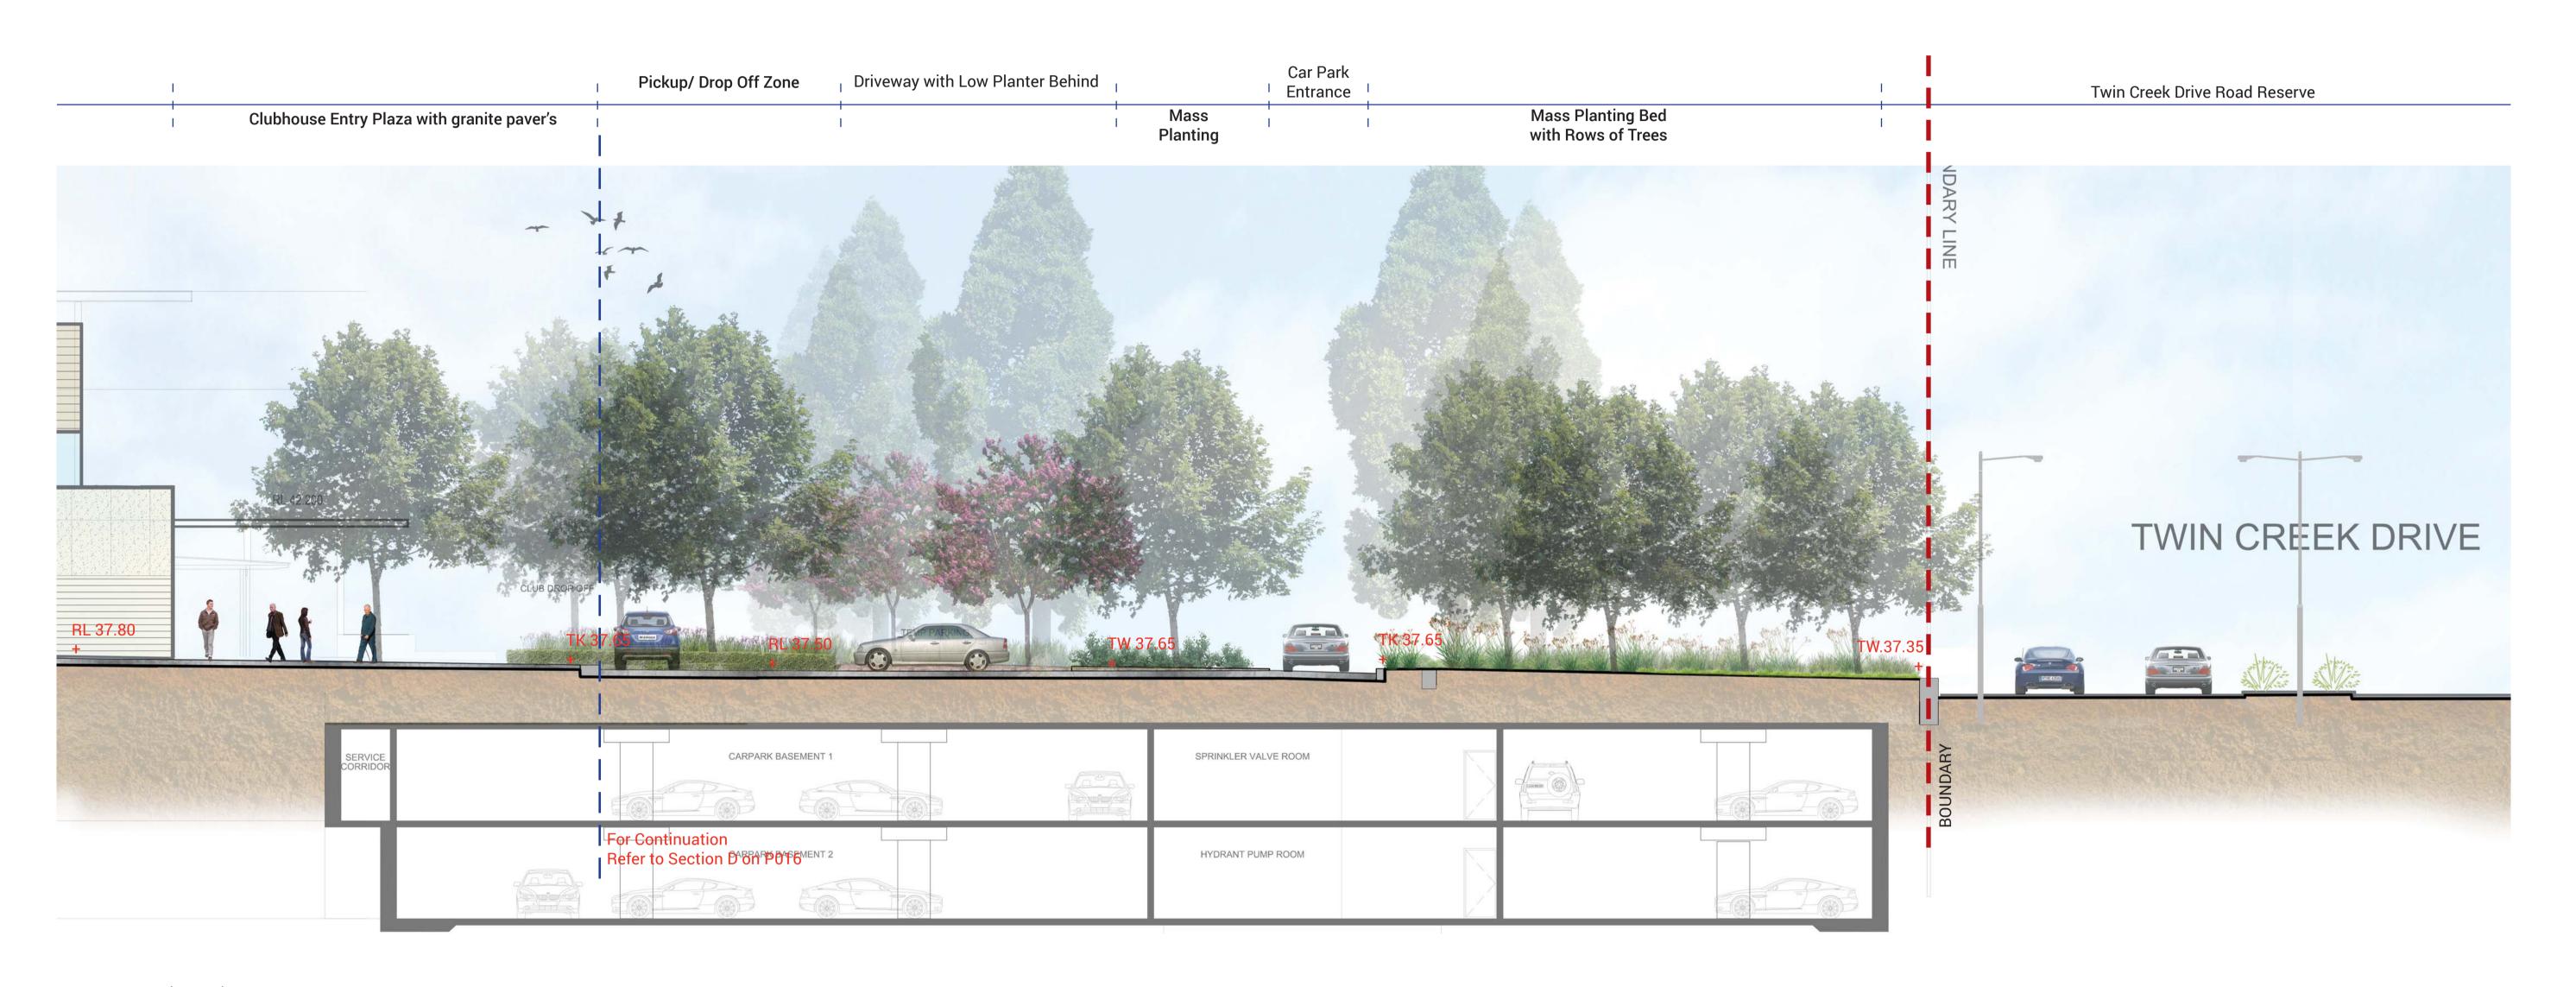

Do not scale drawings. Verify all dimensions on site. Notify architect of all discrepancies

SECTION D (Cont.) - CLUBHOUSE & CAR PARK

LANDSCAPE ARCHITECT

PLACE Design Group Pty Ltd 49 Reservoir Street, Surry Hills NSW 2010 Australia **T** +61 2 9290 3300 **F** +61 2 9262 6108 www.placedesigngroup.com

Checked Auth. TWIN CREEK HOTEL Development

Drawing Title
Section D (Cont.)

Drawing No. Revision LAND-DA-018

Proj. Land Arch Design Drawn PK/SH PK/JP/DH 2515016 August 2017 1:100 @ A1 SCALE 1:100 @ A1

Do not scale drawings. Verify all dimensions on site. Notify architect of all discrepancies