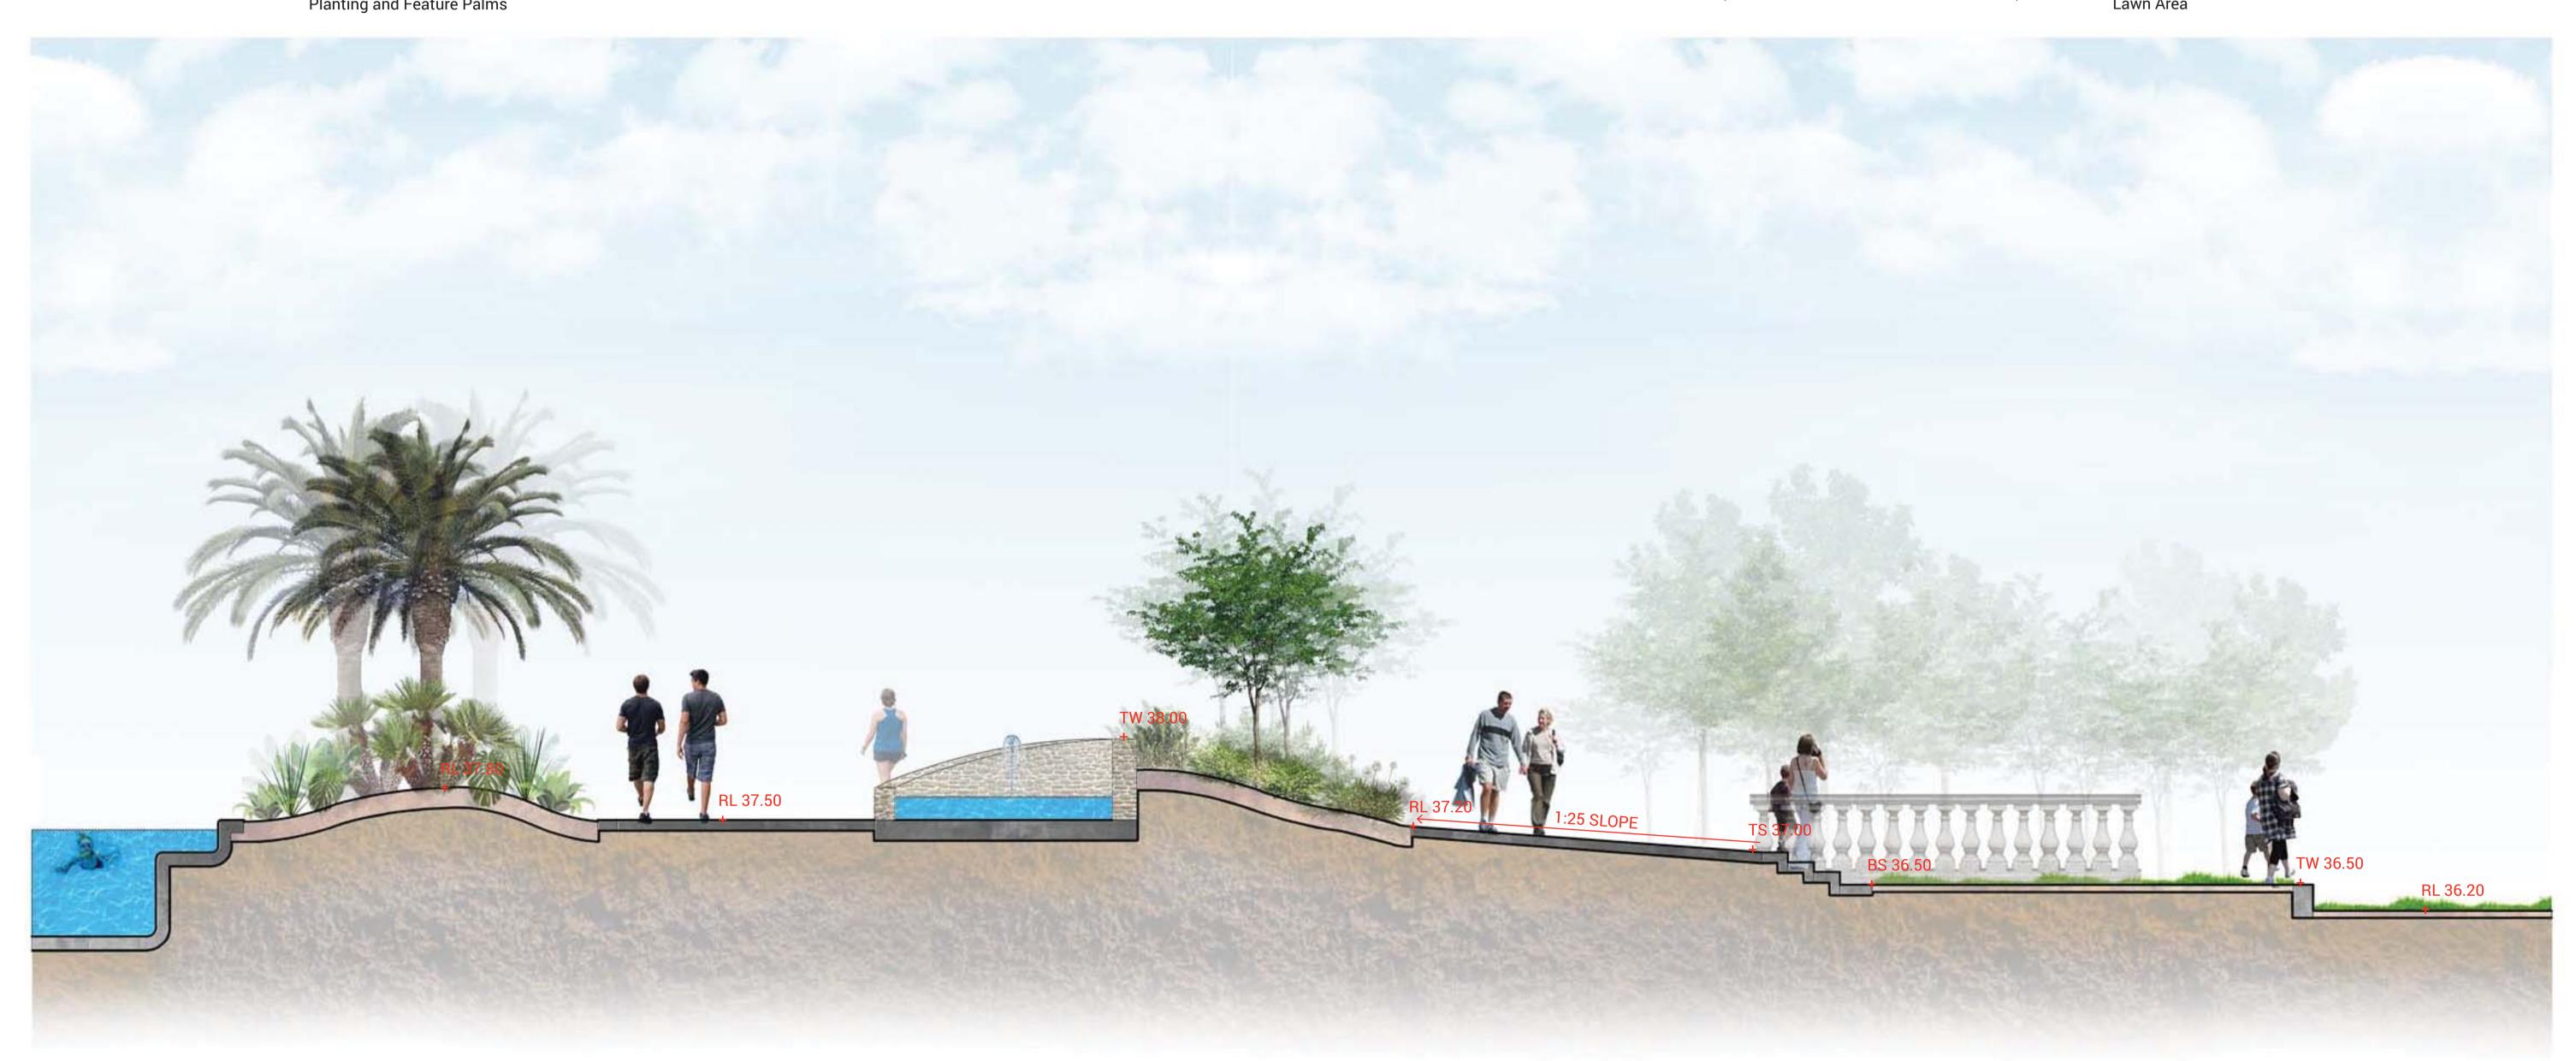

Do not scale drawings. Verify all dimensions on site. Notify architect of all discrepancies

SCALE 1:300 @ A1

| Golf Course interface<br>Mass Planting | Golf Cart Driveway Lawn Area | Covered Outdoor<br>Kitchen Area<br>Mass Plant | Pro Shop Entrance | <br>                                           |
|----------------------------------------|------------------------------|-----------------------------------------------|-------------------|------------------------------------------------|
| RL 36.2                                |                              | 9.20                                          | RL 38.00          | DADING & STORGE                                |
| SECTION A - PRO SHOP ENTRANCE          | E/ OUTDOOR KITCHEN AREA      |                                               |                   | For Continuation<br>Refer to Section A on P010 |