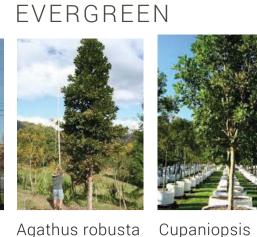

#### 3. CLUB HOUSE CAR PARK

The existing rectilinear car park arrangement has been completely redesigned to provide the club house with a more grand and organic appearance from the street. The band of concentric circles and subtle level changes leading up to the club house provides the opportunity for the car park to be more than just a functional space. The drop off bay located on Twin Creeks Drive provides a grand entry experience. The view from the street will include a large cascade water feature supported by a back drop of low stone clad retaining walls and formal gardens containing low clipped hedge plantings. The stairs leading up to the on grade car parking bays are framed with landmarks trees such as Agathis robusta which are brought through from the existing club house planting scheme. The eastern car parking bays are covers with a trellis structure covered with wisteria or other climbers providing strength to the formal nature of the water feature entry experience. Either side of the formal entry is several rows of both evergreen and deciduous specimen trees providing strong entry markers to the development. The main vehicle circulation path to the club house is supported by low retaining walls that form a radial planter suitable for small deciduous trees for accent colour and solar access in winter. The stone cladding to the car parks external walls will chosen to match the stone proposed for external use on the hotel blade walls.