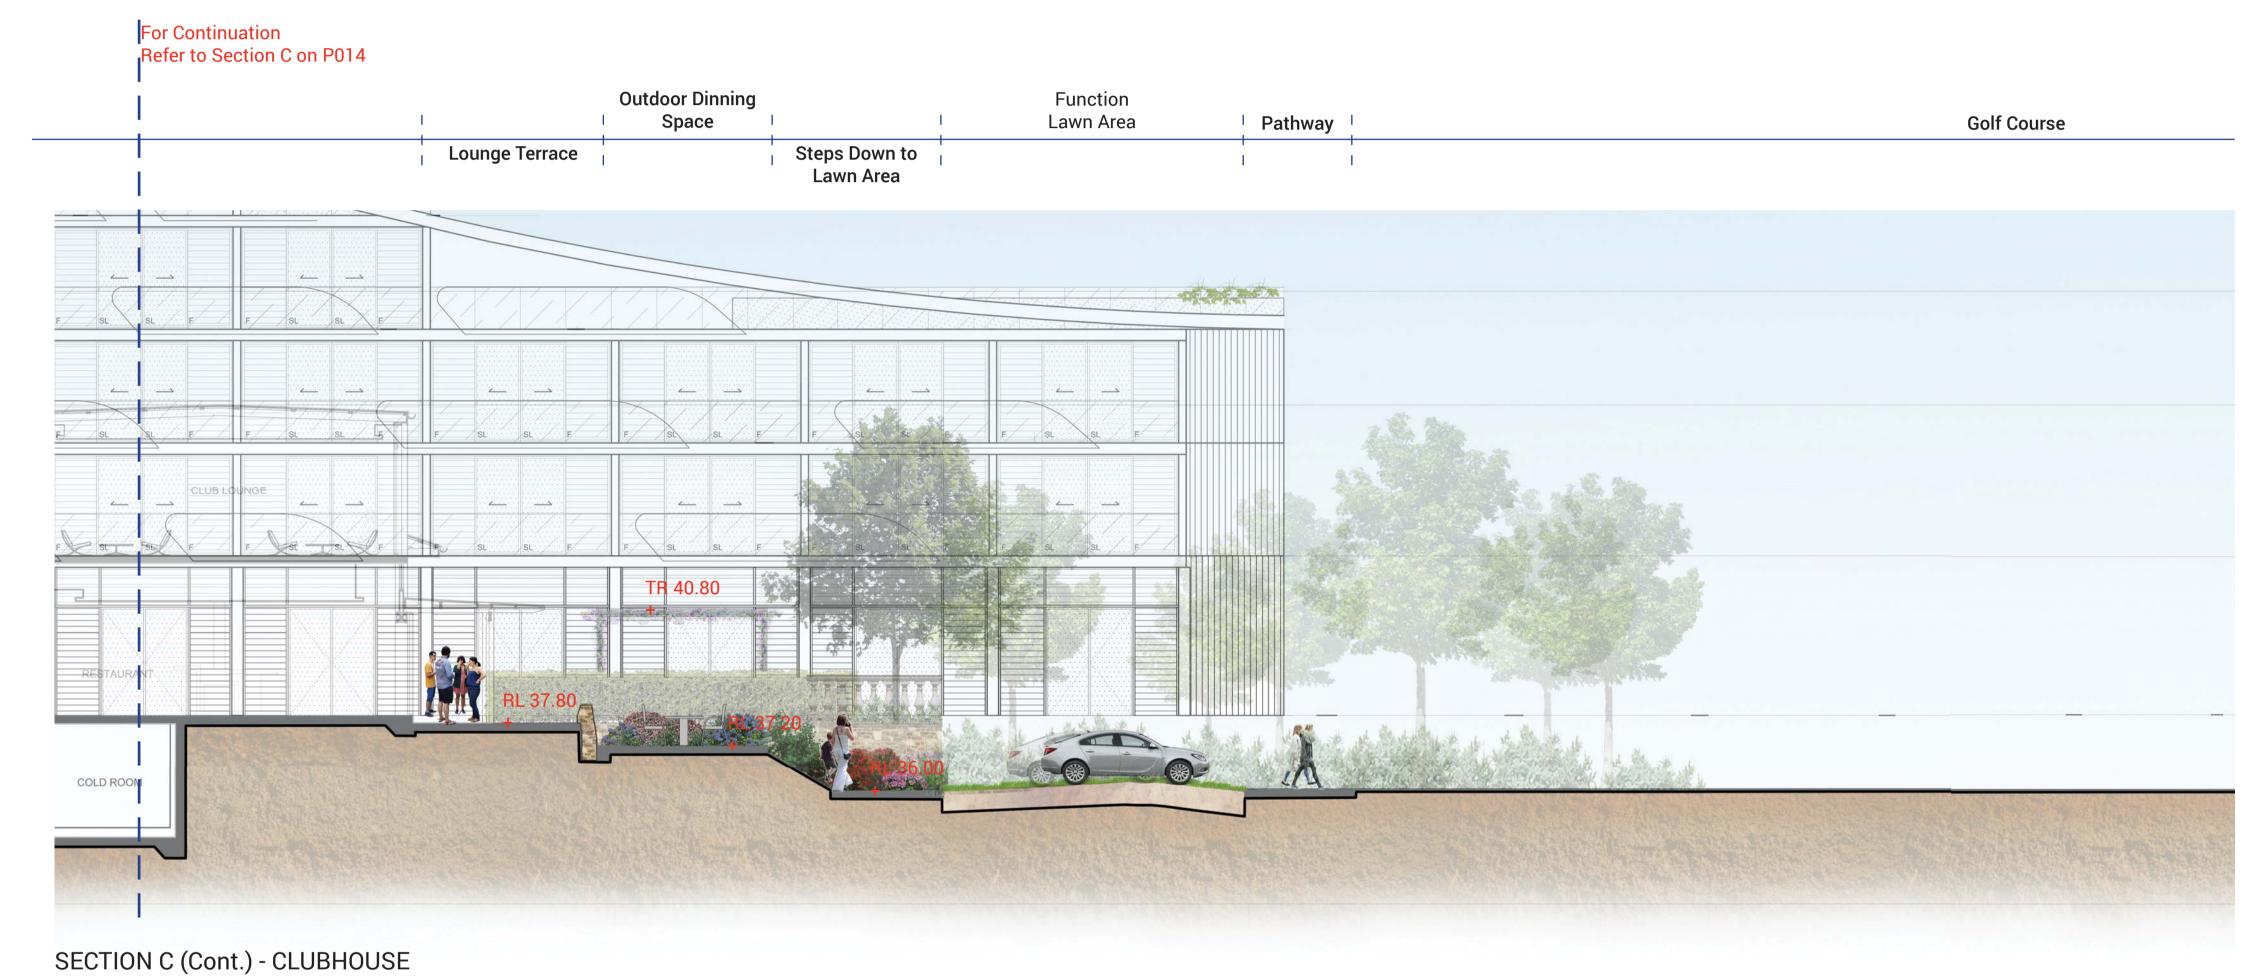

| Project                      |  |
|------------------------------|--|
| TWIN CREEK HOTEL Development |  |
| Drawing Title                |  |

Checked Auth.

| Development       |  |
|-------------------|--|
| Drawing Title     |  |
| Section C (Cont.) |  |

| Section C (Cont.) |
|-------------------|
| Drawing No.       |
| LAND-DA-016       |

| Proj. Land A | rch Desi | gn   | Drawn    |      |
|--------------|----------|------|----------|------|
| PK           | PK/S     | SH F | PK/JP/DI | 4    |
| Job No.      | Date     |      | Scale    |      |
| 2515016      | ĭ        | 1 1  | 1:100    | @ A1 |
|              |          | 1    |          |      |

Club House Terraces – The western facing or golf course side of the club house is defined by a series of tiered terraces utilised for outdoor dinning and socialising. The terraces are framed by colourful planting beds using a mix of exotic and native species. As a large electronic score board is proposed to be located in the golf course to the north west trees are not proposed in the north west corner of the club house. A simple lawn area is proposed to the west of the terraces as a special event area to display sponsor vehicles or products.

### 2. CLUB HOUSE / PRO SHOP

Wedding / Ceremonial lawn – Located between the hotel ball room and the club house function rooms is the proposed wedding lawn. The ceremonial lawn is level with the adjoining buildings and raised up from the natural grade of the golf course. The wedding lawn being raised offers a unique vista and spectacular back drop over the golf course to the west. A series of low hedges defines the lawn to the north and east while a ceremonial path with wisteria pergola provides a physical structure to the south and west. The retaining wall to the west is clad in stone topped with a formal concrete balustrade with stone capping and piers. Formal stairs leads down to the golf course or west to the hotel grounds.