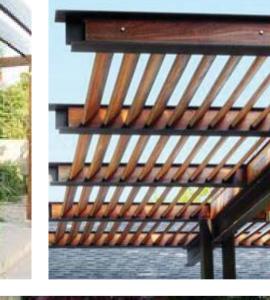

Internal facilities— To the west of the hotel lobby, spa and gym facilities is located a large out door dining area. The dinning area is sheltered by a large architectural canopy similar to the main hotel entry structure. The cafe dining area is framed by a sequence of raised planters containing shade tolerant species. Due to the asymmetrical form of the cafe area the pavement is proposed to be porphyry crazy paving with bands of granite cobbles set out by the hotel columns. The main feature of the hotel's landscape is the large hotel pool. The pool consists of several key elements. These include the incorporation of a large circular out door dining deck and bar area structure. The pool deck and bar is accessed along the north south axis by an architecturally designed timber board walk and pergola structure. Drawing from this circular movement the rest of the pool is designed with a sequence of coves and organic edge treatments consisting of mounded planters sunning lawns and beach edge. Day beds and lounges are evenly distributed around the pool edges allowing access into the pool from a variety of locations. Planting is provided to the building edges to allow for filtered privacy to the hotels ground floor suites and the main ball/function room. A discrete water feature is located at the confluence of paths to the west and to provide a marker to the ceremonial terrace with views out over the expansive golf course to the west. As the hotel gardens interface with the golf course a mix of native grasses and native flowering species is proposed to provide a seamless transition between uses.