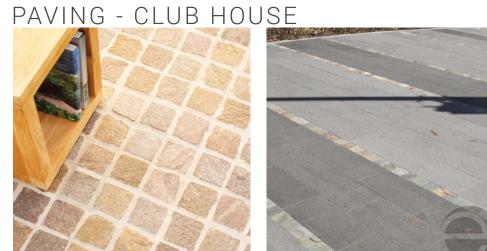

**Pro Shop** – The Prop shop and golf course practice green is located to the north of the club house. The primary function of this area is to provide a coordinated 72 cart staging area for tournaments and event golf days. The cart path links the 1st tee and the 18th green with the pro shop and golf cart storage areas. The golf cart staging bays a proposed to be a permeable pavement to allow for water ingress and provide a softer interface with the golf course. An outdoor kitchen is proposed as an extension to the pro shop for catering to special event days. Two raised water features are proposed within key locations in order to provide visual interests and as a point of difference to most golf courses in the Sydney area. The pro shop and golf cart staging area is defined by a sequence of on grade planting beds that contain a mix of native grasses and flowering plants to provide a seamless transition between the existing golf course character plantings and the proposed more exotic species of the development.

#### 3. CLUB HOUSE CAR PARK

The existing rectilinear car park arrangement has been completely redesigned to provide the club house with a more grand and organic appearance from the street. The band of concentric circles and subtle level changes leading up to the club house provides the opportunity for the car park to be more than just a functional space. The drop off bay located on Twin Creeks Drive provides a grand entry experience. The view from the street will include a large cascade water feature supported by a back drop of low stone clad retaining walls and formal gardens containing low clipped hedge plantings. The stairs leading up to the on grade car parking bays are framed with landmarks trees such as Agathis robusta which are brought through from the existing club house planting scheme. The eastern car parking bays are covers with a trellis structure covered with wisteria or other climbers providing strength to the formal nature of the water feature entry experience. Either side of the formal entry is several rows of both evergreen and deciduous specimen trees providing strong entry markers to the development. The main vehicle circulation path to the club house is supported by low retaining walls that form a radial planter suitable for small deciduous trees for accent colour and solar access in winter. The stone cladding to the car parks external walls will chosen to match the stone proposed for external use on the hotel blade walls.