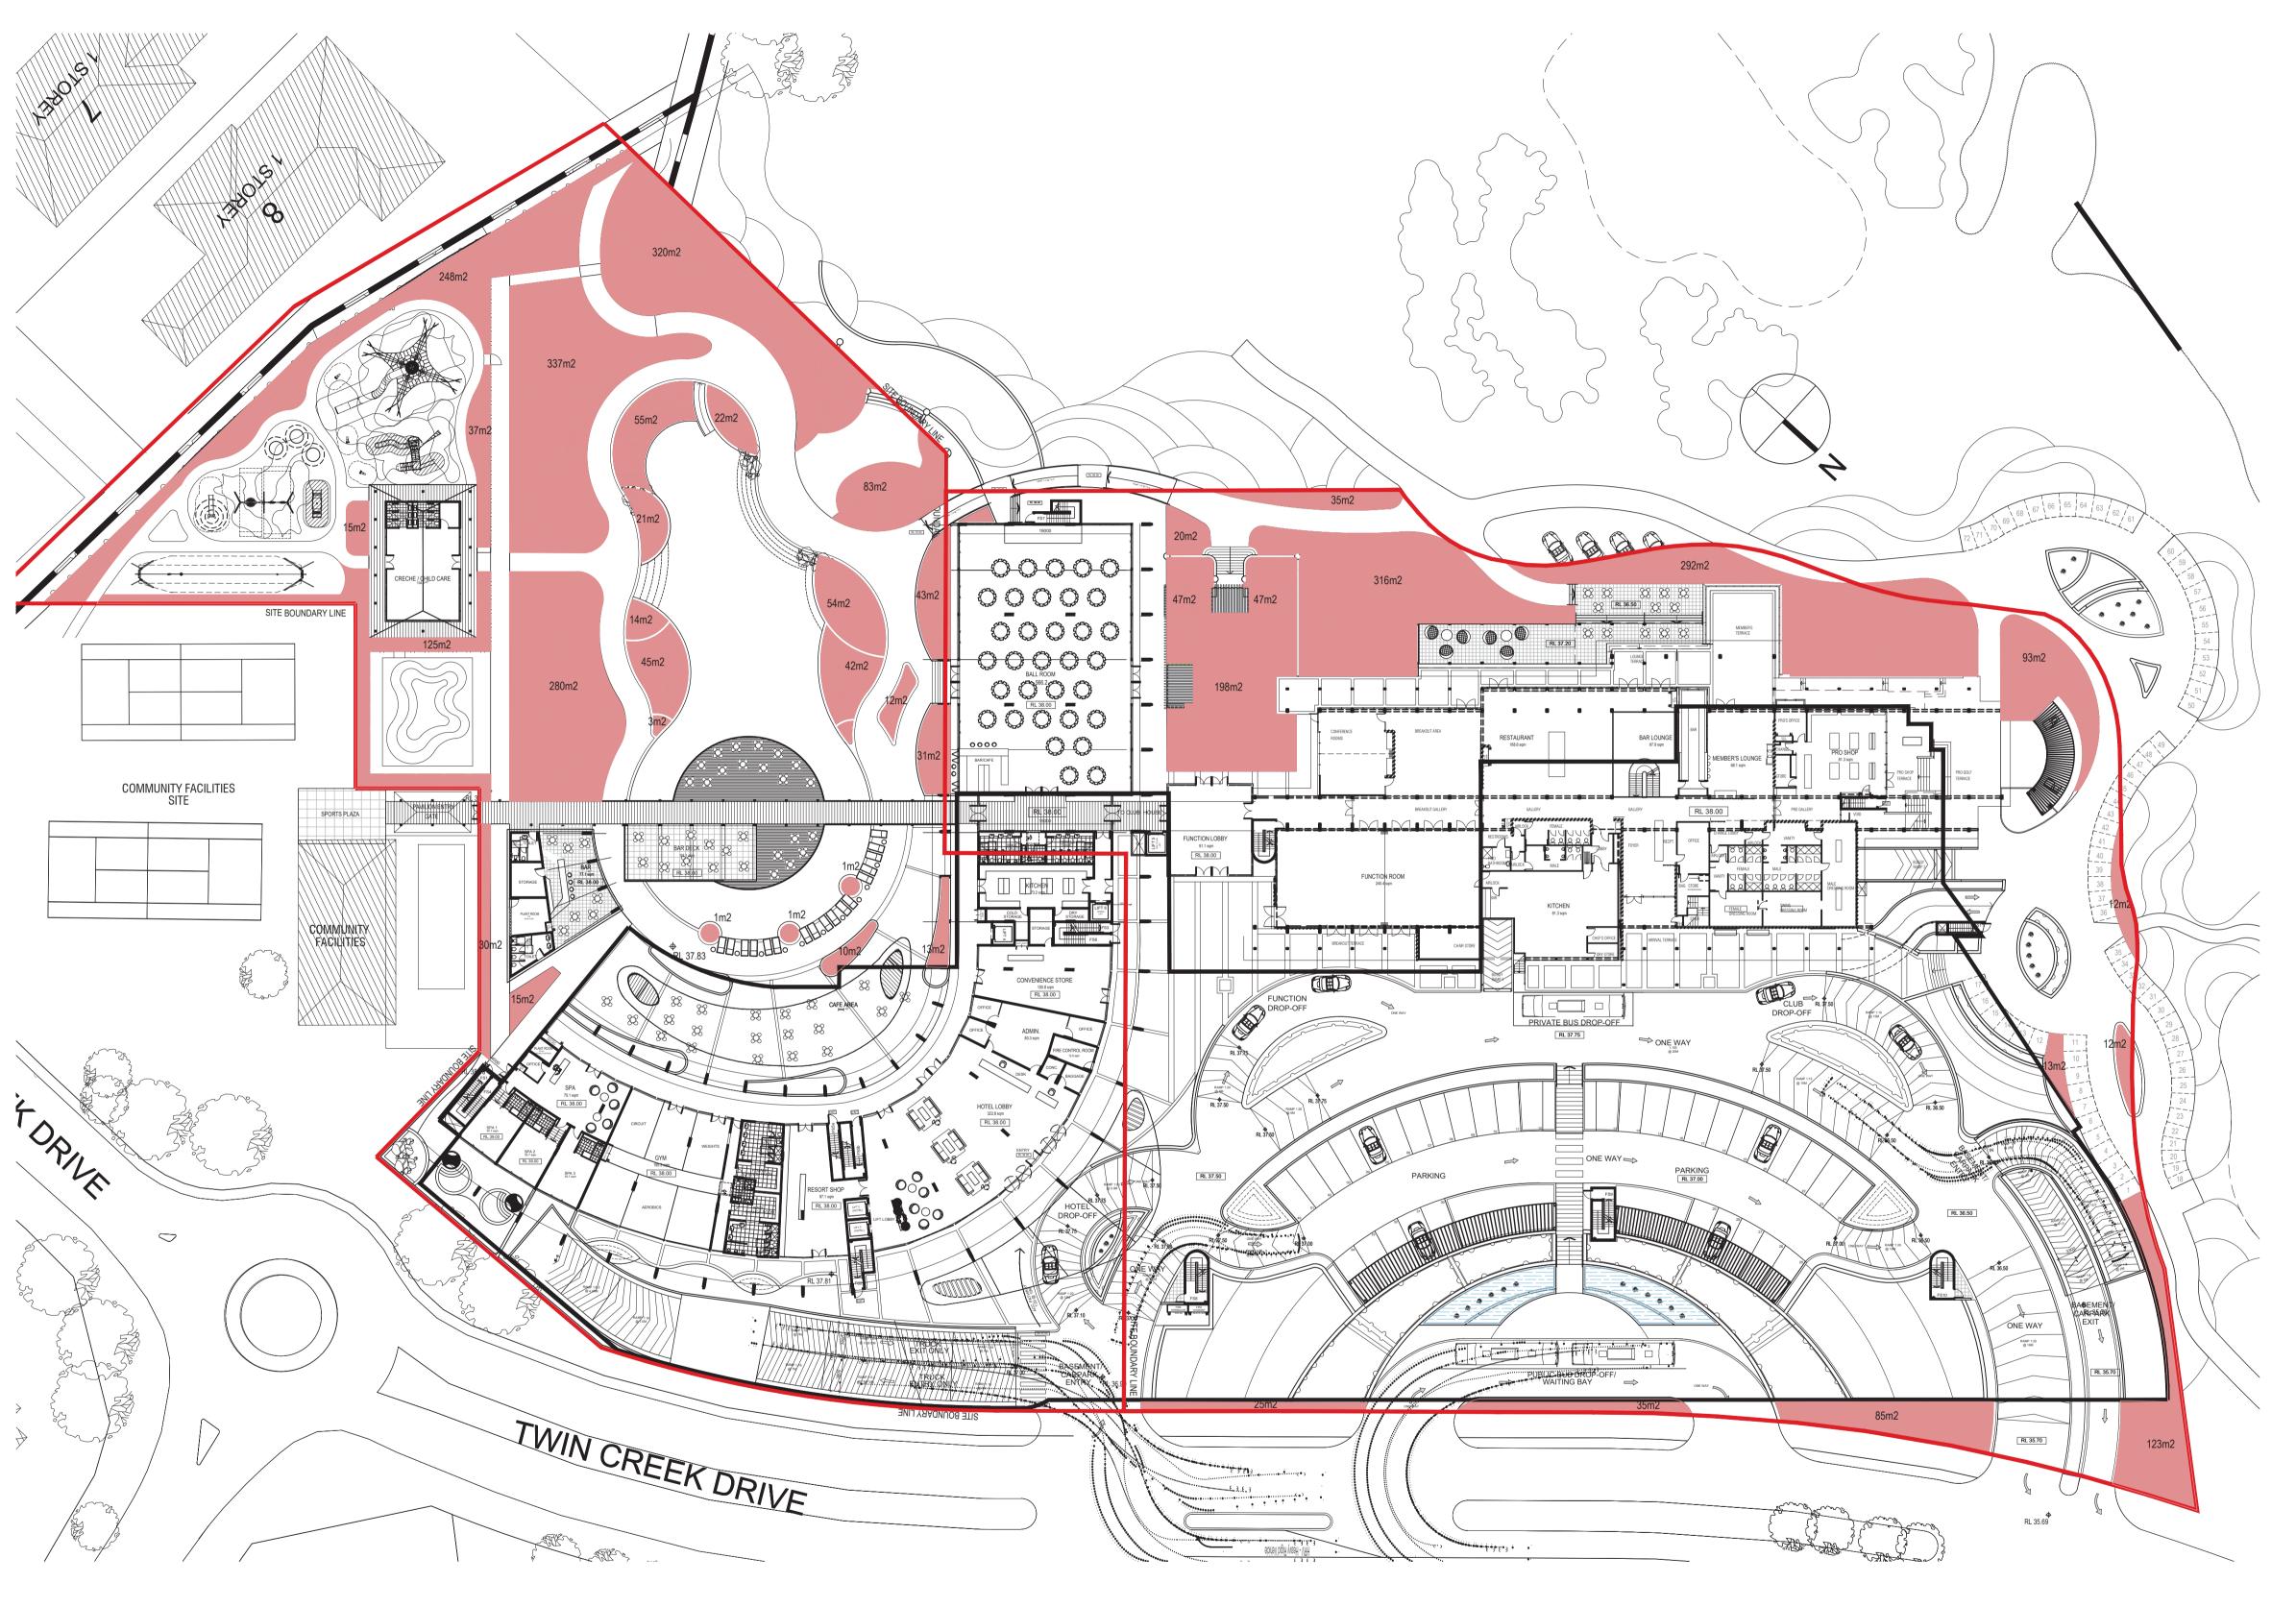

# LANDSCAPE ANALYSIS - AREAS OF DEEP SOIL

Development Deep Soil Zones - 5290m2 Deep Soil Planting Requirements - 15% Site Area = 21005m2 Deep Soil Target = 3151m2

**Property Boundary** 

LANDSCAPE ARCHITECT