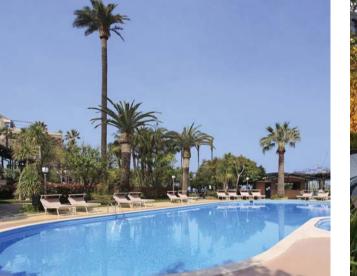

Internal facilities— To the west of the hotel lobby, spa and gym facilities is located a large out door dining area. The dinning area is sheltered by a large architectural canopy similar to the main hotel entry structure. The cafe dining area is framed by a sequence of raised planters containing shade tolerant species. Due to the asymmetrical form of the cafe area the pavement is proposed to be porphyry crazy paving with bands of granite cobbles set out by the hotel columns. The main feature of the hotel's landscape is the large hotel pool. The pool consists of several key elements. These include the incorporation of a large circular out door dining deck and bar area structure. The pool deck and bar is accessed along the north south axis by an architecturally designed timber board walk and pergola structure. Drawing from this circular movement the rest of the pool is designed with a sequence of coves and organic edge treatments consisting of mounded planters sunning lawns and beach edge. Day beds and lounges are evenly distributed around the pool edges allowing access into the pool from a variety of locations. Planting is provided to the building edges to allow for filtered privacy to the hotels ground floor suites and the main ball/function room. A discrete water feature is located at the confluence of paths to the west and to provide a marker to the ceremonial terrace with views out over the expansive golf course to the west. As the hotel gardens interface with the golf course a mix of native grasses and native flowering species is proposed to provide a seamless transition between uses.