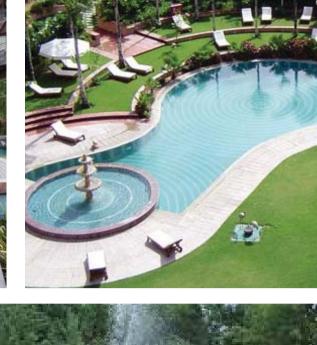

**Pro Shop** – The Prop shop and golf course practice green is located to the north of the club house. The primary function of this area is to provide a coordinated 72 cart staging area for tournaments and event golf days. The cart path links the 1st tee and the 18th green with the pro shop and golf cart storage areas. The golf cart staging bays a proposed to be a permeable pavement to allow for water ingress and provide a softer interface with the golf course. An outdoor kitchen is proposed as an extension to the pro shop for catering to special event days. Two raised water features are proposed within key locations in order to provide visual interests and as a point of difference to most golf courses in the Sydney area. The pro shop and golf cart staging area is defined by a sequence of on grade planting beds that contain a mix of native grasses and flowering plants to provide a seamless transition between the existing golf course character plantings and the proposed more exotic species of the development.