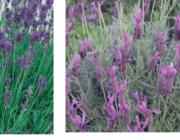

#### 3. CLUB HOUSE CAR PARK

The existing rectilinear car park arrangement has been completely redesigned to provide the club house with a more grand and organic appearance from the street. The band of concentric circles and subtle level changes leading up to the club house provides the opportunity for the car park to be more than just a functional space. The drop off bay located on Twin Creeks Drive provides a grand entry experience. The view from the street will include a large cascade water feature supported by a back drop of low stone clad retaining walls and formal gardens containing low clipped hedge plantings. The stairs leading up to the on grade car parking bays are framed with landmarks trees such as Agathis robusta which are brought through from the existing club house planting scheme. The eastern car parking bays are covers with a trellis structure covered with wisteria or other climbers providing strength to the formal nature of the water feature entry experience. Either side of the formal entry is several rows of both evergreen and deciduous specimen trees providing strong entry markers to the development. The main vehicle circulation path to the club house is supported by low retaining walls that form a radial planter suitable for small deciduous trees for accent colour and solar access in winter. The stone cladding to the car parks external walls will chosen to match the stone proposed for external use on the hotel blade walls.