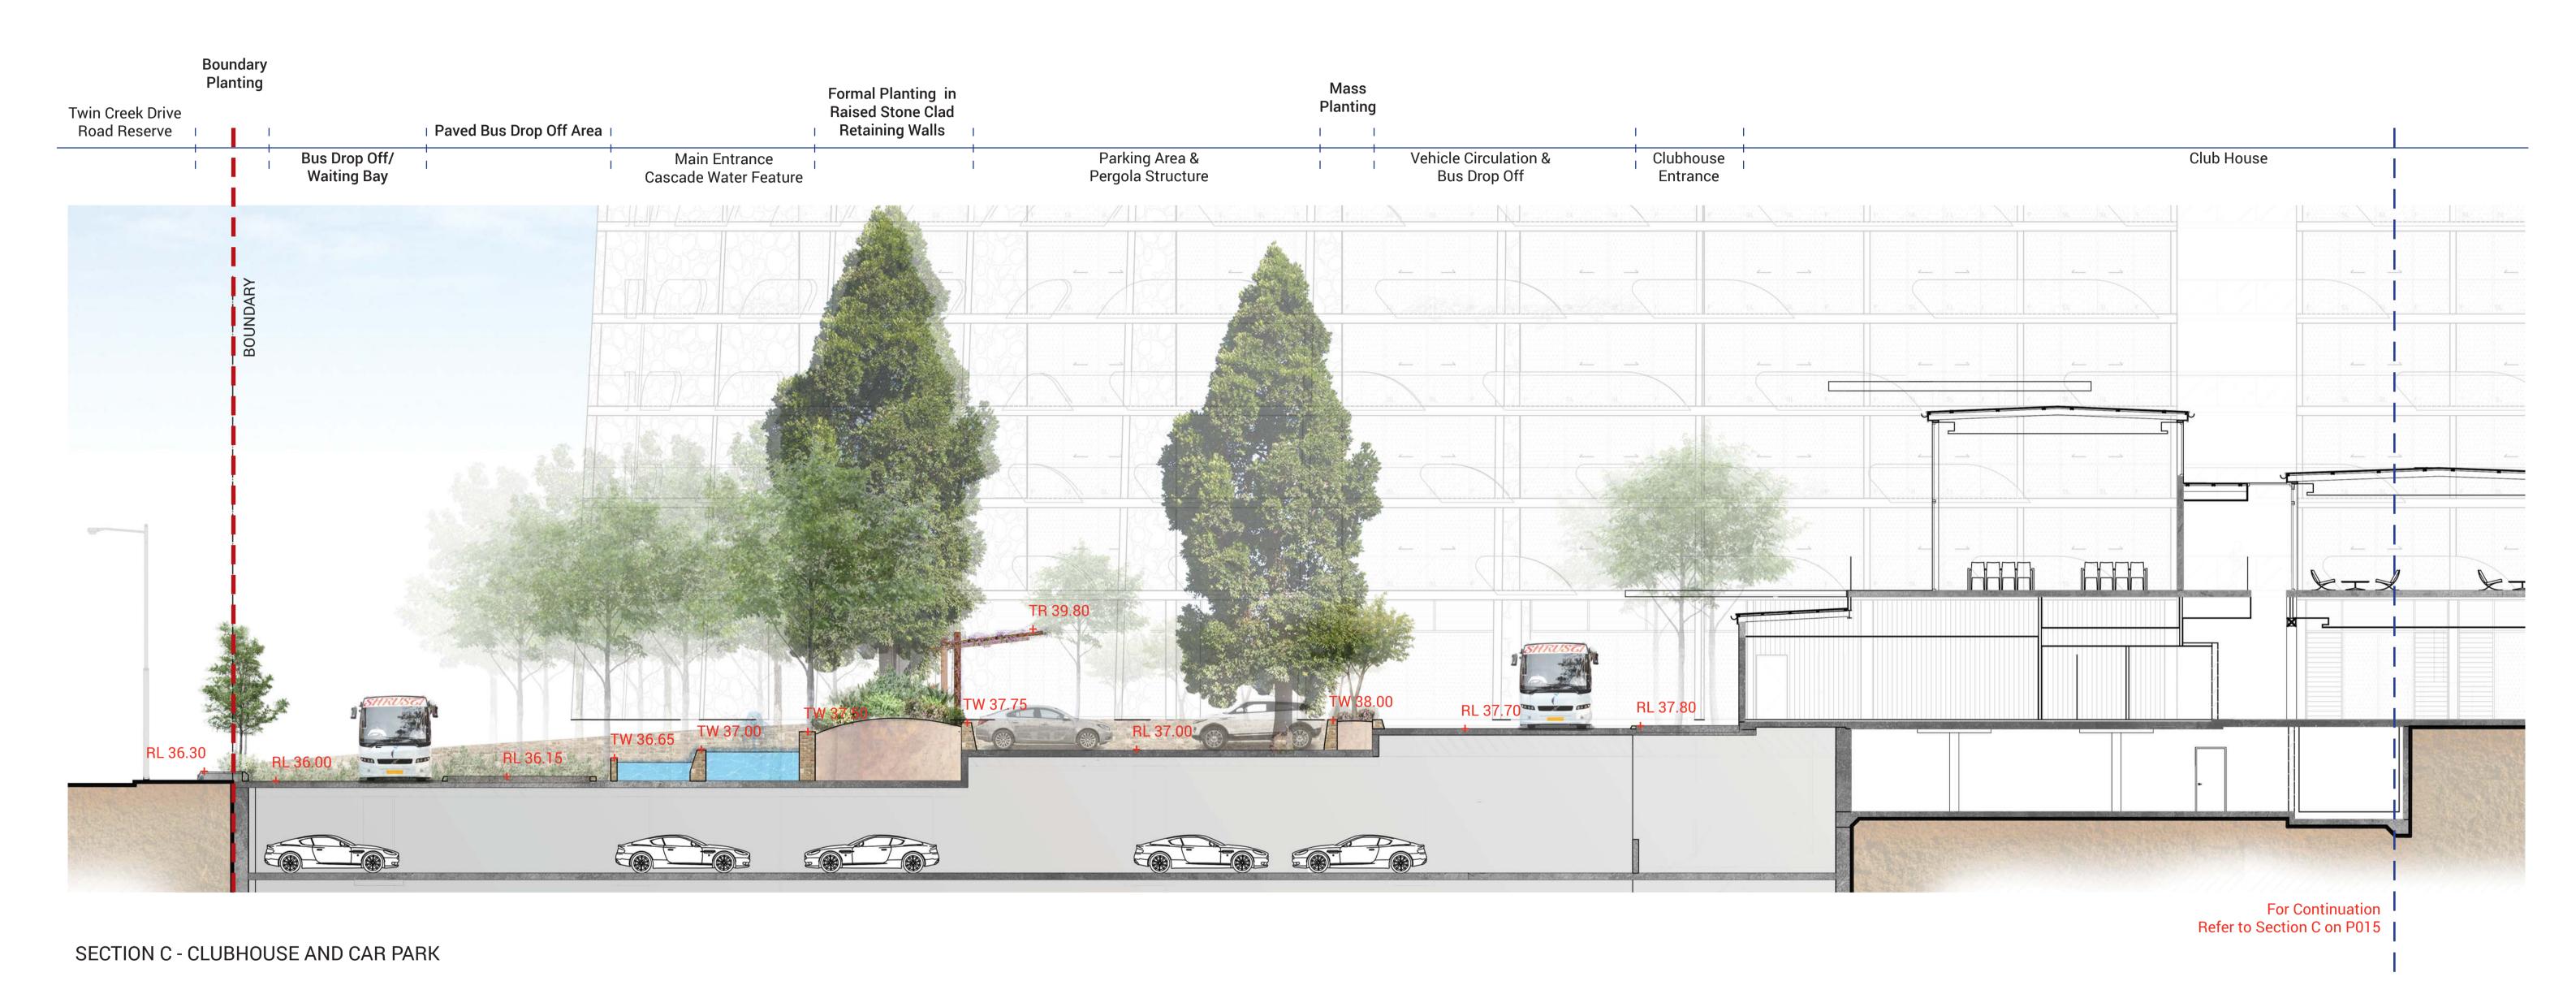

STRUCTURAL ENGINEER ACCESSIBILITY CONSULTANT

CIVIL ENGINEER

ELECTRICAL ENGINEER

SURVEYOR

BCA CONSULTANT

| Checked Auth. | Description | Date | Rev | I Auth. | Checked | scription          | Desc | Date   | Rev |
|---------------|-------------|------|-----|---------|---------|--------------------|------|--------|-----|
|               |             |      |     | PK      | JP      | 6 DRAFT DA         | 2016 | 02.09. | 01  |
|               |             |      |     | PK      | JP      | 6 ISSUE FOR DA     | 2016 | 09.09. | Α   |
|               |             |      |     | PK      | JP      | 7 DRAFT REVISED DA | 2017 | 01.08. | В   |
|               |             |      |     | PK      | PK      | 7 ISSUE FOR DA     | 2017 | 03.08. | С   |
|               |             |      |     |         |         |                    |      |        |     |
|               |             |      |     | PK      | PK      | 7 ISSUE FOR DA     | 2017 | 03.08. | С   |

TWIN CREEK HOTEL

Revision

Development **Drawing Title** Section C

LAND-DA-015

Drawing No.

Proj. Land Arch Design Drawn PK/SH PK/JP/DH Job No. 2515016 August 2017 1:100 @ A1 SCALE 1:100 @ A1

Do not scale drawings. Verify all dimensions on site. Notify architect of all discrepancies

#### 3. CLUB HOUSE CAR PARK

The existing rectilinear car park arrangement has been completely redesigned to provide the club house with a more grand and organic appearance from the street. The band of concentric circles and subtle level changes leading up to the club house provides the opportunity for the car park to be more than just a functional space. The drop off bay located on Twin Creeks Drive provides a grand entry experience. The view from the street will include a large cascade water feature supported by a back drop of low stone clad retaining walls and formal gardens containing low clipped hedge plantings. The stairs leading up to the on grade car parking bays are framed with landmarks trees such as Agathis robusta which are brought through from the existing club house planting scheme. The eastern car parking bays are covers with a trellis structure covered with wisteria or other climbers providing strength to the formal nature of the water feature entry experience. Either side of the formal entry is several rows of both evergreen and deciduous specimen trees providing strong entry markers to the development. The main vehicle circulation path to the club house is supported by low retaining walls that form a radial planter suitable for small deciduous trees for accent colour and solar access in winter. The stone cladding to the car parks external walls will chosen to match the stone proposed for external use on the hotel blade walls.

Entry and drop off areas – The club house entry is predominately designed as a pedestrian scaled forecourt or plaza. Dominated by three distinct drop off zones, pedestrian circulation and way finding is a key design driver. The club and bus drop off zones provide clear and direct access into the internal facilities and externally to the pro shop and cart staging area. The drop of zone for the function hall is benefited by the inclusion of a small forecourt that also connects to the hotel. Three trees outside the large building awning will stand as sentinels at the front of the club house. Planted islands also help to define the drop off bays while adding some more visual amenity to the club house frontage.