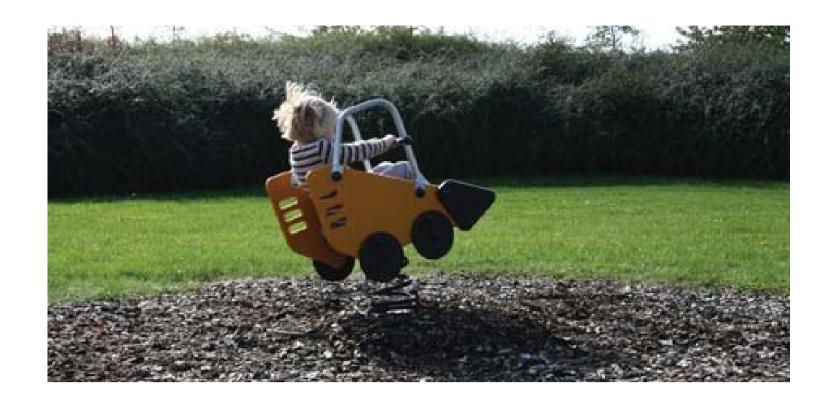

ELECTRICAL ENGINEER

Kids Club & Playground — Located within the southern portion of the hotel site and nestled within a space framed to the south by the existing Twin Creeks community facilities and residential dwellings is the proposed kids club building with associated play ground elements and water play splash pad. The play ground consists of mainly proprietary items and is designed to accommodate a variety of age groups ranging from 2-12 years of age. For the younger age bracket there is a series of elements consisting of slides, swings, bounce and climbing platforms that will stimulate general motor function along with social skills. The older children will require more active stimulation and this is provided via the large climbing structure and flying fox / cableway. Integration is encouraged with the mixing of age appropriate elements and carer surveillance. A proposed pedestrian and cycle path for tricycles and push cars is provided as a continuous path that both circulates and bisects the main soft fall play areas while providing access to the kids club facilities building. The perimeter of the play areas also function as a garden and where hedges are proposed an informal security fence to contain the children within the kids club area when using the playground. Planting and trees are utilised as a natural screening element of the acoustic wall to the south of the play areas. This wall is required for visual and acoustic separation of the play area for the existing residents adjoining the site. A sequence of hedging plants and shade tolerant species are located along the southern boundary of the acoustic wall to provide screening of the wall to the existing residents. Maintenance access to the play area is provided via a access path from the qolf course along the drainage easement.